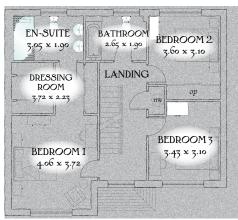

## FIRST FLOOR

| Bedroom 1        | 13'4" x 12'2"  | 4.06 x 3.72 m |
|------------------|----------------|---------------|
| En-suite         | 10'0" x 6'3"   | 3.05 x 1.90 m |
| Dressing<br>Room | 12'2" x 7'4"   | 3.72 x 2.23 m |
| Bedroom 2        | 11'10" x 10'2" | 3.60 x 3.10 m |
| Bedroom 3        | 11'3" x 10'2"  | 3.43 x 3.10 m |
| Bathroom         | 8'8" x 6'3"    | 2.65 x 1.90 m |

KEY 6 Hob ov Oven #Fridge/Freezer wm Washing machine space dw Dishwasher space td Tumble dryer space 6 Hot water cylinder ST Cupboard op Optional wardrobe

All wardrobes are subject to site specification. Please see Sales Consultant for further details.