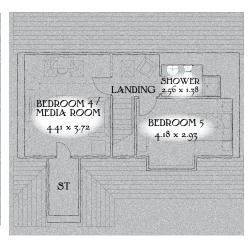

## SECOND FLOOR

| Bedroom 4/<br>Media Room | 14'6" x 12'2" | 4.41 x 3.72 m |
|--------------------------|---------------|---------------|
| Bedroom 5                | 13'9" x 9'7"  | 4.18 x 2.93 m |
| Shower Room              | 8'5" x 4'6"   | 2.56 x 1.38 m |
|                          |               |               |
|                          |               |               |

Customers should note this illustration is an example of The Highgate 5 house type. All dimensions indicated are approximate and furniture layout is for illustrative purposes only. Homes may be 'handed' (mirror image) versions of the illustrations, and may be detached, semi-detached or terraced. Materials used may differ from plot to plot including render and roof tile colours. Detailed plans and specifications are available for inspection for each plot at our Sales Centre during working hours and customers must check their individual specifications prior to making a reservation.