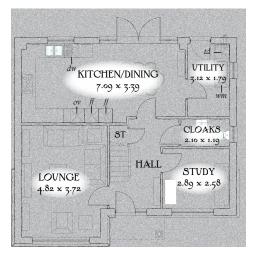

## GROUND FLOOR

| Lounge             | 15'10" x 12'2" | 4.82 | X | 3.72 | m |
|--------------------|----------------|------|---|------|---|
| Kitchen/<br>Dining | 23'3" x 11'1"  | 7.09 | x | 3.39 | m |
| Utility            | 10'3" x 5'10"  | 3.12 | х | 1.79 | m |
| Study              | 9'6" x 8'6"    | 2.89 | X | 2.58 | m |
| Cloaks             | 6'11" x 3'11"  | 2.10 | X | 1.19 | m |

KEY 6 Hob ov Oven #Fridge/Freezer wm Washing machine space dw Dishwasher space td Tumble dryer space 6 Hot water cylinder ST Cupboard op Optional wardrobe

All wardrobes are subject to site specification. Please see Sales Consultant for further details.