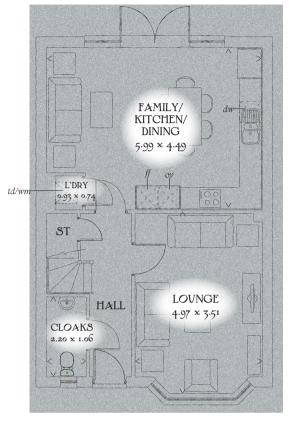

## GROUND FLOOR

| Lounge                        | 16'4" x 11'6" | 4.97 x 3.51 m |
|-------------------------------|---------------|---------------|
| Family/<br>Kitchen/<br>Dining | 19'8" x 14'9" | 5.99 x 4.49 m |
| Laundry                       | 3'1" x 2'5"   | 0.93 x 0.74 m |
| Cloaks                        | 7'3" x 3'6"   | 2.20 x 1.06 m |

KEY  $\stackrel{\bigcirc \circ}{\bigcirc}$  Hob ov Oven #Fridge/freezer wm Washing machine space dw Dishwasher space td Tumble dryer space  $\stackrel{\frown \circ}{\longrightarrow}$  Hot water cylinder ST Cupboard

< Denotes where dimensions are taken from. All wardrobes are subject to site specification. Please see Sales Consultant for further details.