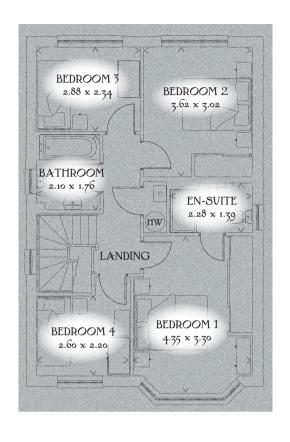

## FIRST FLOOR

| Bedroom 1 | 14'3" x 10'10" | 4.35 x 3.30 m |
|-----------|----------------|---------------|
| En-suite  | 7'6" x 4'7"    | 2.28 x 1.39 m |
| Bedroom 2 | 11'11" x 9'11" | 3.62 x 3.02 m |
| Bedroom 3 | 9'5" x 7'8"    | 2.88 x 2.34 m |
| Bedroom 4 | 8'6" x 7'3"    | 2.60 x 2.20 m |
| Bathroom  | 6'11" x 5'9"   | 2.10 x 1.76 m |

< Denotes where dimensions are taken from. All wardrobes are subject to site specification. Please see Sales Consultant for further details.