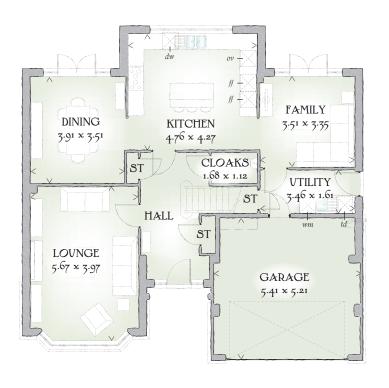

## GROUND FLOOR

| Lounge  | 18'7" x 13'0"  | 5.67 x 3.97 m |
|---------|----------------|---------------|
| Family  | 11'6" x 11'0"  | 3.51 x 3.35 m |
| Dining  | 12'10" x 11'6" | 3.91 x 3.51 m |
| Kitchen | 15'7" x 14'0"  | 4.76 x 4.27 m |
| Utility | 11'4" x 5'4"   | 3.46 x 1.61 m |
| Cloaks  | 5'6" x 3'8"    | 1.68 x 1.12 m |
| Garage  | 17'9" x 17'1"  | 5.41 x 5.21 m |

KEY Mob ov Oven ff Fridge/freezer wm Washing machine space dw Dishwasher space td Tumble dryer space who to water cylinder ST Cupboard

< Denotes where dimensions are taken from. All wardrobes are subject to site specification. Please see Sales Consultant for further details.