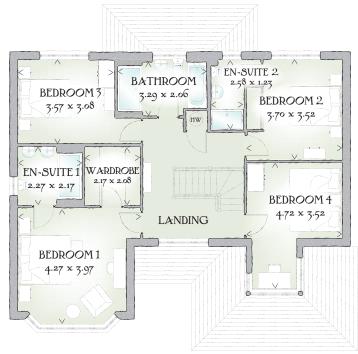

## FIRST FLOOR

| Bedroom 1  | 14'0" x 13'0" | 4.27 x 3.97 m |
|------------|---------------|---------------|
| En-suite 1 | 7'5" x 7'1"   | 2.27 x 2.17 m |
| Wardrobe   | 7'1" x 6'10"  | 2.17 x 2.08 m |
| Bedroom 2  | 12'2" x 11'7" | 3.70 x 3.52 m |
| En-suite 2 | 8'6" x 4'0"   | 2.58 x 1.23 m |
| Bedroom 3  | 11'9" x 10'1" | 3.57 x 3.08 m |
| Bedroom 4  | 15'6" x 11'7" | 4.72 x 3.52 m |
| Bathroom   | 10'10" x 6'9" | 3.29 x 2.06 m |

KEY Mob ov Oven ff Fridge/freezer wm Washing machine space dw Dishwasher space td Tumble dryer space who to water cylinder ST Cupboard

< Denotes where dimensions are taken from. All wardrobes are subject to site specification. Please see Sales Consultant for further details.