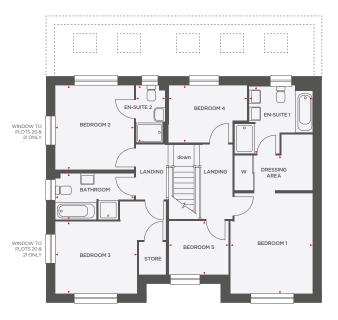

| Bedroom 1 | 4285 x 3204 | 14'0" x 10'6" |
|-----------|-------------|---------------|
| En-Suite  | 2405 x 2823 | 7'8" x 9'2"   |
| Bedroom 2 | 3663 x 3377 | 12'0" × 11'0" |
| Bedroom 3 | 2904 x 3127 | 9'6" x 10'3"  |
| Study     | 2958 x 2561 | 9'8" x 8'3"   |
| Bathroom  | 3337 x 1650 | 10'9" x 5'4"  |
|           |             |               |