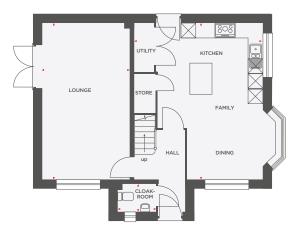

## **THE HATHERLEIGH** 3 BEDROOM DETACHED HOME WITH STUDY

| Lounge                 | 3605 x 6423 | 11′9″ × 21′0″ |
|------------------------|-------------|---------------|
| Kitchen/Utility/Dining | 5256 x 6423 | 17'2" × 21'0" |
| Cloakroom              | 1150 x 1613 | 3'7" x 5'2"   |

| Bedroom 1 | 4285 x 3204 | 14'0" x 10'6" |
|-----------|-------------|---------------|
| En-Suite  | 2405 x 2823 | 7'8" x 9'2"   |
| Bedroom 2 | 3663 x 3377 | 12'0" × 11'0" |
| Bedroom 3 | 2904 x 3127 | 9'6" x 10'3"  |
| Study     | 2958 x 2561 | 9'8" x 8'3"   |
| Bathroom  | 3337 x 1650 | 10'9" x 5'4"  |
|           |             |               |

Depicts integrated appliance W Wardrobe