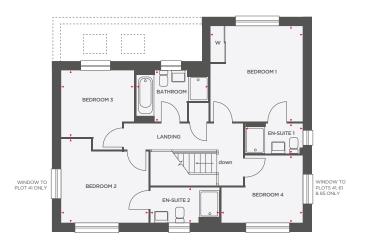

## **THE BIRCH** 4 BEDROOM DETACHED HOME

| Lounge         | 3835 x 5063 12'7" x 16'7" |                |  |
|----------------|---------------------------|----------------|--|
| Kitchen/Dining | 5987 x 4622               | 19'7" x 15'1"  |  |
| Utility        | 1690 x 1862               | 5'6"x 6'1"     |  |
| Study          | 2581 x 2898               | 8′5″ x 9′6″    |  |
| Family         | 3625 x 3394               | 11'10" × 11'5" |  |
| Cloakroom      | 1032 x 1702               | 3'3" x 5'5"    |  |

| Bedroom 1  | 3835 x 3940 | 12'7" x 12'11" |
|------------|-------------|----------------|
| En-Suite 1 | 2410 x 1209 | 7'9" × 3'9"    |
| Bedroom 2  | 3566 x 3463 | 11'8" x 11'4"  |
| En-Suite 2 | 2776 x 1433 | 9'1" x 4'7"    |
| Bedroom 3  | 2760 x 2981 | 9'0" × 9'9"    |
| Bedroom 4  | 3369 x 2792 | 11'05" × 9'3"  |
| Bathroom   | 2919 x 2090 | 9′5″ x 6′8″    |