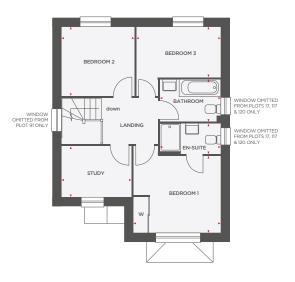

## **THE BIRCH** 4 BEDROOM DETACHED HOME

| Lounge         | 3835 x 5063 12'7" x 16'7" |                |  |
|----------------|---------------------------|----------------|--|
| Kitchen/Dining | 5987 x 4622               | 19'7" x 15'1"  |  |
| Utility        | 1690 x 1862               | 5'6"x 6'1"     |  |
| Study          | 2581 x 2898               | 8′5″ x 9′6″    |  |
| Family         | 3625 x 3394               | 11'10" × 11'5" |  |
| Cloakroom      | 1032 x 1702               | 3'3" x 5'5"    |  |

| Bedroom 1  | 3835 x 3940 | 12'7" x 12'11" |
|------------|-------------|----------------|
| En-Suite 1 | 2410 x 1209 | 7'9" × 3'9"    |
| Bedroom 2  | 3566 x 3463 | 11'8" x 11'4"  |
| En-Suite 2 | 2776 x 1433 | 9'1" x 4'7"    |
| Bedroom 3  | 2760 x 2981 | 9'0" × 9'9"    |
| Bedroom 4  | 3369 x 2792 | 11'05" × 9'3"  |
| Bathroom   | 2919 x 2090 | 9′5″ x 6′8″    |