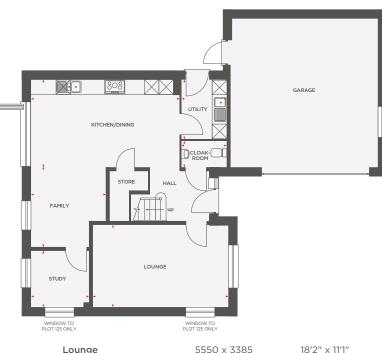

## THE MAPLE **5 BEDROOM DETACHED HOME**

| Lounge         | 5550 x 3385 | 18'2" x 11'1"   |
|----------------|-------------|-----------------|
| Kitchen/Dining | 6088 x 3611 | 19'11" × 11'10" |
| Utility        | 1862 x 2460 | 6'1" x 8'0"     |
| Family         | 3100 x 3287 | 10'2" x 10'9"   |
| Study          | 2410 x 2364 | 7'10" × 7'7"    |
| Cloakroom      | 1862 x 1063 | 6'10" x 3'4"    |
|                |             |                 |