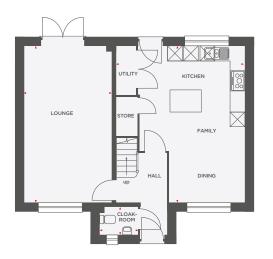

## **THE BIRCH** 4 BEDROOM DETACHED HOME

| Lounge         | 3835 x 5063 12'7" x 16'7" |                |  |
|----------------|---------------------------|----------------|--|
| Kitchen/Dining | 5987 x 4622               | 19'7" x 15'1"  |  |
| Utility        | 1690 x 1862               | 5'6"x 6'1"     |  |
| Study          | 2581 x 2898               | 8′5″ x 9′6″    |  |
| Family         | 3625 x 3394               | 11'10" × 11'5" |  |
| Cloakroom      | 1032 x 1702               | 3'3" x 5'5"    |  |