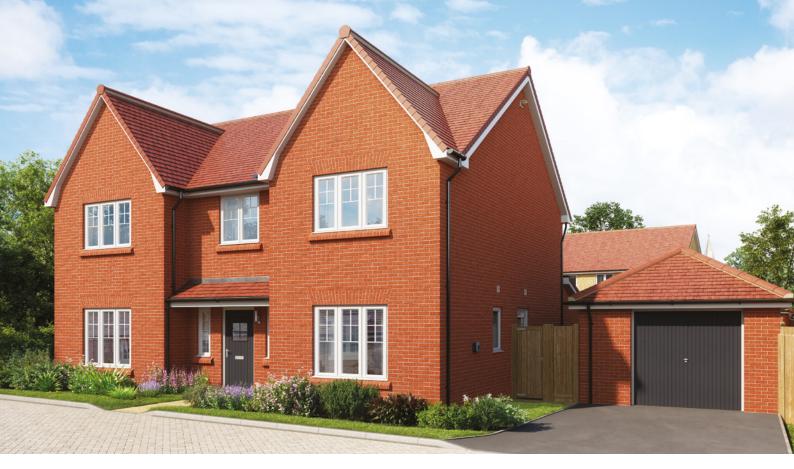

## **THE HATHERLEIGH** 3 BEDROOM DETACHED HOME WITH STUDY

| Lounge                 | 3605 x 6423 | 11′9″ × 21′0″ |
|------------------------|-------------|---------------|
| Kitchen/Utility/Dining | 5256 x 6423 | 17'2" × 21'0" |
| Cloakroom              | 1150 x 1613 | 3'7" x 5'2"   |

| Bedroom 1 | 4285 x 3204 | 14'0" x 10'6" |
|-----------|-------------|---------------|
| En-Suite  | 2405 x 2823 | 7'8" x 9'2"   |
| Bedroom 2 | 3663 x 3377 | 12'0" × 11'0" |
| Bedroom 3 | 2904 x 3127 | 9'6" x 10'3"  |
| Study     | 2958 x 2561 | 9'8" x 8'3"   |
| Bathroom  | 3337 x 1650 | 10'9" x 5'4"  |
|           |             |               |