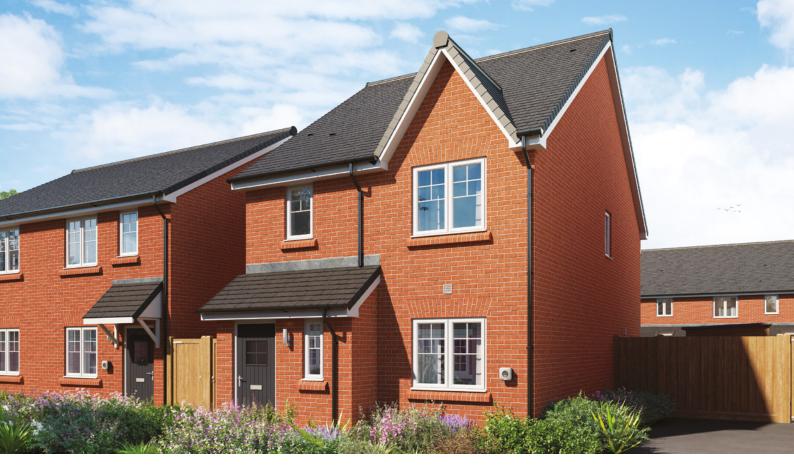

## **THE HATHERLEIGH** 3 BEDROOM DETACHED HOME WITH STUDY

| Lounge                 | 3605 x 6423 | 11′9″ × 21′0″ |
|------------------------|-------------|---------------|
| Kitchen/Utility/Dining | 5256 x 6423 | 17'2" × 21'0" |
| Cloakroom              | 1150 x 1613 | 3'7" x 5'2"   |

| Bedroom 1 | 4285 x 3204 | 14'0" x 10'6" |
|-----------|-------------|---------------|
| En-Suite  | 2405 x 2823 | 7'8" x 9'2"   |
| Bedroom 2 | 3663 x 3377 | 12'0" × 11'0" |
| Bedroom 3 | 2904 x 3127 | 9'6" x 10'3"  |
| Study     | 2958 x 2561 | 9'8" x 8'3"   |
| Bathroom  | 3337 x 1650 | 10'9" x 5'4"  |
|           |             |               |

Depicts integrated appliance W Wardrobe