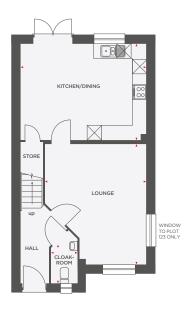

## 2 BEDROOM DETACHED/SEMI-DETACHED HOME WITH STUDY

| STUDY BEDROOM 2<br>down LANDING BATHROOM<br>STORE W<br>BEDROOM 1<br>D CONT<br>BEDROOM 1<br>UNINDOW<br>TO RLOT<br>US ONLY |
|--------------------------------------------------------------------------------------------------------------------------|
|--------------------------------------------------------------------------------------------------------------------------|

| Lounge         | 4147 x 4957 | 13'6" x 16'2" |
|----------------|-------------|---------------|
| Kitchen/Dining | 5117 x 3933 | 16'7" x 12'9" |
| Cloakroom      | 1072 x 2184 | 3′5″ x 7′1″   |

| Bedroom 1 | 3579 x 3419 | 11'7" x 11'2" |
|-----------|-------------|---------------|
| En-Suite  | 1399 x 2418 | 4′5″ × 7′9″   |
| Bedroom 2 | 2982 x 3219 | 9'7" x 10'5"  |
| Study     | 2047 x 3591 | 6'7" x 11'7"  |
| Bathroom  | 1887 x 2165 | 6'1" × 7'1"   |

Depicts integrated appliance W Wardrobe