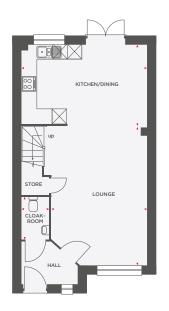

# THE BUDE

## 2 BEDROOM DETACHED/SEMI-DETACHED HOME WITH STUDY

| STUDY BEDROOM 2<br>down LANDING BATHROOM<br>STORE W<br>BEDROOM 1<br>D CONT<br>BEDROOM 1<br>UNINDOW<br>TO RLOT<br>US ONLY |
|--------------------------------------------------------------------------------------------------------------------------|
|--------------------------------------------------------------------------------------------------------------------------|

| Lounge         | 4147 x 4957 | 13'6" x 16'2" |
|----------------|-------------|---------------|
| Kitchen/Dining | 5117 x 3933 | 16'7" x 12'9" |
| Cloakroom      | 1072 x 2184 | 3′5″ x 7′1″   |

| Bedroom 1 | 3579 x 3419 | 11'7" x 11'2" |
|-----------|-------------|---------------|
| En-Suite  | 1399 x 2418 | 4′5″ × 7′9″   |
| Bedroom 2 | 2982 x 3219 | 9'7" x 10'5"  |
| Study     | 2047 x 3591 | 6'7" x 11'7"  |
| Bathroom  | 1887 x 2165 | 6'1" × 7'1"   |

Depicts integrated appliance W Wardrobe