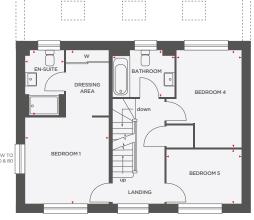

## **THE HATHERLEIGH** 3 BEDROOM DETACHED HOME WITH STUDY

| Lounge                 | 3605 x 6423 | 11′9″ × 21′0″ |
|------------------------|-------------|---------------|
| Kitchen/Utility/Dining | 5256 x 6423 | 17'2" × 21'0" |
| Cloakroom              | 1150 x 1613 | 3'7" x 5'2"   |

| Bedroom 1 | 4285 x 3204 | 14'0" x 10'6" |
|-----------|-------------|---------------|
| En-Suite  | 2405 x 2823 | 7'8" x 9'2"   |
| Bedroom 2 | 3663 x 3377 | 12'0" × 11'0" |
| Bedroom 3 | 2904 x 3127 | 9'6" x 10'3"  |
| Study     | 2958 x 2561 | 9'8" x 8'3"   |
| Bathroom  | 3337 x 1650 | 10'9" x 5'4"  |
|           |             |               |

Depicts integrated appliance W Wardrobe