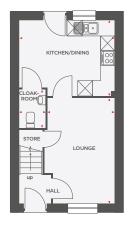

## THE BELL 2 BEDROOM SEMI-DETACHED HOME

| · · · ·         |
|-----------------|
| w               |
| BEDROOM 1       |
|                 |
| down            |
|                 |
|                 |
| STORE BEDROOM 2 |
| •               |
|                 |

| Lounge         | 2737 x 4300 | 8'9" × 14'1"  |
|----------------|-------------|---------------|
| Kitchen/Dining | 3875 x 3063 | 12'7" x 10'0" |
| Cloakroom      | 1050 x 1550 | 3'4" x 5'0"   |

| Bedroom 1 | 3875 x 2687 | 12'7" x 8'8" |
|-----------|-------------|--------------|
| Bedroom 2 | 3875 x 1687 | 12'7" x 5'5" |
| Bathroom  | 1888 x 1900 | 6'1" x 6'2"  |

Depicts integrated appliance W Wardrobe