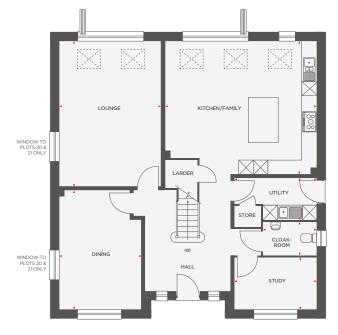

## **THE HATHERLEIGH** 3 BEDROOM DETACHED HOME WITH STUDY

| Lounge                 | 3605 x 6423 | 11′9″ × 21′0″ |
|------------------------|-------------|---------------|
| Kitchen/Utility/Dining | 5256 x 6423 | 17'2" × 21'0" |
| Cloakroom              | 1150 x 1613 | 3'7" x 5'2"   |