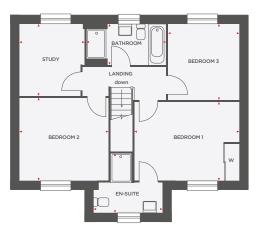

| Bedroom 1  | 3835 x 3940 | 12'7" x 12'11" |
|------------|-------------|----------------|
| En-Suite 1 | 2410 x 1209 | 7'9" × 3'9"    |
| Bedroom 2  | 3566 x 3463 | 11'8" x 11'4"  |
| En-Suite 2 | 2776 x 1433 | 9'1" x 4'7"    |
| Bedroom 3  | 2760 x 2981 | 9'0" × 9'9"    |
| Bedroom 4  | 3369 x 2792 | 11'05" × 9'3"  |
| Bathroom   | 2919 x 2090 | 9′5″ x 6′8″    |