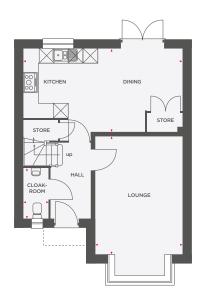

## **THE HATHERLEIGH** 3 BEDROOM DETACHED HOME WITH STUDY

| Lounge                 | 3605 x 6423 | 11′9″ × 21′0″ |
|------------------------|-------------|---------------|
| Kitchen/Utility/Dining | 5256 x 6423 | 17'2" × 21'0" |
| Cloakroom              | 1150 x 1613 | 3'7" x 5'2"   |

## **THE HAVERSHAM** 3 BEDROOM DETACHED HOME WITH STUDY

| Lounge                 | 3605 x 6423 | 11′9″ x 21′0″ |
|------------------------|-------------|---------------|
| Kitchen/Utility/Dining | 4364 x 6423 | 14'3" x 21'0" |
| Cloakroom              | 1150 x 1613 | 3'7" x 5'2"   |