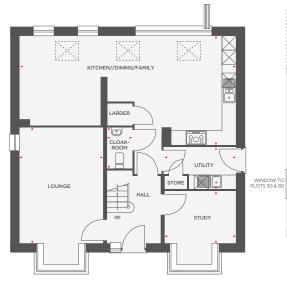

## **THE HATHERLEIGH** 3 BEDROOM DETACHED HOME WITH STUDY

| Lounge                 | 3605 x 6423 | 11′9″ × 21′0″ |
|------------------------|-------------|---------------|
| Kitchen/Utility/Dining | 5256 x 6423 | 17'2" × 21'0" |
| Cloakroom              | 1150 x 1613 | 3'7" x 5'2"   |

| Bedroom 1 | 4285 x 3204 | 14'0" x 10'6" |
|-----------|-------------|---------------|
| En-Suite  | 2405 x 2823 | 7'8" x 9'2"   |
| Bedroom 2 | 3663 x 3377 | 12'0" × 11'0" |
| Bedroom 3 | 2904 x 3127 | 9'6" x 10'3"  |
| Study     | 2958 x 2561 | 9'8" x 8'3"   |
| Bathroom  | 3337 x 1650 | 10'9" x 5'4"  |
|           |             |               |