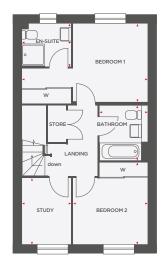

# THE BUDE

## 2 BEDROOM DETACHED/SEMI-DETACHED HOME WITH STUDY

| STUDY BEDROOM 2<br>down LANDING BATHROOM<br>STORE W<br>BEDROOM 1<br>D CONT<br>BEDROOM 1<br>UNINDOW<br>TO RLOT<br>US ONLY |
|--------------------------------------------------------------------------------------------------------------------------|
|--------------------------------------------------------------------------------------------------------------------------|

| Lounge         | 4147 x 4957 | 13'6" x 16'2" |
|----------------|-------------|---------------|
| Kitchen/Dining | 5117 x 3933 | 16'7" x 12'9" |
| Cloakroom      | 1072 x 2184 | 3′5″ x 7′1″   |

| Bedroom 1 | 3579 x 3419 | 11'7" x 11'2" |
|-----------|-------------|---------------|
| En-Suite  | 1399 x 2418 | 4′5″ × 7′9″   |
| Bedroom 2 | 2982 x 3219 | 9'7" x 10'5"  |
| Study     | 2047 x 3591 | 6'7" x 11'7"  |
| Bathroom  | 1887 x 2165 | 6'1" × 7'1"   |

Depicts integrated appliance W Wardrobe