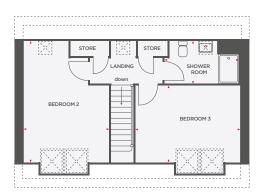

## THE BELL 2 BEDROOM SEMI-DETACHED HOME

| · · · ·         |
|-----------------|
| w               |
| BEDROOM 1       |
|                 |
| down            |
|                 |
|                 |
| STORE BEDROOM 2 |
| •               |
|                 |

| Lounge         | 2737 x 4300 | 8'9" × 14'1"  |
|----------------|-------------|---------------|
| Kitchen/Dining | 3875 x 3063 | 12'7" x 10'0" |
| Cloakroom      | 1050 x 1550 | 3'4" x 5'0"   |

| Bedroom 1 | 3875 x 2687 | 12'7" x 8'8" |
|-----------|-------------|--------------|
| Bedroom 2 | 3875 x 1687 | 12'7" x 5'5" |
| Bathroom  | 1888 x 1900 | 6'1" x 6'2"  |

Depicts integrated appliance W Wardrobe