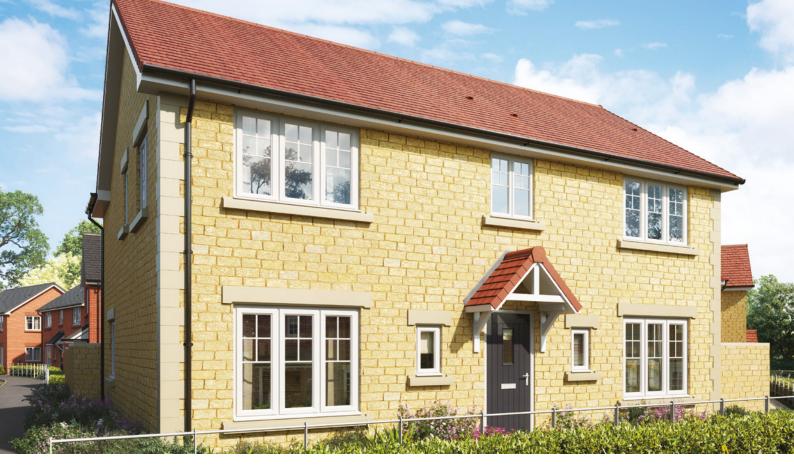

## **THE BIRCH** 4 BEDROOM DETACHED HOME

| Lounge         | 3835 x 5063 12'7" x 16'7" |                |  |
|----------------|---------------------------|----------------|--|
| Kitchen/Dining | 5987 x 4622               | 19'7" x 15'1"  |  |
| Utility        | 1690 x 1862               | 5'6"x 6'1"     |  |
| Study          | 2581 x 2898               | 8′5″ x 9′6″    |  |
| Family         | 3625 x 3394               | 11'10" × 11'5" |  |
| Cloakroom      | 1032 x 1702               | 3'3" x 5'5"    |  |