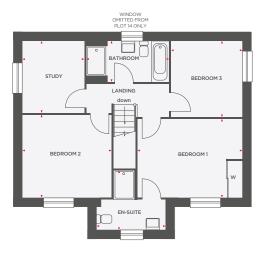

## **THE HATHERLEIGH** 3 BEDROOM DETACHED HOME WITH STUDY

| Lounge                 | 3605 x 6423 | 11′9″ × 21′0″ |
|------------------------|-------------|---------------|
| Kitchen/Utility/Dining | 5256 x 6423 | 17'2" × 21'0" |
| Cloakroom              | 1150 x 1613 | 3'7" x 5'2"   |

| Bedroom 1 | 4285 x 3204 | 14'0" x 10'6" |
|-----------|-------------|---------------|
| En-Suite  | 2405 x 2823 | 7'8" x 9'2"   |
| Bedroom 2 | 3663 x 3377 | 12'0" × 11'0" |
| Bedroom 3 | 2904 x 3127 | 9'6" x 10'3"  |
| Study     | 2958 x 2561 | 9'8" x 8'3"   |
| Bathroom  | 3337 x 1650 | 10'9" x 5'4"  |
|           |             |               |

Depicts integrated appliance W Wardrobe