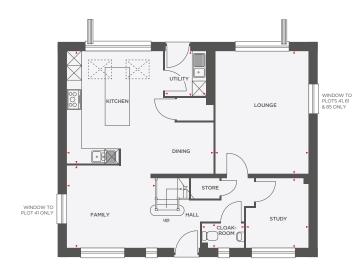

## **THE BIRCH** 4 BEDROOM DETACHED HOME

| Lounge         | 3835 x 5063 12'7" x 16'7" |                |  |
|----------------|---------------------------|----------------|--|
| Kitchen/Dining | 5987 x 4622               | 19'7" x 15'1"  |  |
| Utility        | 1690 x 1862               | 5'6"x 6'1"     |  |
| Study          | 2581 x 2898               | 8′5″ x 9′6″    |  |
| Family         | 3625 x 3394               | 11'10" × 11'5" |  |
| Cloakroom      | 1032 x 1702               | 3'3" x 5'5"    |  |