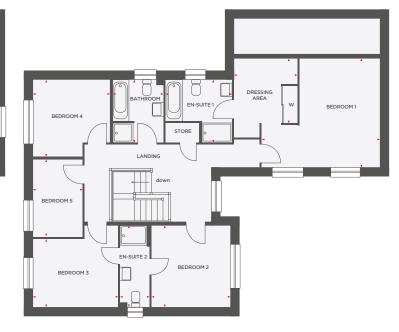

## THE MAPLE **5 BEDROOM DETACHED HOME**

| Lounge         | 5550 x 3385 | 18'2" x 11'1"   |
|----------------|-------------|-----------------|
| Kitchen/Dining | 6088 x 3611 | 19'11" × 11'10" |
| Utility        | 1862 x 2460 | 6'1" x 8'0"     |
| Family         | 3100 x 3287 | 10'2" x 10'9"   |
| Study          | 2410 x 2364 | 7'10" × 7'7"    |
| Cloakroom      | 1862 x 1063 | 6'10" x 3'4"    |
|                |             |                 |

| Bedroom 1  | 4835 x 4448 | 15'10" x 14'7" |
|------------|-------------|----------------|
| En-Suite 1 | 2588 x 2699 | 8'4" x 8'8"    |
| Bedroom 2  | 3255 x 3385 | 10'8" x 11'1"  |
| En-Suite 2 | 1200 x 3385 | 3'9" x 11'1"   |
| Bedroom 3  | 3480 x 2808 | 11′5″ x 9′2″   |
| Bedroom 4  | 3160 x 3164 | 10'4" x 10'4"  |
| Bedroom 5  | 2031 x 3176 | 6'7" x 10'5"   |
| Bathroom   | 2000 x 2588 | 6'5" x 8'4"    |
|            |             |                |