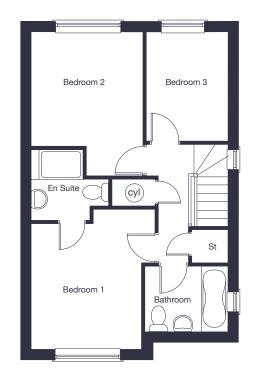

## First Floor

| Bedroom 1 | 3.73m* x 3.28m* | 12'3"* x | 10'9"* |
|-----------|-----------------|----------|--------|
| Bedroom 2 | 3.87m* x 3.02m  | 12'8"* x | 9'11"  |
| Bedroom 3 | 2.91m x 2.15m   | 9'6" x   | 7' 1"  |

\* Denotes maximum dimension.

+ Indicative position of external Air Source Heat Pump. Please ask our Sales Advisor for plot specific position.

Floor plans, CGI and image are for guidance and illustrative purposes only and do not form part of any contract. All room sizes are approximate to maximum dimensions and some plots may be subject to additional gable or bay windows. Please ask our Sales Advisor for details on specification and plot specific street scenes. Every effort has been taken to ensure these plans are as accurate as possible at time of printing. However, Jones Homes reserves the right to vary details as may be necessary and without notice. JHS12912/March 2025.