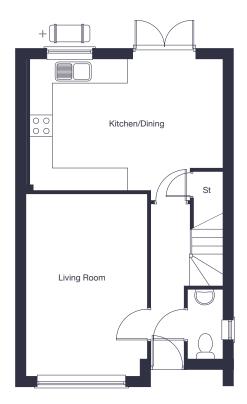

## Ground Floor

| Kitchen/Dining | 5.20m x 3.51m | 17'1" x 11'6"  |
|----------------|---------------|----------------|
| Living Room    | 4.84m x 3.20m | 15'10" x 10'6" |

\* Denotes maximum dimension.

+ Indicative position of external Air Source Heat Pump. Please ask our Sales Advisor for plot specific position.

Floor plans, CGI and image are for guidance and illustrative purposes only and do not form part of any contract. All room sizes are approximate to maximum dimensions and some plots may be subject to additional gable or bay windows. Please ask our Sales Advisor for details on specification and plot specific street scenes. Every effort has been taken to ensure these plans are as accurate as possible at time of printing. However, Jones Homes reserves the right to vary details as may be necessary and without notice. JHS12912/March 2025.