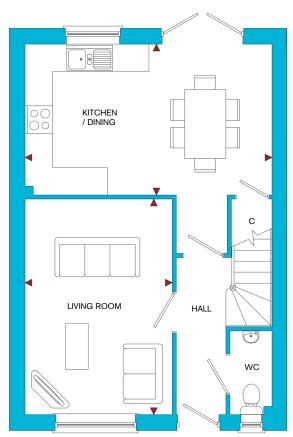

## THE PADWORTH

FLOOR PLAN

| ROOM             | IMPERIAL / "     | METRIC / mm   |
|------------------|------------------|---------------|
| Living Room      | 10' 7" x 15' 5"  | 3210 x 4700mm |
| Kitchen / Dining | 17' 8" x 10' 10" | 5385 x 3287mm |

TOTAL FLOOR AREA 936ft<sup>2</sup> / 87m<sup>2</sup>

**FIRST FLOOR** 