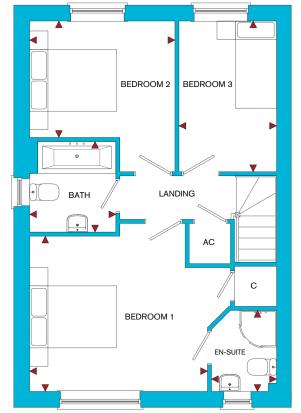

| ROOM      | IMPERIAL / "    | METRIC / mm   |
|-----------|-----------------|---------------|
| Bedroom 1 | 12' 9" x 11' 1" | 3880 x 3387mm |
| Bedroom 2 | 10' 5" x 8' 4"  | 3168 x 2537mm |
| Bedroom 3 | 7' 0" x 10' 10" | 2129 x 3287mm |
| Bathroom  | 6' 2" x 6' 6"   | 1880 x 1975mm |
| En-Suite  | 4' 8" x 5' 10"  | 1418 x 1768mm |

TOTAL FLOOR AREA 936ft<sup>2</sup> / 87m<sup>2</sup>

**FIRST FLOOR** 