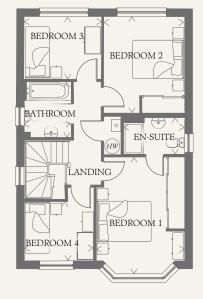

#### FIRST FLOOR

| BEDROOM 1 | 14'3" x 10'10" | 4.35 x 3.30 m |
|-----------|----------------|---------------|
| EN-SUITE  | 7'6" x 4'7"    | 2.28 x 1.39 m |
| BEDROOM 2 | 11'11" x 9'11" | 3.62 x 3.02 m |
| BEDROOM 3 | 9'5" x 7'8"    | 2.88 x 2.34 m |
| BEDROOM 4 | 8'6" x 7'3"    | 2.60 x 2.20 m |
| BATHROOM  | 6'11" x 5'9"   | 2.10 x 1.76 m |
|           |                |               |

< Denotes where dimensions are taken from. All wardrobes are subject to site specification. Please see Sales Consultant for further details.

THINK 197016. EF\_STRA\_DM.7.0 RV

How Hot water cylinder ST Cupboard