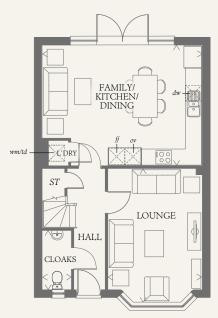

### GROUND FLOOR

| LOUNGE                        | 16'4" x 11'6" | 4.97 x 3.51 m |
|-------------------------------|---------------|---------------|
| FAMILY/<br>KITCHEN/<br>DINING | 19'8" x 14'9" | 5.99 x 4.49 m |
| LAUNDRY                       | 3'1" x 2'5"   | 0.93 x 0.74 m |
| CLOAKS                        | 7'3" x 3'6"   | 2.20 x 1.06 m |

KEY

ov Oven

👸 Hob

ff Fridae/freezer

td Tumble dryer space

wm Washing machine spacedw Dishwasher space