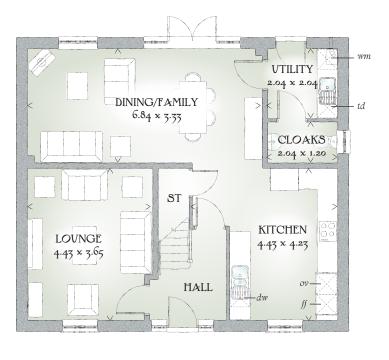

## GROUND FLOOR

| Lounge            | 14'6" x 12'0"  | 4.43 x 3.65 m |
|-------------------|----------------|---------------|
| Dining/<br>Family | 22'5" x 10'11" | 6.84 x 3.33 m |
| Kitchen           | 14'6" x 13'11" | 4.43 x 4.23 m |
| Cloaks            | 6'8" x 3'11"   | 2.04 x 1.20 m |
| Utility           | 6'8" x 6'8"    | 2.04 x 2.04 m |

Customers should note this illustration is an example of the Harrogate house type. All dimensions indicated are approximate and the furniture layout is for illustrative purposes only. Homes may be 'handed' (mirror image) versions of the illustrations, and may be detached, semi-detached or terraced. Materials used may differ from plot to plot including render and roof tile colours. Detailed plans and specifications are available for inspection for each plot at our Sales Centre during working hours and customers must check their individual specifications prior to making a reservation.

KEY OHO OV Oven #Fridge/freezer wm Washing machine space dw Dishwasher space td Tumble dryer space with Hot water cylinder ST Cupboard op Optional wardrobe

< Denotes where dimensions are taken from. All wardrobes are subject to site specification. Please see Sales Consultant for further details.