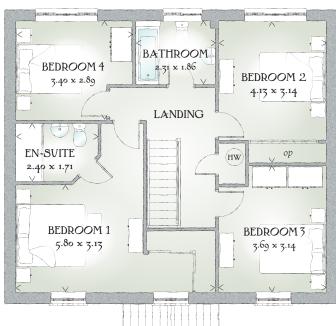

## FIRST FLOOR

| Bedroom 1 | 19'0" x 10'3" | 5.80 x 3.13 m |
|-----------|---------------|---------------|
| En-suite  | 7'10" x 5'7"  | 2.40 x 1.71 m |
| Bedroom 2 | 13'7" x 10'4" | 4.13 x 3.14 m |
| Bedroom 3 | 12'1" x 10'4" | 3.69 x 3.14 m |
| Bedroom 4 | 11'2" x 9'6"  | 3.40 x 2.89 m |
| Bathroom  | 7'7" x 6'1"   | 2.31 x 1.86 m |

Customers should note this illustration is an example of the Harrogate house type. All dimensions indicated are approximate and the furniture layout is for illustrative purposes only. Homes may be 'handed' (mirror image) versions of the illustrations, and may be detached, semi-detached or terraced. Materials used may differ from plot to plot including render and roof tile colours. Detailed plans and specifications are available for inspection for each plot at our Sales Centre during working hours and customers must check their individual specifications prior to making a reservation.

KEY OHO OV Oven #Fridge/freezer wm Washing machine space dw Dishwasher space td Tumble dryer space with Hot water cylinder ST Cupboard op Optional wardrobe

< Denotes where dimensions are taken from. All wardrobes are subject to site specification. Please see Sales Consultant for further details.