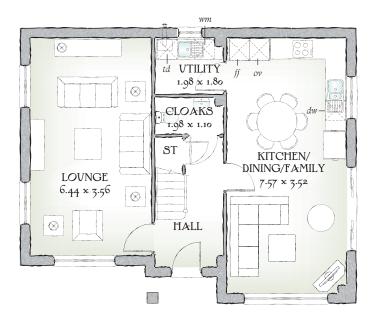

## GROUND FLOOR

| Lounge                        | 21'2" x 11'8"  | 6.44 x 3.56 m |
|-------------------------------|----------------|---------------|
| Kitchen/<br>Dining/<br>Family | 24'10" x 11'7" | 7.57 x 3.52 m |
| Cloaks                        | 6'6" x 3'7"    | 1.98 x 1.10 m |
| Utility                       | 6'6" x 5'11"   | 1.98 x 1.80 m |

KEY 60 Hob or Oven #Fridge/freezer wm Washing machine space dw Dishwasher space td Tumble dryer space 60 Hot water cylinder ST Cupboard op Optional wardrobe

\*Max dimensions Note: Bedroom dimensions taken into wardrobe recess. All wardrobes are subject to site specification. Please see Sales Consultant for further details.