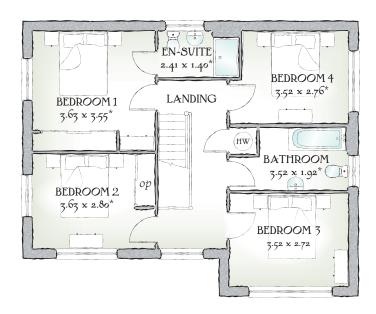

## FIRST FLOOR

| Bedroom 1 | 11'11" x 11'8" | 3.63 x 3.55 m* |
|-----------|----------------|----------------|
| En-suite  | 7'11" x 4'7"   | 2.41 x 1.40 m* |
| Bedroom 2 | 11'11" x 9'2"  | 3.63 x 2.80 m* |
| Bedroom 3 | 11'7" x 8'11"  | 3.52 x 2.72 m  |
| Bedroom 4 | 11'7" x 9'1"   | 3.52 x 2.76 m* |
| Bathroom  | 11'7" x 6'4"   | 3.52 x 1.92 m* |

KEY 60 Hob or Oven #Fridge/freezer wm Washing machine space dw Dishwasher space td Tumble dryer space 60 Hot water cylinder ST Cupboard op Optional wardrobe

\*Max dimensions Note: Bedroom dimensions taken into wardrobe recess. All wardrobes are subject to site specification. Please see Sales Consultant for further details.