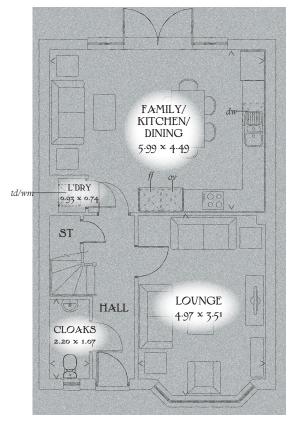

## GROUND FLOOR

| Lounge                        | 16'4" x 11'6" | 4.97 x 3.51 m |
|-------------------------------|---------------|---------------|
| Family/<br>Kitchen/<br>Dining | 19'8" x 14'9" | 5.99 x 4.49 m |
| Laundry                       | 3'1" x 2'5"   | 0.93 x 0.74 m |
| Cloaks                        | 7'3" x 3'6"   | 2.20 x 1.07 m |

KEY  $\bigcirc{\circ}$  Hob or Oven % Fridge/freezer wm Washing machine space dw Dishwasher space td Tumble dryer space m Hot water cylinder ST Cupboard

< Denotes where dimensions are taken from. All wardrobes are subject to site specification. Please see Sales Consultant for further details.