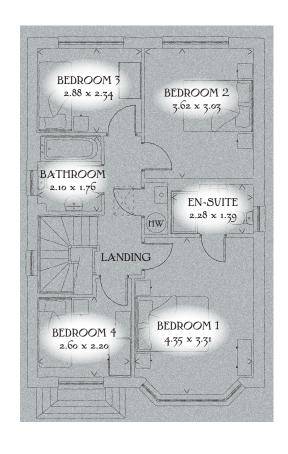

## FIRST FLOOR

| Bedroom 1 | 14'3" x 10'10" | 4.35 x 3.31 m |
|-----------|----------------|---------------|
| En-suite  | 7'6" x 4'7"    | 2.28 x 1.39 m |
| Bedroom 2 | 11'11" x 9'11" | 3.62 x 3.03 m |
| Bedroom 3 | 9'5" x 7'8"    | 2.88 x 2.34 m |
| Bedroom 4 | 8'6" x 7'3"    | 2.60 x 2.20 m |
| Bathroom  | 6'11" x 5'9"   | 2.10 x 1.76 m |

KEY  $\bigcirc{\circ}$  Hob or Oven % Fridge/freezer wm Washing machine space dw Dishwasher space td Tumble dryer space m Hot water cylinder ST Cupboard

< Denotes where dimensions are taken from. All wardrobes are subject to site specification. Please see Sales Consultant for further details.