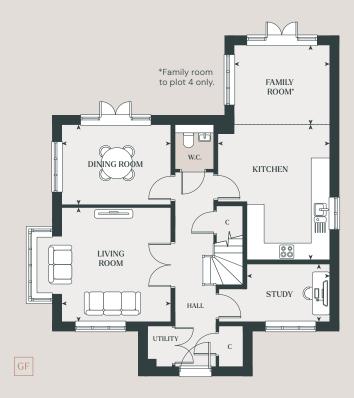

## ST ANNE'S MEADOWS

WOKINGHAM | BERKSHIRE

antlerhomes.co.uk

The Mercer is a highly flexible family home, with a bright, dual aspect living room, private study, and a large kitchen and separate dining room that both open out to the garden through French doors. Plot 4 also comes complete with a family room.

| IZ to a la la la |  |
|------------------|--|
| Kitchen          |  |

| 4.76m x 3.89m | 15'7" x 12'8" |
|---------------|---------------|
| Dining Room   |               |
| 3.77m x 2.73m | 12'4" x 8'11" |
| Living Room   |               |
| 3.95m x 3.77m | 13'0" x 12'4" |
| Family Room*  |               |
| 3.29m x 2.79m | 10'10" x 9'2" |
| Study         |               |
| 2.82m x 1.97m | 9'3" x 6'6"   |
|               |               |

C – Cupboard W – Wardrobe

\*Family room to plot 4 only. Total floor area depicts family room plot only. Details may vary from plot to plot. Dimensions are approximate and should not be used for furniture space, appliance space or carpet sizes. Please ask for details of your chosen plot. The contents of this document do not form or constitute a warranty or represent part of any contract. Please note: to increase legibility these plans have been sized to fit the page. As a result each plan may be a different scale to others within this document. CGIs are for indicative purposes only and can be subject to change. 5674251/July 2025.