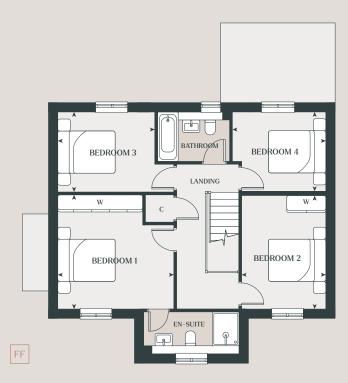

## First Floor

| Bedroom 1                  |                |
|----------------------------|----------------|
| 4.00m x 3.95m              | 13'1" x 13'0"  |
| Bedroom 2                  |                |
| 3.95m x 2.84m              | 13'0" x 9'4"   |
|                            |                |
| Bedroom 3                  |                |
| Bedroom 3<br>3.32m x 2.73m | 10'11" x 8'11" |
| 2001001110                 | 10'11" x 8'11" |

C – Cupboard W – Wardrobe

\*Family room to plot 4 only. Total floor area depicts family room plot only. Details may vary from plot to plot. Dimensions are approximate and should not be used for furniture space, appliance space or carpet sizes. Please ask for details of your chosen plot. The contents of this document do not form or constitute a warranty or represent part of any contract. Please note: to increase legibility these plans have been sized to fit the page. As a result each plan may be a different scale to others within this document. CGIs are for indicative purposes only and can be subject to change. 5674251/July 2025.