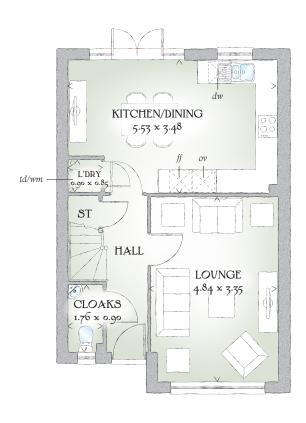

## GROUND FLOOR

| Lounge             | 15'11" x 10'10" | 4.84 x 3.35 m |
|--------------------|-----------------|---------------|
| Kitchen/<br>Dining | 18'2" x 11'5"   | 5.53 x 3.48 m |
| Laundry            | 2'11" x 2'9"    | 0.90 x 0.85 m |
| Cloaks             | 5'9" x 2'11"    | 1.76 x 0.90 m |

KEY 💮 Hob ov Oven #Fridge/freezer wm Washing machine space dw Dishwasher space td Tumble dryer space ST Cupboard

< Denotes where dimensions are taken from. All wardrobes are subject to site specification. Please see Sales Consultant for further details.