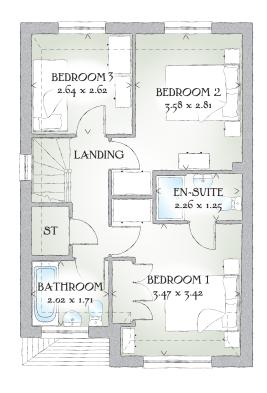

## FIRST FLOOR

| Bedroom 1 | 11'5" x 11'3" | 3.47 x 3.42 m |
|-----------|---------------|---------------|
| En-suite  | 7'5" x 4'1"   | 2.26 x 1.25 m |
| Bedroom 2 | 11'9" x 9'3"  | 3.58 x 2.81 m |
| Bedroom 3 | 8'8" x 8'7"   | 2.64 x 2.62 m |
| Bathroom  | 6'8" x 5'7"   | 2.02 x 1.71 m |

KEY 💮 Hob ov Oven #Fridge/freezer wm Washing machine space dw Dishwasher space td Tumble dryer space ST Cupboard

< Denotes where dimensions are taken from. All wardrobes are subject to site specification. Please see Sales Consultant for further details.