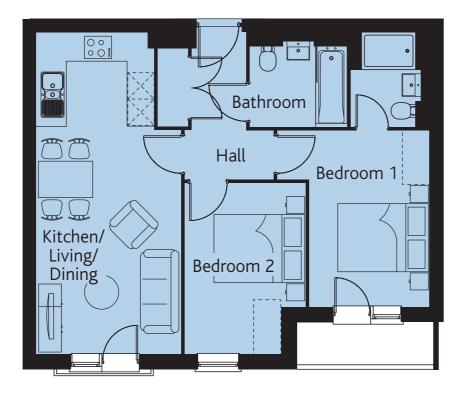

## BRACKNELL

Plots 97, 110 & 122

|                               | THE LONGFO     |
|-------------------------------|----------------|
| Kitchen/<br>Living/<br>Dining | 23'4" x 10'5"  |
| Bedroom 1                     | 11'0" x 12'10" |
| En-suite                      | 6'9" x 5'1"    |
| Bedroom 2                     | 12'5" x 8'10"  |

Bathroom 7'2" x 6'3"

**KEY**  $\bigcirc \circ \circ \circ$  Electric hob. Please see Sales Consultant for further details.

Customers should note this illustration is an example of the Longford apartment type. Please refer to your Sales Consultant for details of any elevational differences. All dimensions indicated are approximate. The specifications will vary from site to site and plot to plot. Detailed plans and specifications are available for inspection for each plot at our Sales Centre during working hours and customers must check their individual specifications prior to making a reservation. Please note, steel frame apartment types will benefit from a slight increase to some room sizes.

## **DRD**

7.11 x 3.19 m

| 3.35 | х | 3.91 | m |
|------|---|------|---|
|      |   |      |   |

- 2.07 x 1.56 m
- 3.78 x 2.70 m
- 2.18 x 1.91 m