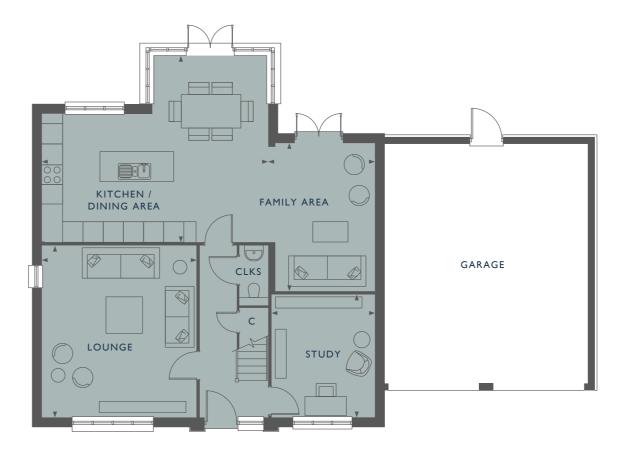

## Ground Floor

| LOUNGE              | 5.21m x 4.68m / 17'0'' x 15'3'' |
|---------------------|---------------------------------|
| KITCHEN/DINING AREA | 7.11m x 5.73m / 23'3'' x 18'8'' |
| FAMILY AREA         | 4.48m × 3.02m / 14'7'' × 9'9''  |
| STUDY               | 3.71m x 3.11m / 12'1 x 10'2''   |
| GARAGE              | 7.30m x 6.19m / 23'9'' x 20'3'' |

Details may vary from plot to plot. Dimensions are approximate and should not be used for furniture space, appliance space or carpet sizes. Please ask for details of your chosen plot. The contents of this document do not form or constitute a warranty or represent part of any contract. Please note: to increase legibility these plans have been sized to fit the page. As a result each plan may be a different scale to others within this document. S/W – Space for wardrobe. W – Wardrobe (only provided to Master Bedroom). C – Cupboard.