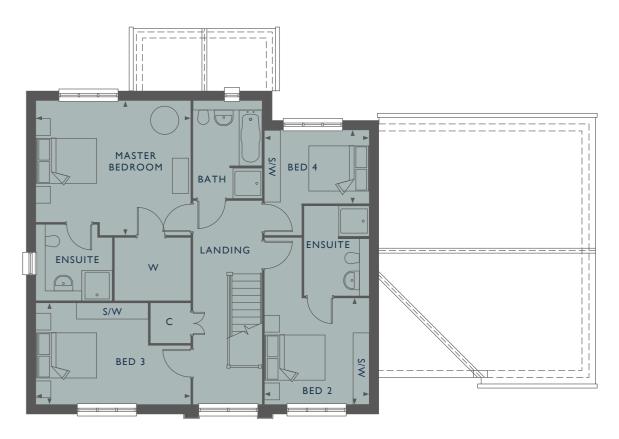

## First Floor

| MASTER BEDROOM | 4.58m x 4.06m |
|----------------|---------------|
| BEDROOM 2      | 5.08m x 3.14m |
| BEDROOM 3      | 4.59m x 3.03n |
| BEDROOM 4      | 5.05m x 3.15m |
|                |               |

Details may vary from plot to plot. Dimensions are approximate and should not be used for furniture space, appliance space or carpet sizes. Please ask for details of your chosen plot. The contents of this document do not form or constitute a warranty or represent part of any contract. Please note: to increase legibility these plans have been sized to fit the page. As a result each plan may be a different scale to others within this document. S/W – Space for wardrobe. W – Wardrobe (only provided to Master Bedroom). C – Cupboard.