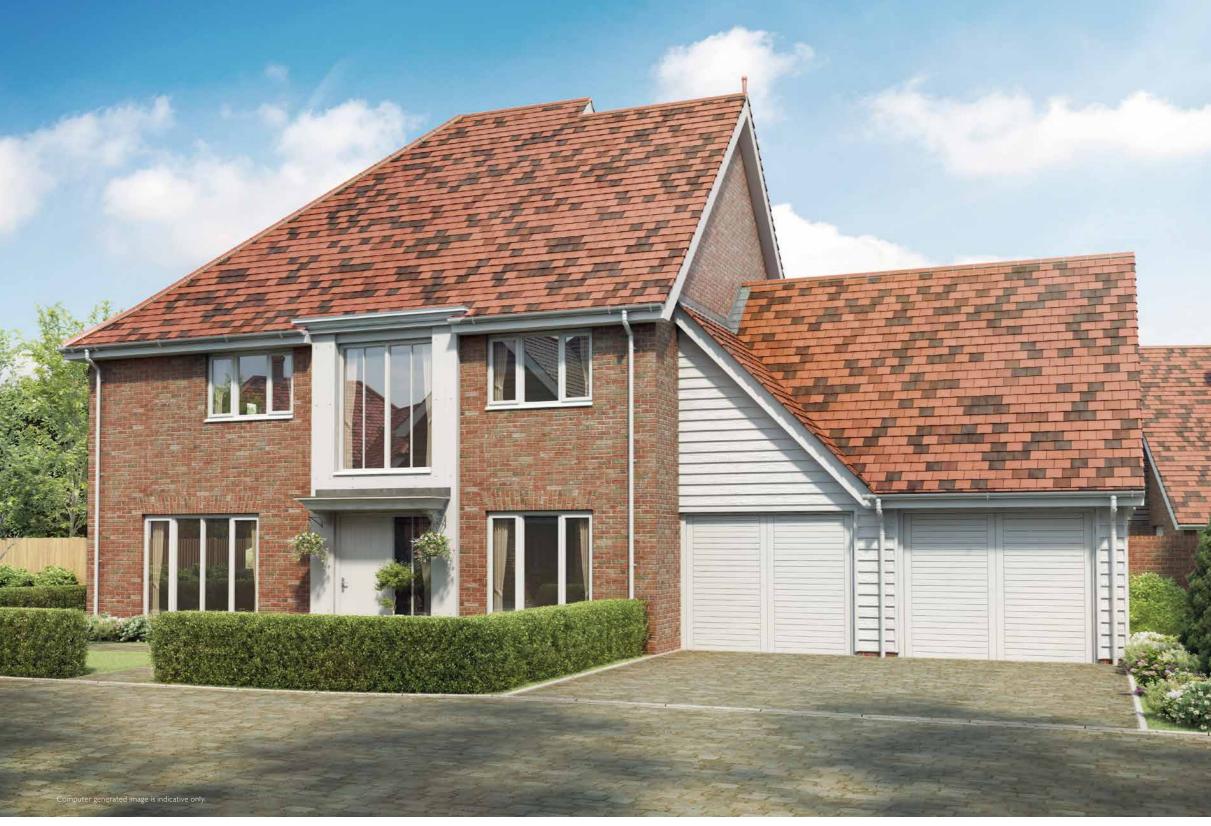

The Sage 4 bedroom detached home 2005 sq ft







## Ground Floor

| LOUNGE              | 5.21m x 4.68m / 17'0'' x 15'3'' |
|---------------------|---------------------------------|
| KITCHEN/DINING AREA | 7.11m x 5.73m / 23'3'' x 18'8'' |
| FAMILY AREA         | 4.48m × 3.02m / 14'7'' × 9'9''  |
| STUDY               | 3.71m x 3.11m / 12'1 x 10'2''   |
| GARAGE              | 7.30m x 6.19m / 23'9'' x 20'3'' |

## First Floor

| MASTER BEDROOM | 4.58m x 4.06m |
|----------------|---------------|
| BEDROOM 2      | 5.08m x 3.14m |
| BEDROOM 3      | 4.59m x 3.03n |
| BEDROOM 4      | 5.05m x 3.15m |
|                |               |

Details may vary from plot to plot. Dimensions are approximate and should not be used for furniture space, appliance space or carpet sizes. Please ask for