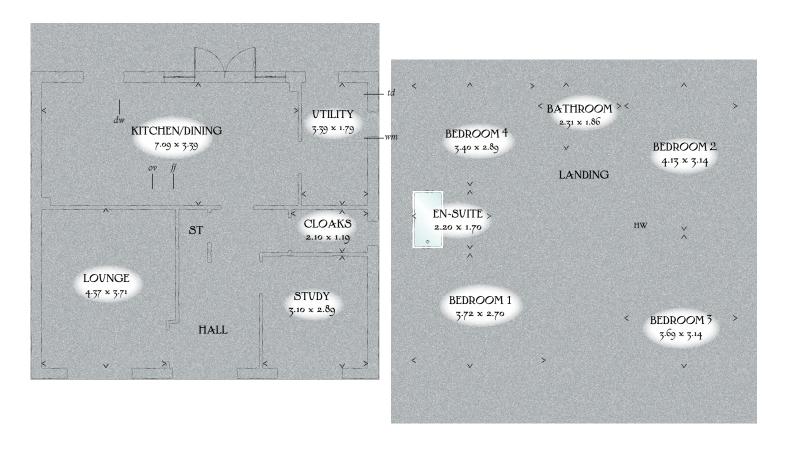

## GROUND FLOOR

| Lounge             | 14'4" x 12'2" | 4.37 x 3.71 m |
|--------------------|---------------|---------------|
| Kitchen/<br>Dining | 23'3" x 11'1" | 7.09 x 3.39 m |
| Study              | 10'2" x 9'6"  | 3.10 x 2.89 m |
| Cloaks             | 6'11" x 3'11" | 2.10 x 1.19 m |
| Utility            | 11'1" x 5'10" | 3.39 x 1.79 m |

## FIRST FLOOR

| Bedroom 1 | 12'2" x 8'10" | 3.72 x 2.70 m |
|-----------|---------------|---------------|
| En-suite  | 7'3" x 5'7"   | 2.20 x 1.70 m |
| Bedroom 2 | 13'7" x 10'4" | 4.13 x 3.14 m |
| Bedroom 3 | 12'1" x 10'4" | 3.69 x 3.14 m |
| Bedroom 4 | 11'2" x 9'6"  | 3.40 x 2.89 m |
| Bathroom  | 7'7" x 6'1"   | 2.31 x 1.86 m |

KEY On Oven ff Fridge/freezer wm Washing machine space dw Dishwasher space td Tumble dryer space www Hot water cylinder ST Cupboard

< Denotes where dimensions are taken from. All wardrobes are subject to site specification. Please see Sales Consultant for further details.