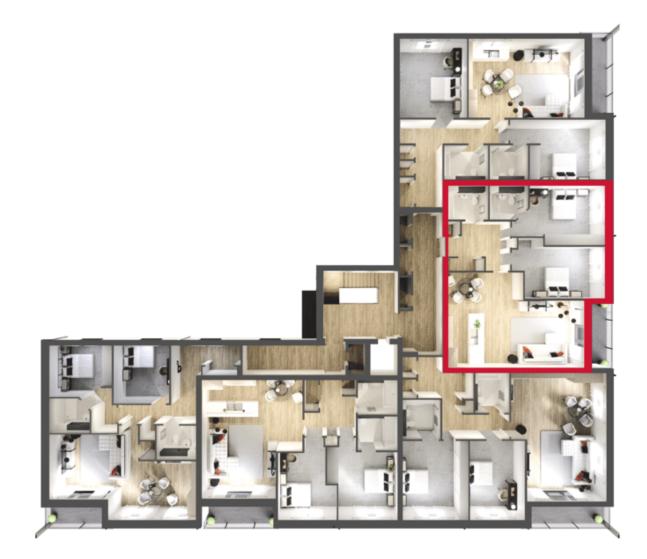

# Floorplans

## **APARTMENT TYPE 2**

# Dimensions

| Kitchen/Dining | 13'5" × 17'5" | 4.10m × 5.33m |
|----------------|---------------|---------------|
| Lounge         | 26'2" × 12'1" | 7.98m × 3.68m |
| Bedroom 1      | 18'1" × 9'11" | 5.53m × 3.04m |
| En-suite       | 7'9" × 6'10"  | 2.37m × 2.08m |
| Bedroom 2      | 15'8" × 9'5"  | 4.78m × 2.87m |
| Bathroom       | 7'8" × 6'10"  | 2.33m × 2.08m |

## Area

1021SqFt. 95m<sup>2</sup>.

#### CONSUMER CODE FOR HOME BUILDER:

Customers should note this illustration is an example of a Courtyard apartment. All dimensions indicated are approximate and the furniture layout is for illustrative purposes only. Materials used may differ from plot to plot including render and roof tile colours. Detailed plans and specifications are available for inspection for each plot at our Sales Centre during working hours and customers must check their individual specifications prior to making a reservation.