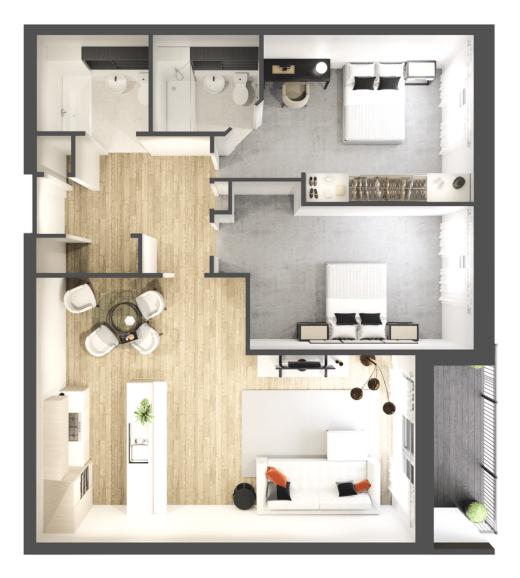

# Floorplans

## **APARTMENT TYPE 2**

# Dimensions

| Kitchen/Dining | 13'5" × 17'5" | 4.10m × 5.33m |
|----------------|---------------|---------------|
| Lounge         | 26'2" × 12'1" | 7.98m × 3.68m |
| Bedroom 1      | 18'1" × 9'11" | 5.53m × 3.04m |
| En-suite       | 7'9" × 6'10"  | 2.37m × 2.08m |
| Bedroom 2      | 15'8" × 9'5"  | 4.78m × 2.87m |
| Bathroom       | 7'8" × 6'10"  | 2.33m × 2.08m |

## Area

1021SqFt. 95m<sup>2</sup>.

#### CONSUMER CODE FOR HOME BUILDER:

Customers should note this illustration is an example of a Courtyard apartment. All dimensions indicated are approximate and the furniture layout is for illustrative purposes only. Materials used may differ from plot to plot including render and roof tile colours. Detailed plans and specifications are available for inspection for each plot at our Sales Centre during working hours and customers must check their individual specifications prior to making a reservation.