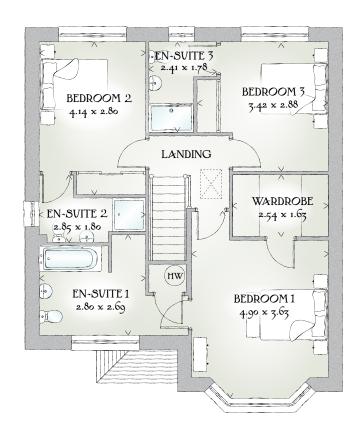

## FIRST FLOOR

| Bedroom 1  | 16'1" x 11'11" | 4.90 x 3.63 m |
|------------|----------------|---------------|
| En-suite 1 | 9'2" x 7'9"    | 2.80 x 2.69 m |
| Wardrobe   | 8'4" x 5'4"    | 2.54 x 1.63 m |
| Bedroom 2  | 13'7" x 9'2"   | 4.14 x 2.80 m |
| En-suite 2 | 9'3" x 5'10"   | 2.41 x 1.78 m |
| Bedroom 3  | 11'3" x 9'5"   | 3.42 x 2.88 m |
| En-suite 3 | 9'4" x 6'3"    | 2.85 x 1.80 m |