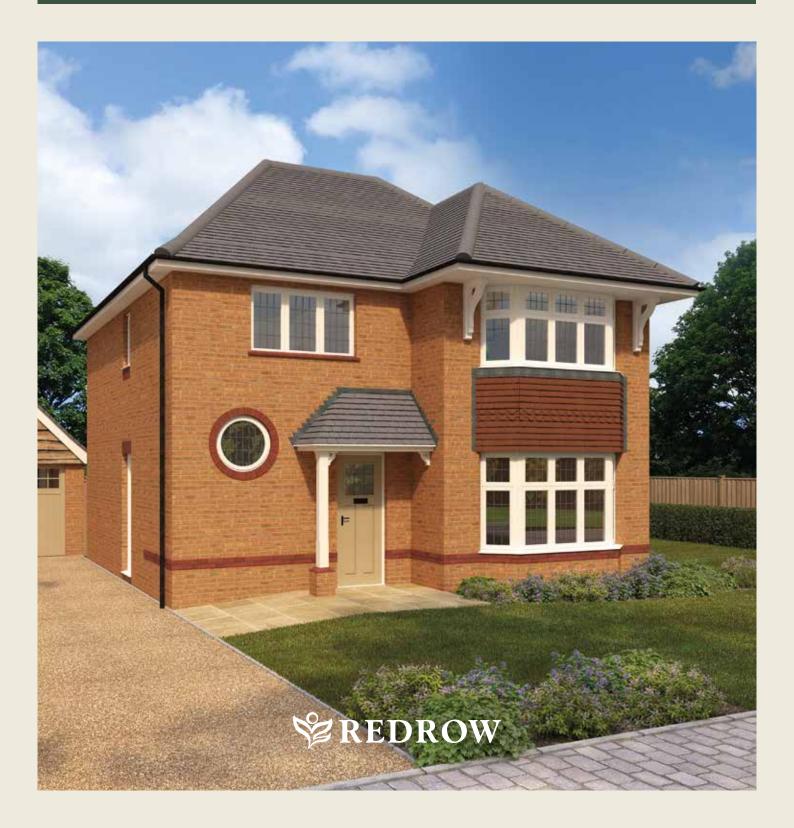

## Leamington

1416 SQ FT | FOUR BEDROOM HOME

From the outside, the Leamington is complete with traditional touches like a covered porch, bay windows and a circular window in the cloaks. Once inside, this generously proportioned home also boasts three double bedrooms.

Customers should note this illustration is an example of the Leamington house type. All dimensions indicated are approximate and furniture layout is for illustrative purposes only. Homes may be 'handed' (mirror image) versions of the illustrations, and may be detached, semi-detached or terraced. Materials used may differ from plot to plot including render and roof tile colours. Detailed plans and specifications are available for inspection for each plot at our Sales Centre during working hours and customers must check their individual specifications prior to making a reservation.