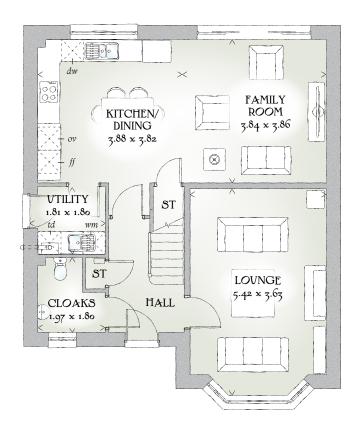

## GROUND FLOOR

| Lounge             | 17'9" x 11'11" | 5.42 x 3.63 m |
|--------------------|----------------|---------------|
| Kitchen/<br>Dining | 12'8" x 12'6"  | 3.88 x 3.82 m |
| Utility            | 5'11" x 5'11"  | 1.81 x 1.80 m |
| Cloaks             | 6'6" x 5'11"   | 1.97 x 1.80 m |
| Family<br>Room     | 12'7" x 12'8"  | 3.84 x 3.86 m |