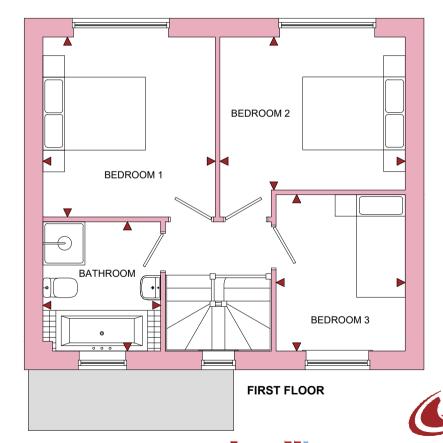

## Minsterworth, Gloucestershire, GL2 8JG

| ROOM      | IMPERIAL / "     | METRIC / mm   |
|-----------|------------------|---------------|
| Bedroom 1 | 10' 6" x 10' 11" | 3192 x 3329mm |
| Bedroom 2 | 11' 3" x 9' 4"   | 3430 x 2830mm |
| Bedroom 3 | 7' 10" x 9' 6"   | 2393 x 2893mm |
| Bathroom  | 7' 2" x 7' 10"   | 2182 x 2393mm |