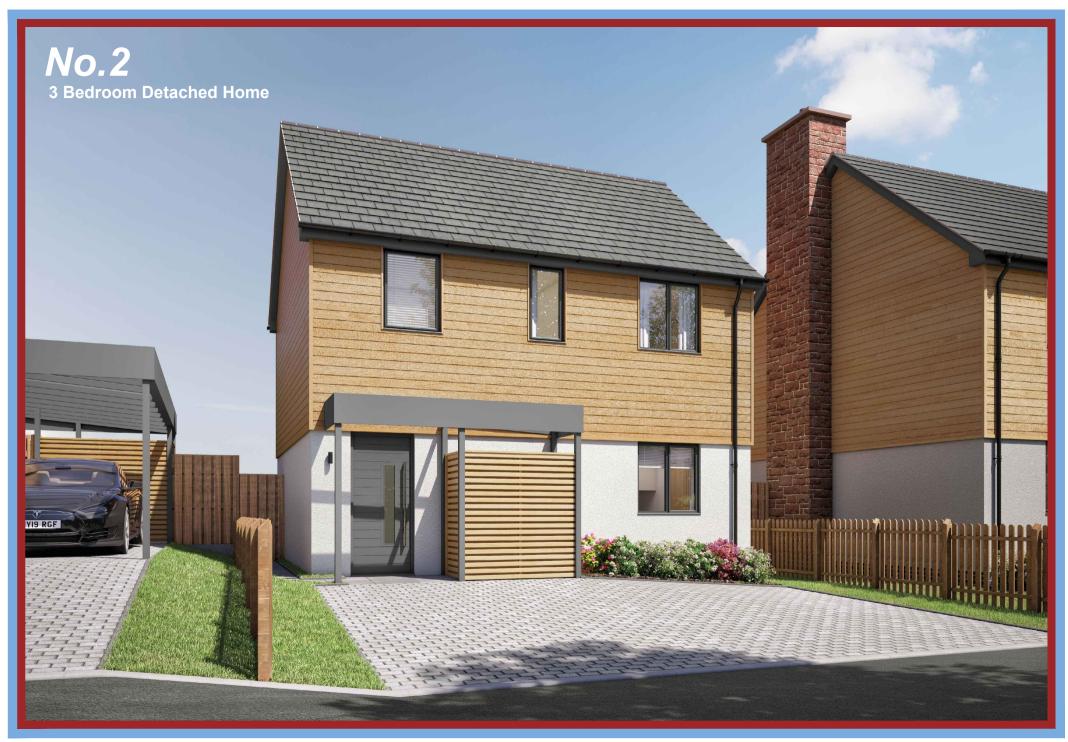

This CGI is an indicative representation of the external finish of this house type on one of the properties on this development. The final appearance of each property may need to be altered during the construction process, particularly when dealing with ground levels. Our sales representative will be happy to discuss the external finish on any specific plot with you.

## No.2

## 3 Bedroom Detached Home

| ROOM            | IMPERIAL / "    | METRIC / mm   |
|-----------------|-----------------|---------------|
| Living / Dining | 22' 0" x 14' 1" | 6710 x 4287mm |
| Kitchen         | 7' 10" x 9' 10" | 2392 x 3000mm |