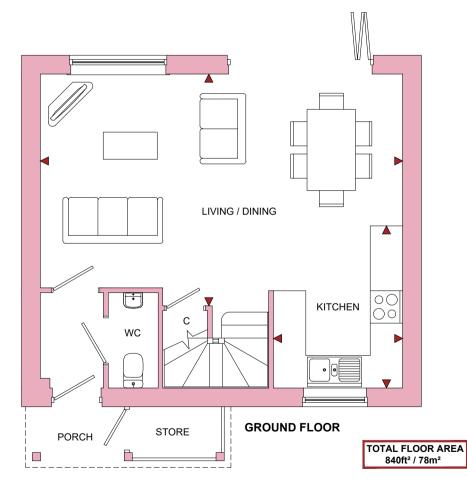

## 3 Bedroom Detached Home

| ROOM            | IMPERIAL / "    | METRIC / mm   |
|-----------------|-----------------|---------------|
| Living / Dining | 22' 0" x 14' 1" | 6710 x 4287mm |
| Kitchen         | 7' 10" x 9' 10" | 2392 x 3000mm |