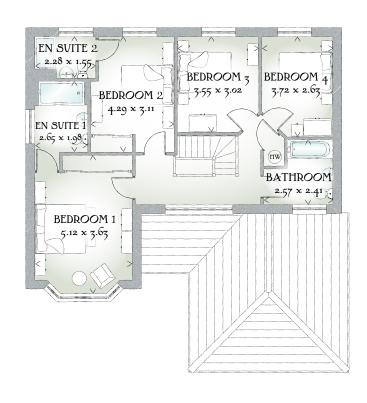

## FIRST FLOOR

| Bedroom 1  | 16'10" x 11'11" | 5.12 x 3.63 m |
|------------|-----------------|---------------|
| En-suite 1 | 8'8" x 6'6"     | 2.65 x 1.98 n |
| Bedroom 2  | 14'1" x 10'3"   | 4.29 x 3.11 n |
| En-suite 2 | 7'6" x 5'1"     | 2.28 x 1.55 n |
| Bedroom 3  | 11'8" x 9'11"   | 3.55 x 3.02 n |
| Bedroom 4  | 12'2" x 8'7"    | 3.72 x 2.63 n |
| Bathroom   | 8'5" x 7'11"    | 2.57 x 2.41 n |

Customers should note this illustration is an example of the Henley house type. All dimensions indicated are approximate and the furniture layout is for illustrative purposes only. Homes may be 'handed' (mirror image) versions of the illustrations, and may be detached, semi-detached or terraced. Materials used may differ from plot to plot including render and roof tile colours. Detailed plans and specifications are available for inspection for each plot at our Sales Centre during working hours and customers must check their individual specifications prior to making a reservation.

KEY Mashing machine space dw Dishwasher space td Tumble dryer space w Hot water cylinder ST Cupboard

< Denotes where dimensions are taken from. All wardrobes are subject to site specification. Please see Sales Consultant for further details.