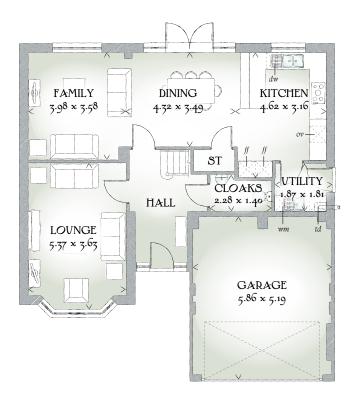

## GROUND FLOOR

| Lounge  | 17'7" x 11'11" | 5.37 x 3.63 m |
|---------|----------------|---------------|
| Family  | 13'1" x 11'9"  | 3.98 x 3.58 m |
| Dining  | 14'2" x 11'5"  | 4.32 x 3.49 m |
| Kitchen | 15'2" x 10'4"  | 4.62 x 3.16 m |
| Utility | 6'3" x 5'11"   | 1.87 x 1.81 m |
| Cloaks  | 7'6" x 4'7"    | 2.28 x 1.40 m |
| Garage  | 19'3" x 17'0"  | 5.86 x 5.19 m |

Customers should note this illustration is an example of the Henley house type. All dimensions indicated are approximate and the furniture layout is for illustrative purposes only. Homes may be 'handed' (mirror image) versions of the illustrations, and may be detached, semi-detached or terraced. Materials used may differ from plot to plot including render and roof tile colours. Detailed plans and specifications are available for inspection for each plot at our Sales Centre during working hours and customers must check their individual specifications prior to making a reservation.

KEY Mashing machine space dw Dishwasher space td Tumble dryer space w Hot water cylinder ST Cupboard

< Denotes where dimensions are taken from. All wardrobes are subject to site specification. Please see Sales Consultant for further details.