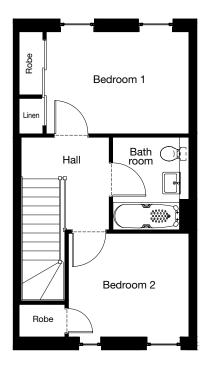

## **FIRST FLOOR**

### **FIRST FLOOR**

| Bedroom 1 | 3.61 x 2.58m | 11'10" x 8'6" |
|-----------|--------------|---------------|
| Bedroom 2 | 3.05 x 2.62m | 10'0" x 8'7"  |
| Bathroom  | 1.93 x 2.34m | 6'4" x 7'8"   |

The details contained on this floor plan has been prepared for the convenience of intending purchasers. The information is for guidance only. The Company reserves the right to amend or vary specification. Nothing in this brochure shall constitute or form any part of a contract.