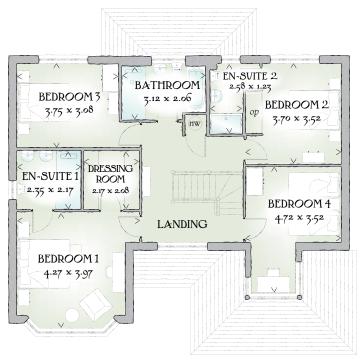

## FIRST FLOOR

| Bedroom 1        | 14'0" x 13'0" | 4.27 x 3.97 m |
|------------------|---------------|---------------|
| En-suite 1       | 7'9" x 7'1"   | 2.35 x 2.17 m |
| Dressing<br>Room | 7'1" x 6'10"  | 2.17 x 2.08 m |
| Bedroom 2        | 12'2" x 11'7" | 3.70 x 3.52 m |
| En-suite 2       | 8'6" x 4'0"   | 2.58 x 1.23 m |
| Bedroom 3        | 12'4" x 10'1" | 3.75 x 3.08 m |
| Bedroom 4        | 15'6" x 11'7" | 4.72 x 3.52 m |
| Bathroom         | 10'3" x 6'9"  | 3.12 x 2.06 m |

KEY Mob ov Oven ff Fridge/freezer wm Washing machine space dw Dishwasher space td Tumble dryer space www. Hot water cylinder ST Cupboard op Optional wardrobe < Denotes where dimensions are taken from. All wardrobes are subject to site specification. Please see Sales Consultant for further details.