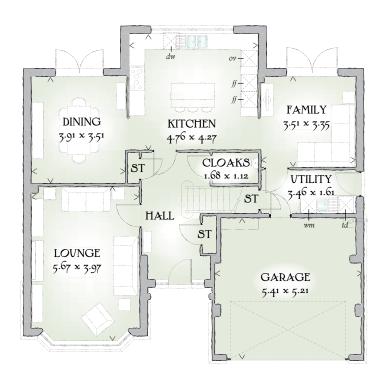

## GROUND FLOOR

| Lounge  | 18'7" x 13'0"  | 5.67 x 3.97 m |
|---------|----------------|---------------|
| Family  | 11'6" x 11'0"  | 3.51 x 3.35 m |
| Dining  | 12'10" x 11'6" | 3.91 x 3.51 m |
| Kitchen | 15'7" x 14'0"  | 4.76 x 4.27 m |
| Utility | 11'4" x 5'4"   | 3.46 x 1.61 m |
| Cloaks  | 5'6" x 3'8"    | 1.68 x 1.12 m |
| Garage  | 17'9" x 17'1"  | 5.41 x 5.21 m |

KEY Mob ov Oven ff Fridge/freezer wm Washing machine space dw Dishwasher space td Tumble dryer space www. Hot water cylinder ST Cupboard op Optional wardrobe < Denotes where dimensions are taken from. All wardrobes are subject to site specification. Please see Sales Consultant for further details.