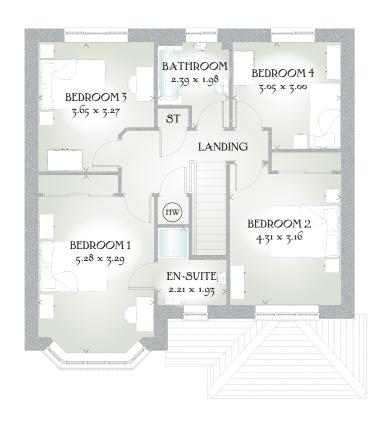

## FIRST FLOOR

| Bedroom 1 | 17'4" x 10'10" | 5.28 x 3.29 m |
|-----------|----------------|---------------|
| En-suite  | 7'3" x 6'4"    | 2.21 x 1.93 m |
| Bedroom 2 | 14'2" x 10'4"  | 4.31 x 3.16 m |
| Bedroom 3 | 12'0" x 10'9"  | 3.65 x 3.27 m |
| Bedroom 4 | 10'0" x 9'10"  | 3.05 x 3.00 m |
| Bathroom  | 7'10" x 6'6"   | 2.39 x 1.98 m |

KEY  $\fbox{60}$  Hob or Oven % Fridge/freezer wm Washing machine space dw Dishwasher space td Tumble dryer space  $\r{m}$  Hot water cylinder ST Cupboard

< Denotes where dimensions are taken from. All wardrobes are subject to site specification. Please see Sales Consultant for further details.