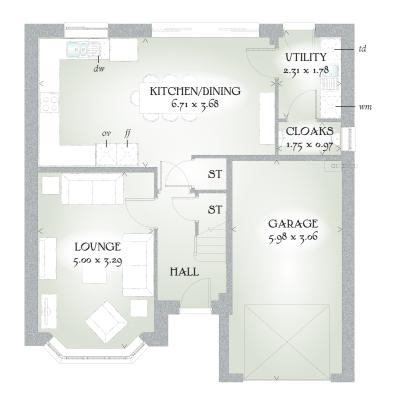

## GROUND FLOOR

| Lounge             | 16'5" x 10'10" | 5.00 x 3.29 m |
|--------------------|----------------|---------------|
| Kitchen/<br>Dining | 22'0" x 12'1"  | 6.71 x 3.68 m |
| Utility            | 7'7" x 5'10"   | 2.31 x 1.78 m |
| Cloaks             | 5'9" x 3'2"    | 1.75 x 0.97 m |
| Garage             | 19'7" x 10'0"  | 5.98 x 3.06 m |

KEY  $\fbox{60}$  Hob or Oven % Fridge/freezer wm Washing machine space dw Dishwasher space td Tumble dryer space  $\r{m}$  Hot water cylinder ST Cupboard

< Denotes where dimensions are taken from. All wardrobes are subject to site specification. Please see Sales Consultant for further details.