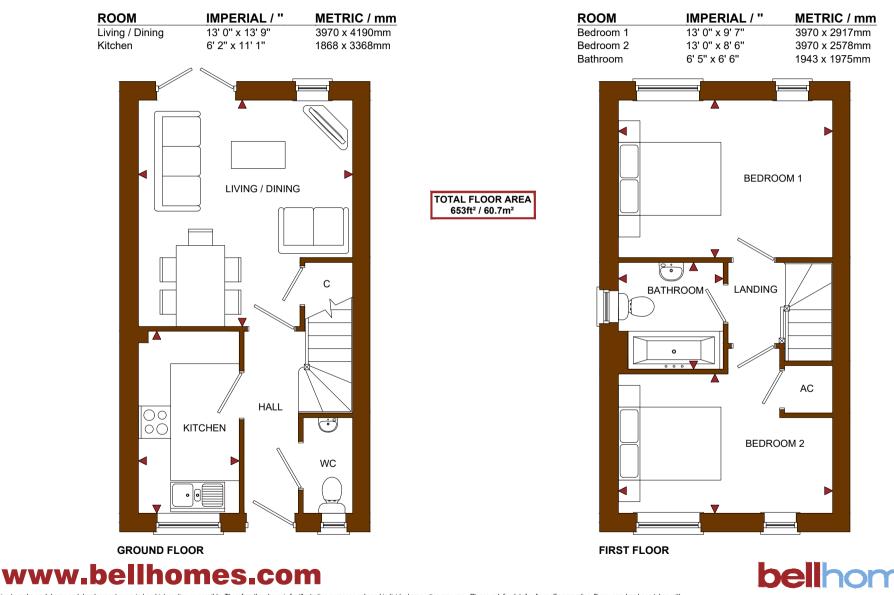

## The YORK (Plots 32 - 37)

**2 Bedroom Semi-Detached Home** 

#### Faraday Gardens Madley, Herefordshire, HR2 9PJ

#### **Key Features/Included Specification**

- Low Cost Home Subject to Herefordshire Council Criteria
- Choice of Kitchens and Laminate Worktops
- Choice of Wall Tiles to Kitchen & Bathrooms
- White Low Energy LED Downlighters to Kitchen & Bathroom
- Built Under Single Oven, 4 Burner Gas Hob & Stainless-Steel Chimney Hood
- Worcester Bosch Energy Efficient Condensing Combination Boiler
- Downstairs WC
- Storage Cupboard to Living Room
- Living / Dining Room with French Doors to Secure Rear Garden
- 6 Panel Internal Doors with Chrome Ironmongery
- Softwood Staircase
- Family Bathroom with Over Bath Shower & Shower Screen
- Twyfords Sanitaryware & Bristan Taps to Bathroom
- Landscaped Front Garden
- Paved Patio Area to Rear Garden
- Off Road Parking
- Wiring for Electric Car Charging Point
- Wiring for Security System
- 10 Year LABC Structural Guarantee
- No Management Company, Therefore No Management Company Fees