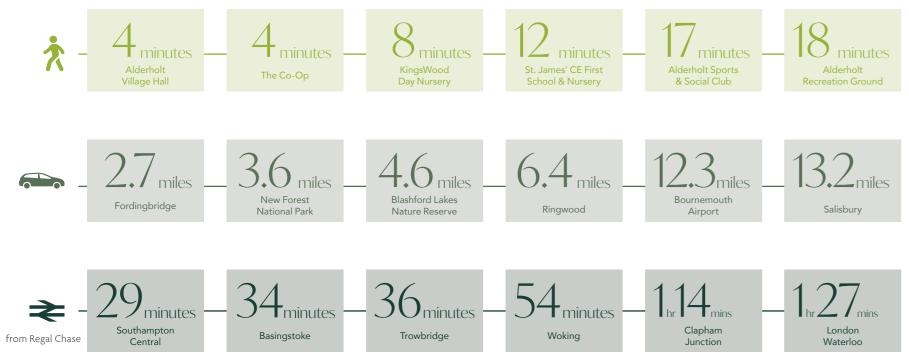

# What's close by

4

Alderholt is a rural village with the convenience of practical amenities within walking distance of Regal Chase. Connections to the A31/M27 can be made via nearby Ringwood, and there are train stations at both Salisbury and Bournemouth.

Travel times are based on minimum journey times available. Sources: Trainline.com and Google maps. July 2025.