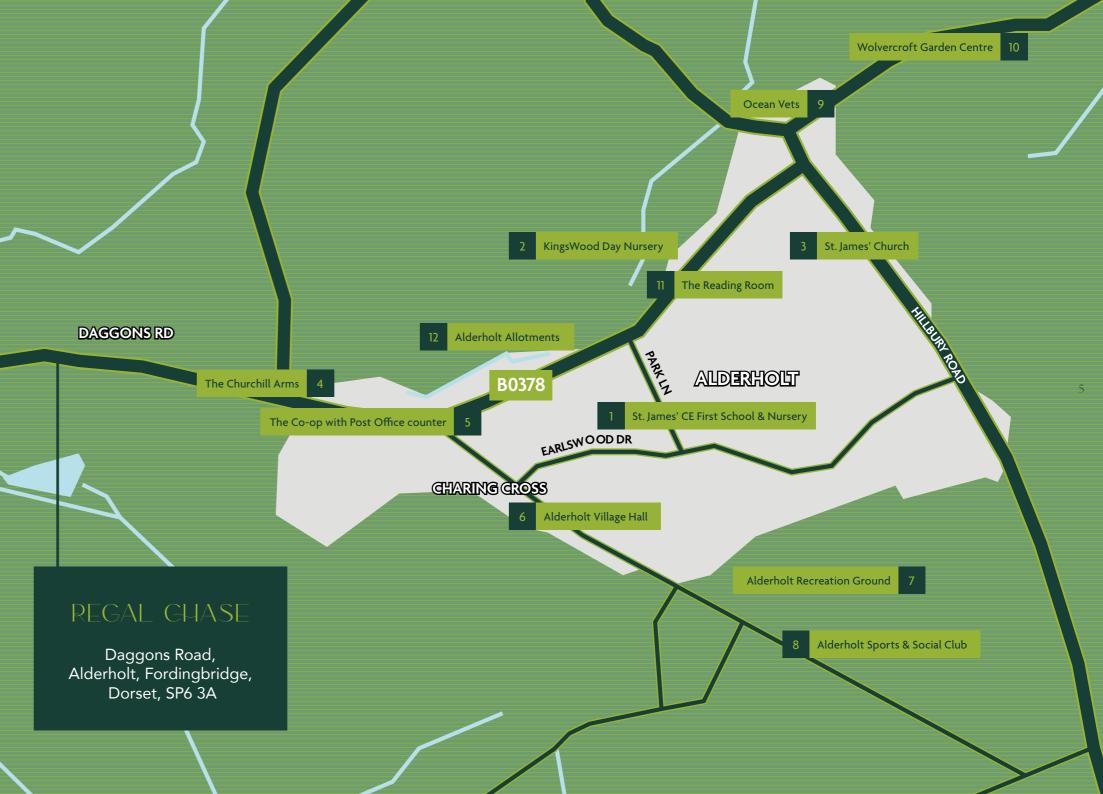

# What's close by

4

Alderholt is a rural village with the convenience of practical amenities within walking distance of Regal Chase. Connections to the A31/M27 can be made via nearby Ringwood, and there are train stations at both Salisbury and Bournemouth.

Travel times are based on minimum journey times available. Sources: Trainline.com and Google maps. July 2025.