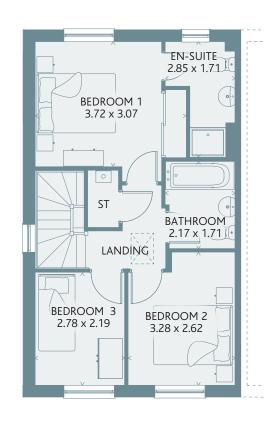

## FIRST FLOOR

| Bedroom 1 | 12'2" x 10'1" | 3.72 x 3.07 m |
|-----------|---------------|---------------|
| En-suite  | 9'4" x 5'7"   | 2.85 x 1.71 m |
| Bedroom 2 | 10'9" x 8'7"  | 3.28 x 2.62 m |
| Bedroom 3 | 9'1" x 7'2"   | 2.78 x 2.19 m |
| Bathroom  | 7′1″ x 5′7″   | 2.17 x 1.71 m |

KEY 3 Hob ov Oven ff Fridge/freezer wm Washing machine space dw Dishwasher space ST Cupboard

< Denotes where dimensions are taken from. All wardrobes are subject to site specification. Please see Sales Consultant for further details.