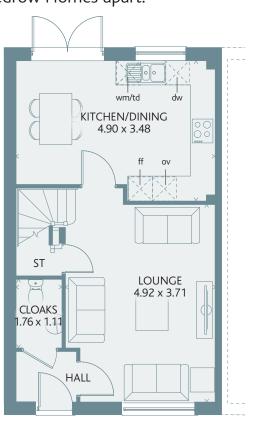

## GROUND FLOOR

| Kitchen/<br>Dining | 16′1″ x 11′5″ | 4.90 x 3.48 m |
|--------------------|---------------|---------------|
| Lounge             | 16'2" x 12'2" | 4.92 x 3.71 m |
| Cloaks             | 5'9" x 3'8"   | 1.76 x 1.11 m |

KEY 3 Hob ov Oven ff Fridge/freezer wm Washing machine space dw Dishwasher space ST Cupboard

< Denotes where dimensions are taken from. All wardrobes are subject to site specification. Please see Sales Consultant for further details.