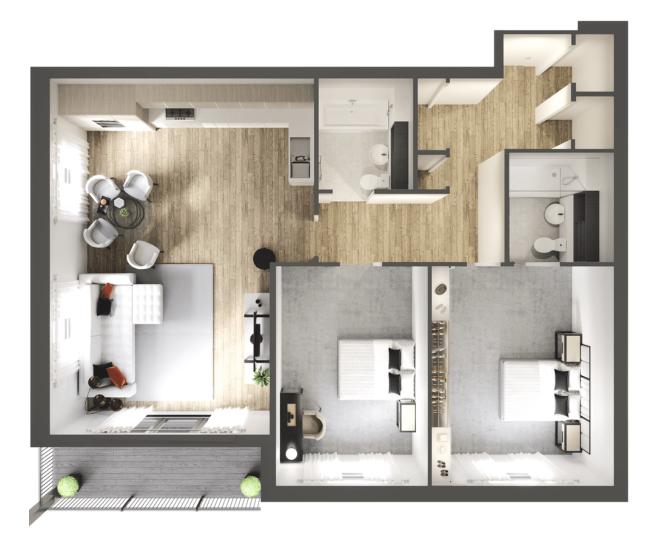

# Floorplans

**APARTMENT TYPE 3** 

# Dimensions

| Kitchen/Dining | 18'3" × 12'1" | 5.58m × 3.69m |
|----------------|---------------|---------------|
| Lounge         | 15'4" × 12'1" | 4.67m × 3.69m |
| Bedroom 1      | 7'7" × 15'2"  | 2.33m × 4.63m |
| En-suite       | 6'10" × 7'6"  | 2.09m × 2.32m |
| Bedroom 2      | 10'5" × 15'3" | 3.17m × 4.66m |
| Bathroom       | 6'7" × 7'7"   | 2.00m × 2.31m |

#### CONSUMER CODE FOR HOME BUILDER:

Customers should note this illustration is an example of a Courtyard apartment. All dimensions indicated are approximate and the furniture layout is for illustrative purposes only. Materials used may differ from plot to plot including render and roof tile colours. Detailed plans and specifications are available for inspection for each plot at our Sales Centre during working hours and customers must check their individual specifications prior to making a reservation.