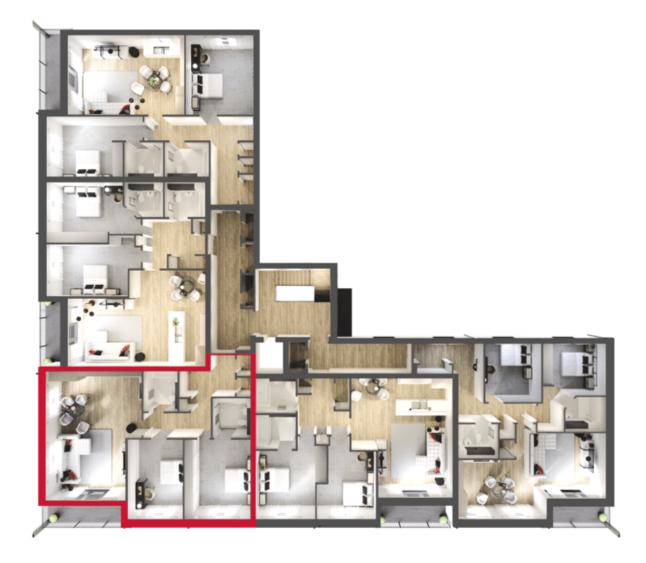

# Floorplans

**APARTMENT TYPE 3** 

# Dimensions

| Kitchen/Dining | 18'3" × 12'1" | 5.58m × 3.69m |
|----------------|---------------|---------------|
| Lounge         | 15'4" × 12'1" | 4.67m × 3.69m |
| Bedroom 1      | 7'7" × 15'2"  | 2.33m × 4.63m |
| En-suite       | 6'10" × 7'6"  | 2.09m × 2.32m |
| Bedroom 2      | 10'5" × 15'3" | 3.17m × 4.66m |
| Bathroom       | 6'7" × 7'7"   | 2.00m × 2.31m |

#### CONSUMER CODE FOR HOME BUILDER:

Customers should note this illustration is an example of a Courtyard apartment. All dimensions indicated are approximate and the furniture layout is for illustrative purposes only. Materials used may differ from plot to plot including render and roof tile colours. Detailed plans and specifications are available for inspection for each plot at our Sales Centre during working hours and customers must check their individual specifications prior to making a reservation.