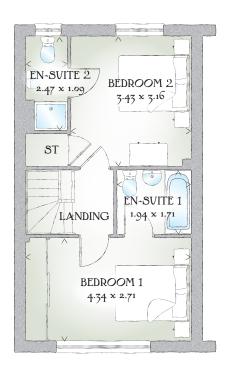

## FIRST FLOOR

| Bedroom 1  | 14'3" x 8'11" | 4.34 x 2.71 m |
|------------|---------------|---------------|
| En-suite 1 | 6'4" x 5'7"   | 1.94 x 1.71 m |
| Bedroom 2  | 11'3" x 10'4" | 3.43 x 3.16 m |
| En-suite 2 | 8'1" x 3'7"   | 2.47 x 1.09 m |

## Traditional homes, built the way you remember

KEY 🔯 Hob ov Oven *ff* Fridge/freezer *wm* Washing machine space *dw* Dishwasher space *td* Tumble dryer space *m* Hot water cylinder ST Cupboard

< Denotes where dimensions are taken from. All wardrobes are subject to site specification. Please see Sales Consultant for further details.