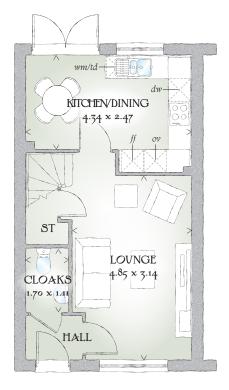

## **GROUND FLOOR**

| Lounge             | 15'11" x 10'4" | 4.85 x 3.14 m |
|--------------------|----------------|---------------|
| Kitchen/<br>Dining | 14'3" x 8'1"   | 4.34 x 2.47 m |
| Cloaks             | 5'7" x 3'8"    | 1.70 x 1.11 m |

## Traditional homes, built the way you remember

KEY 🔯 Hob ov Oven *ff* Fridge/freezer *wm* Washing machine space *dw* Dishwasher space *td* Tumble dryer space *m* Hot water cylinder ST Cupboard

< Denotes where dimensions are taken from. All wardrobes are subject to site specification. Please see Sales Consultant for further details.