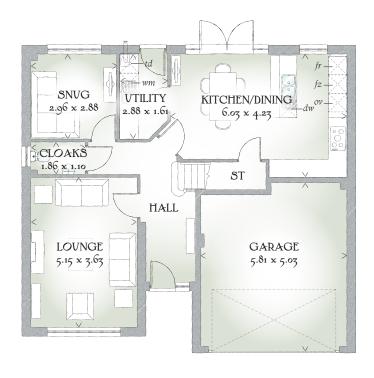

## GROUND FLOOR

| Lounge             | 16'11" x 11'11" | 5.15 x 3.63 m |
|--------------------|-----------------|---------------|
| Kitchen/<br>Dining | 19'9" x 13'11"  | 6.03 x 4.23 m |
| Snug               | 9'9" x 9'5"     | 2.96 x 2.88 m |
| Utility            | 9'5" x 5'3"     | 2.88 x 1.61 m |
| Cloaks             | 6'1" x 3'7"     | 1.86 x 1.10 m |

Customers should note this illustration is an example of the Sunningdale house type. All dimensions indicated are approximate and the furniture layout is for illustrative purposes only. Homes may be 'handed' (mirror image) versions of the illustrations, and may be detached, semi-detached or terraced. Materials used may differ from plot to plot including render and roof tile colours. Detailed plans and specifications are available for inspection for each plot at our Sales Centre during working hours and customers must check their individual specifications prior to making a reservation.

KEY Hob ov Oven fr Fridge fz Freezer wm Washing machine space dw Dishwasher space td Tumble dryer space who that water cylinder ST Cupboard

< Denotes where dimensions are taken from. All wardrobes are subject to site specification. Please see Sales Consultant for further details.