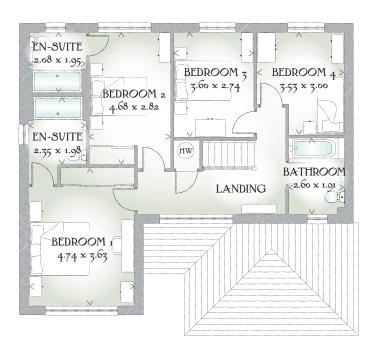

## FIRST FLOOR

| Bedroom 1 | 15'7" x 11'11" | 4.74 x 3.63 m |
|-----------|----------------|---------------|
| En-suite  | 7'9" x 6'6"    | 2.35 x 1.98 m |
| Bedroom 2 | 15'4" x 9'3"   | 4.68 x 2.82 m |
| En-suite  | 6'10" x 6'5"   | 2.08 x 1.95 m |
| Bedroom 3 | 11'10" x 9'0"  | 3.60 x 2.74 m |
| Bedroom 4 | 11'7" x 9'11"  | 3.53 x 3.00 m |
| Bathroom  | 8'6" x 6'3"    | 2.60 x 1.91 m |

Customers should note this illustration is an example of the Sunningdale house type. All dimensions indicated are approximate and the furniture layout is for illustrative purposes only. Homes may be 'handed' (mirror image) versions of the illustrations, and may be detached, semi-detached or terraced. Materials used may differ from plot to plot including render and roof tile colours. Detailed plans and specifications are available for inspection for each plot at our Sales Centre during working hours and customers must check their individual specifications prior to making a reservation.

KEY Hob ov Oven fr Fridge fz Freezer wm Washing machine space dw Dishwasher space td Tumble dryer space who that water cylinder ST Cupboard

< Denotes where dimensions are taken from. All wardrobes are subject to site specification. Please see Sales Consultant for further details.