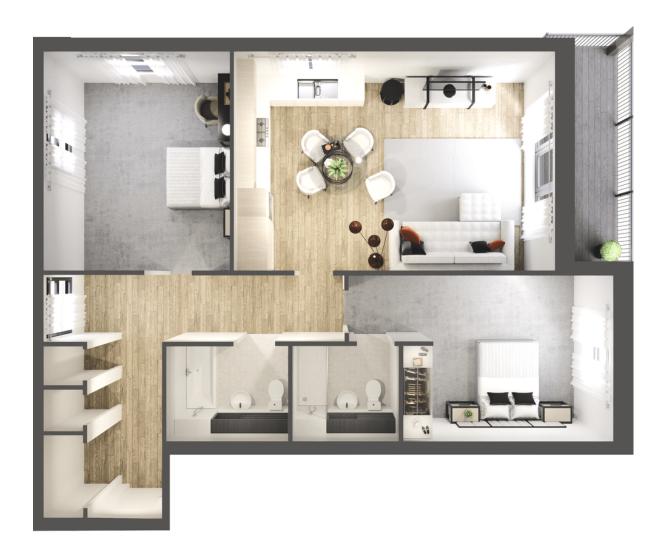

# Floorplans

### **APARTMENT TYPE 1**

# Dimensions

| Kitchen/Dining | 11'2" × 14'11" | 3.41m × 4.56m |
|----------------|----------------|---------------|
| Lounge         | 11'2" × 14'11" | 3.41m × 4.56m |
| Bedroom 1      | 19'6" × 11'2"  | 5.95m × 3.42m |
| En-suite       | 17'6" × 6'11"  | 2.32m × 2.11m |
| Bedroom 2      | 23'2" × 14'11" | 3.72m × 4.54m |
| Bathroom       | 7'7" × 6'10"   | 2.30m × 2.09m |

Customers should note this illustration is an example of a Courtyard apartment. All dimensions indicated are approximate and the furniture layout is for illustrative purposes only. Materials used may differ from plot to plot including render and roof tile colours. Detailed plans and specifications are available for inspection for each plot at our Sales Centre during working hours and customers must check their individual specifications prior to making a reservation.