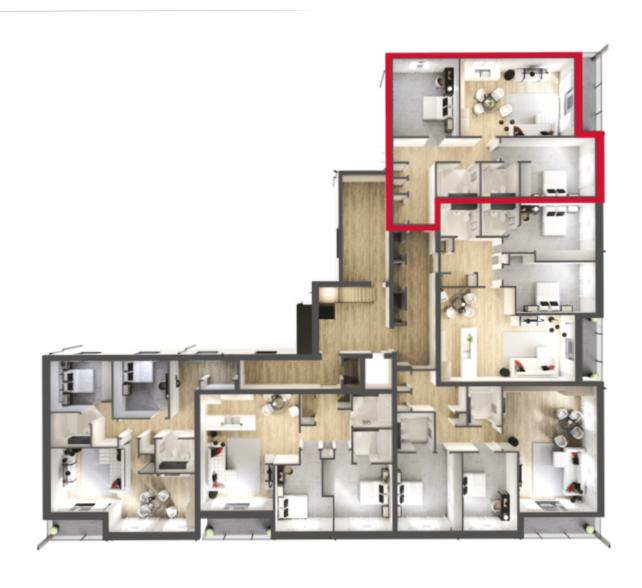

# Floorplans

### **APARTMENT TYPE 1**

# Dimensions

| Kitchen/Dining | 11'2" × 14'11" | 3.41m × 4.56m |
|----------------|----------------|---------------|
| Lounge         | 11'2" × 14'11" | 3.41m × 4.56m |
| Bedroom 1      | 19'6" × 11'2"  | 5.95m × 3.42m |
| En-suite       | 17'6" × 6'11"  | 2.32m × 2.11m |
| Bedroom 2      | 23'2" × 14'11" | 3.72m × 4.54m |
| Bathroom       | 7'7" × 6'10"   | 2.30m × 2.09m |

Customers should note this illustration is an example of a Courtyard apartment. All dimensions indicated are approximate and the furniture layout is for illustrative purposes only. Materials used may differ from plot to plot including render and roof tile colours. Detailed plans and specifications are available for inspection for each plot at our Sales Centre during working hours and customers must check their individual specifications prior to making a reservation.