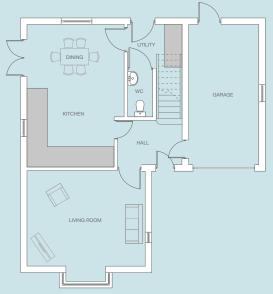

The entrance hallway leads to the light and airy living room and the large kitchen dining area; this generous space is the heart of the home. A laundry and guest cloakroom complete the ground floor.

Upstairs is the en-suite master bedroom with fitted storage, two further bedrooms and the family bathroom with separate shower cubicle.

## **Ground Floor**

| Living Room      | 4500   | Х | 3625 mm |
|------------------|--------|---|---------|
|                  | 14' 9" | Х | 11' 9"  |
| Kitchen & Dining | 3750   | Х | 5365 mm |
|                  | 12' 3" | Х | 17' 7"  |
| Laundry Room     | 2100   | Х | 1665 mm |
| •                | 6' 10" | Х | 5' 5"   |
| Guest Cloakroom  | 1000   | Х | 1800 mm |
|                  | 3' 3"  | Х | 5' 10"  |