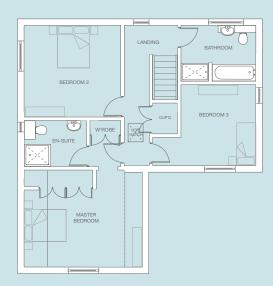

The entrance hallway leads to the light and airy living room and the large kitchen dining area; this generous space is the heart of the home. A laundry and guest cloakroom complete the ground floor.

Upstairs is the en-suite master bedroom with fitted storage, two further bedrooms and the family bathroom with separate shower cubicle.

## First Floor

| Master Bedroom | 4500 x 3625 mm      |
|----------------|---------------------|
|                | 14' 9" × 11' 9"     |
| En-suite       | 2400 x 1700 mm      |
|                | 7' 8" × 5' 6"       |
| Bedroom 2      | 3750 x 3565 mm      |
|                | 12' 3" × 11' 8"     |
| Bedroom 3      | 3983 max x 3115 mm  |
|                | 13' 0" max x 10' 2" |
| Bathroom       | 2883 x 2150 mm      |
|                | 9' 5" × 7' 0"       |