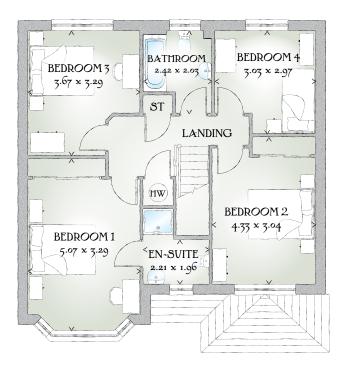

## FIRST FLOOR

| Bedroom 1 | 16'8" x 10'10" | 5.07 x 3.29 m |
|-----------|----------------|---------------|
| En-suite  | 7'3" x 6'5"    | 2.21 x 1.96 m |
| Bedroom 2 | 14'2" x 10'0"  | 4.33 x 3.04 m |
| Bedroom 3 | 12'0" x 10'10" | 3.67 x 3.29 m |
| Bedroom 4 | 9'11" x 9'9"   | 3.03 x 2.97 m |
| Bathroom  | 7'11" x 6'8"   | 2.42 x 2.03 m |

## Traditional homes, built the way you remember

KEY 00 Hob or Oven # Fridge/freezer wm Washing machine space dw Dishwasher space td Tumble dryer space w Hot water cylinder ST Cupboard

< Denotes where dimensions are taken from. All wardrobes are subject to site specification. Please see Sales Consultant for further details.