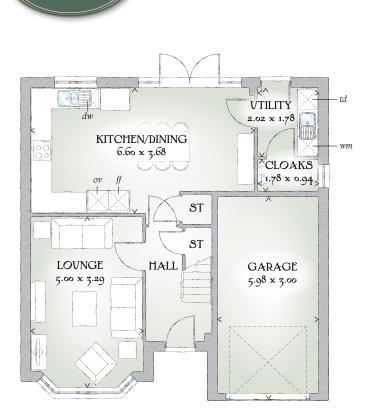

## **GROUND FLOOR**

| Lounge             | 16'5" x 10'10" | 5.00 x 3.29 m |
|--------------------|----------------|---------------|
| Kitchen/<br>Dining | 21'8" x 12'1"  | 6.60 x 3.68 m |
| Utility            | 6'8" x 5'10"   | 2.02 x 1.78 m |
| Cloaks             | 5'10" x 3'1"   | 1.78 x 0.94 m |
| Garage             | 19'7" x 9'10"  | 5.98 x 3.00 m |

## Traditional homes, built the way you remember

KEY 00 Hob or Oven # Fridge/freezer wm Washing machine space dw Dishwasher space td Tumble dryer space w Hot water cylinder ST Cupboard

< Denotes where dimensions are taken from. All wardrobes are subject to site specification. Please see Sales Consultant for further details.