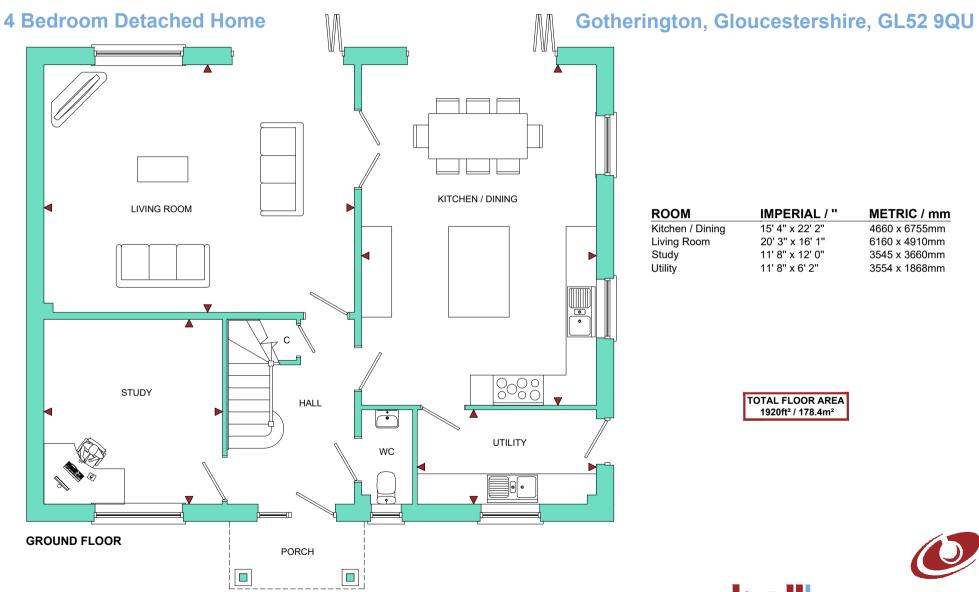

## **Privet Court**

| ROOM             | IMPERIAL / "    | METRIC / mm   |
|------------------|-----------------|---------------|
| Kitchen / Dining | 15' 4" x 22' 2" | 4660 x 6755mm |
| Living Room      | 20' 3" x 16' 1" | 6160 x 4910mm |
| Study            | 11' 8" x 12' 0" | 3545 x 3660mm |
| Utility          | 11' 8" x 6' 2"  | 3554 x 1868mm |

TOTAL FLOOR AREA 1920ft<sup>2</sup> / 178.4m<sup>2</sup>

We strive to make each home and development as varied and interesting as possible. Therefore the above is for illustration purposes only and individual properties may vary. Please ask for details of specific properties. Every care has been taken with the preparation of this information, which has been produced for your guidance only and does not form part of a contract. The Plans are NOT TO SCALE, and may vary on site. Please do not use this information for purchase of furnishings and furniture.

## **No.7**

### **Privet Court**

#### **4 Bedroom Detached Home**

**Gotherington, Gloucestershire, GL52 9QU** 

| ROOM       | IMPERIAL / "     | METRIC / mm   |
|------------|------------------|---------------|
| Bedroom 1  | 15' 4" x 12' 8"  | 4660 x 3862mm |
| Bedroom 2  | 11' 8" x 11' 11" | 3545 x 3632mm |
| Bedroom 3  | 11' 8" x 12' 3"  | 3545 x 3722mm |
| Bedroom 4  | 8' 4" x 12' 8"   | 2527 x 3862mm |
| Bathroom   | 6' 6" x 8' 5"    | 1967 x 2568mm |
| En-Suite   | 8' 7" x 9' 5"    | 2605 x 2871mm |
| En-Suite 2 | 8' 3" x 3' 11"   | 2507 x 1180mm |
| Dressing   | 8' 7" x 5' 11"   | 2605 x 1801mm |
|            |                  |               |