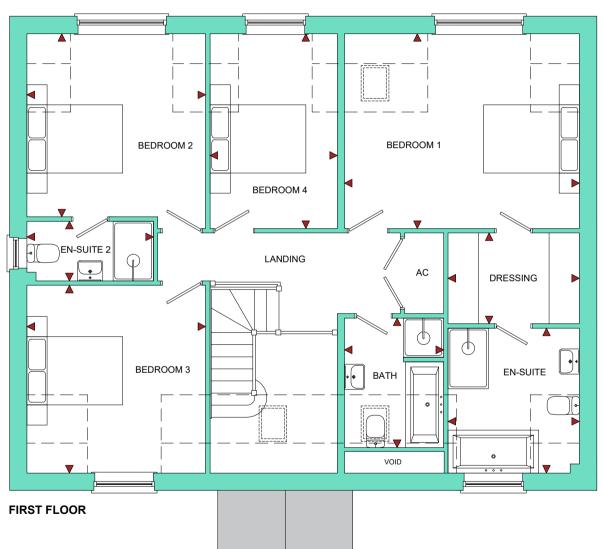

#### **4 Bedroom Detached Home**

**Gotherington, Gloucestershire, GL52 9QU** 

| ROOM       | IMPERIAL / "     | METRIC / mm   |
|------------|------------------|---------------|
| Bedroom 1  | 15' 4" x 12' 8"  | 4660 x 3862mm |
| Bedroom 2  | 11' 8" x 11' 11" | 3545 x 3632mm |
| Bedroom 3  | 11' 8" x 12' 3"  | 3545 x 3722mm |
| Bedroom 4  | 8' 4" x 12' 8"   | 2527 x 3862mm |
| Bathroom   | 6' 6" x 8' 5"    | 1967 x 2568mm |
| En-Suite   | 8' 7" x 9' 5"    | 2605 x 2871mm |
| En-Suite 2 | 8' 3" x 3' 11"   | 2507 x 1180mm |
| Dressing   | 8' 7" x 5' 11"   | 2605 x 1801mm |
|            |                  |               |

TOTAL FLOOR AREA 1920ft² / 178.4m²

We strive to make each home and development as varied and interesting as possible. Therefore the above is for illustration purposes only and individual properties may vary. Please ask for details of specific properties. Every care has been taken with the preparation of this information, which has been produced for your guidance only and does not form part of a contract. The Plans are NOT TO SCALE, and may vary on site. Please do not use this information for purchase of furnishings and furniture.