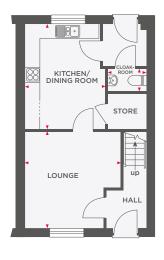

# THE MILTON

### 3 BEDROOM HOME WITH GARAGE

| Cloakroom      | 997 x 2607  | 3'3" x 8'7"    |
|----------------|-------------|----------------|
| En-Suite       | 2597 x 1000 | 8'6" x 3'3"    |
| Master Bedroom | 3410 x 3395 | 11'2" × 11'1"  |
| Dining Room    | 3060 x 2720 | 10'0" × 8'11"  |
| Kitchen        | 3920 x 3025 | 12'10" x 9'11" |
| Lounge         | 4410 x 3650 | 14'6" x 12'0"  |
|                |             |                |