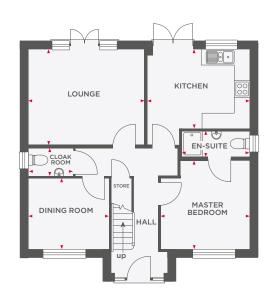

| Lounge              | 3005 x 4490 | 9'10" x 14'9"  |
|---------------------|-------------|----------------|
| Kitchen/Dining Room | 5895 x 3475 | 19'4" x 11'5"  |
| Garage              | 2680 x 5135 | 8′10″ x 16′10″ |
| Cloakroom           | 1000 x 1785 | 3'3" x 5'10"   |