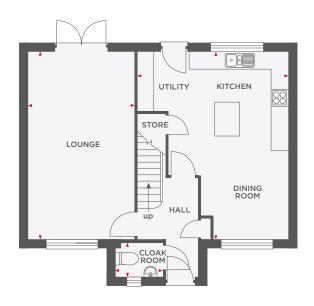

# THE HOLBROOKE

| Lounge                  | 5430 x 3835 | 17'10" × 12'7" |
|-------------------------|-------------|----------------|
| Kitchen/<br>Dining Room | 4480 x 4240 | 14'8" x 13'11" |
| Cloakroom               | 1289 x 1907 | 4'3" x 6'3"    |

| Master Bedroom | 2995 x 3720 | 9′10″ x 12′2″ |
|----------------|-------------|---------------|
| Bedroom 2      | 3830 x 3105 | 12'7" x 10'2" |
| Bedroom 3      | 2660 x 3730 | 8'9" x 12'3"  |
| Bedroom 4      | 2555 x 3105 | 8′5″ x 10′2″  |
| Bathroom       | 2260 x 1920 | 7′5″ x 6′4″   |