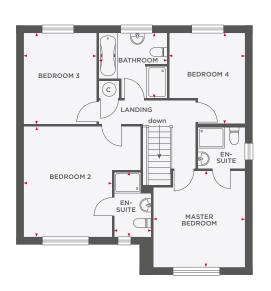

# THE EGERTON

### 4 BEDROOM DETACHED HOME WITH INTEGRAL GARAGE

| BEDROOM 3 | BATH-ROOM S     | BEDROOM 4         |
|-----------|-----------------|-------------------|
| STORE     | LANDING<br>down |                   |
| BEDROOM 2 | EN-<br>SUITE    | MASTER<br>BEDROOM |

| Lounge              | 3005 x 4490 | 9'10" x 14'9"  |
|---------------------|-------------|----------------|
| Kitchen/Dining Room | 5895 x 3475 | 19'4" x 11'5"  |
| Garage              | 2680 x 5135 | 8′10″ x 16′10″ |
| Cloakroom           | 1000 x 1785 | 3'3" x 5'10"   |

| Bathroom       | 1960 x 2590 | 6′5″ x 8′6″    |
|----------------|-------------|----------------|
| Bedroom 4      | 2810 x 3785 | 9′3″ x 12′5″   |
| Bedroom 3      | 2805 x 2900 | 9'2" x 9'6"    |
| Bedroom 2      | 2755 x 4235 | 9'0" x 13'11"  |
| En-Suite       | 1925 x 1575 | 6'4" x 5'2"    |
| Master Bedroom | 3850 x 4235 | 12′8″ × 13′11″ |