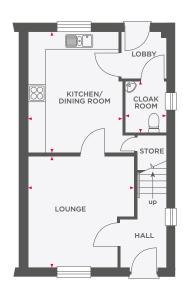

# THE BRANCASTER

| Lounge              | 3315 x 4960 | 10′10″ x 16′3″ |
|---------------------|-------------|----------------|
| Kitchen/Dining Room | 2835 x 4960 | 9'4" x 16'3"   |
| Cloakroom           | 1058 x 1515 | 4'11" x 5'0"   |

# THE BRUNSWICK

| Lounge              | 3315 x 4960 (max) | 10′10″ x 16′3″ (max) |
|---------------------|-------------------|----------------------|
| Kitchen/Dining Room | 2840 x 4960 (max) | 9'4" x 16'3" (max)   |
| Cloakroom           | 1058 x 1515       | 4′11″ x 5′0″         |