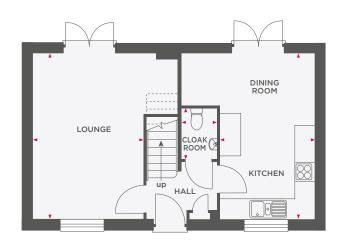

# THE HOLBROOKE

| Lounge                  | 5430 x 3835 | 17'10" × 12'7" |
|-------------------------|-------------|----------------|
| Kitchen/<br>Dining Room | 4480 x 4240 | 14'8" x 13'11" |
| Cloakroom               | 1289 x 1907 | 4'3" x 6'3"    |

| Master Bedroom | 2995 x 3720 | 9′10″ x 12′2″ |
|----------------|-------------|---------------|
| Bedroom 2      | 3830 x 3105 | 12'7" x 10'2" |
| Bedroom 3      | 2660 x 3730 | 8'9" x 12'3"  |
| Bedroom 4      | 2555 x 3105 | 8′5″ x 10′2″  |
| Bathroom       | 2260 x 1920 | 7′5″ x 6′4″   |