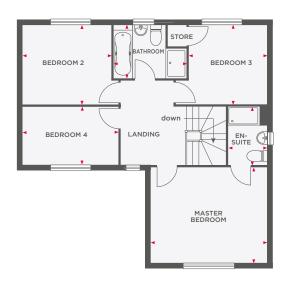

### 4 BEDROOM DETACHED HOME WITH INTEGRAL GARAGE

| BEDROOM 3 | BATH-ROOM S     | BEDROOM 4         |
|-----------|-----------------|-------------------|
| STORE     | LANDING<br>down |                   |
| BEDROOM 2 | EN-<br>SUITE    | MASTER<br>BEDROOM |