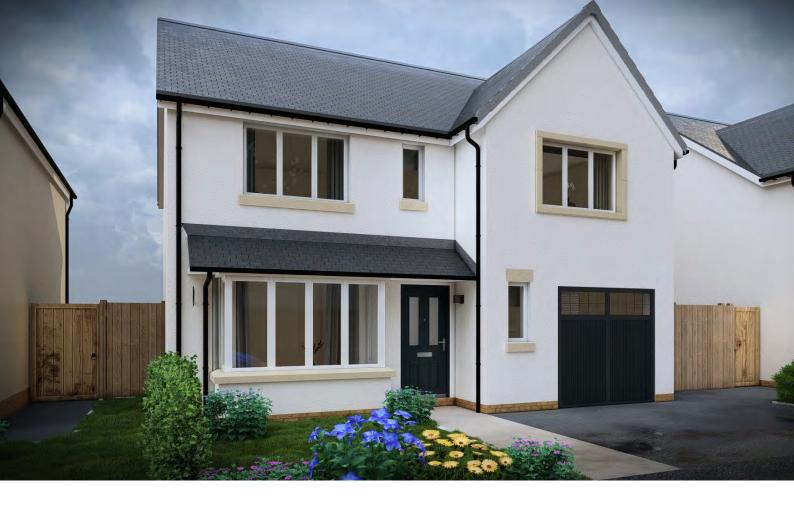

× 10'11" |
| Dining Room | 3900 x 3265 | 12'9" x 10'8"  |
| Utility     | 2270 x 1675 | 7′5″ × 5′6″    |
| Study       | 2630 x 2900 | 8'7" × 9'6"    |
| Cloakroom   | 960 x 1604  | 3'2" x 5'3"    |



| Master Bedroom | 3835 x 3700             | 12'7" x 12'2"              |
|----------------|-------------------------|----------------------------|
| En-Suite       | 2415 x 1200             | 7'11" × 3'11"              |
| Bedroom 2      | 3320 (max) x 3555 (max) | 10'11" (max) x 11'8" (max) |
| En-Suite 2     | 2605 x 1530             | 8'7" x 5'0"                |
| Bedroom 3      | 3080 (max) x 2895 (max) | 10'1" (max) x 9'6" (max)   |
| Bedroom 4      | 3545 (max) x 3025 (max) | 11'8" (max) x 9'11" (max)  |
| Bathroom       | 2810 (max) x 1900 (max) | 9'3" (max) x 6'3" (max)    |







# THE SHAKESPEARE

4 BEDROOM DETACHED HOME WITH INTEGRAL GARAGE



| Lounge              | 3320 x 5460       | 10′11″ × 17′11″    |
|---------------------|-------------------|--------------------|
| Kitchen/Dining Room | 6745 x 3510       | 22'2" x 11'6"      |
| Utility             | 2950 x 1725       | 9'8" x 5'8"        |
| Cloakroom           | 1095 (max) x 2092 | 3'7" (max) x 6'10" |
| Garage              | 5200 x 2765       | 17'1" × 9'1"       |



| Master Bedroom | 3375 x 4135 | 11'1" × 13'7" |
|----------------|-------------|---------------|
| En-Suite       | 2395 x 1615 | 7′10″ x 5′4″  |
| Bedroom 2      | 3390 x 3575 | 11'1" × 11'9" |
| En-Suite 2     | 1825 x 1550 | 6′0″ x 5′1″   |
| Bedroom 3      | 2820 x 3545 | 9'3" x 11'8"  |
| Bedroom 4      | 3000 x 3570 | 9′10″ x 11′