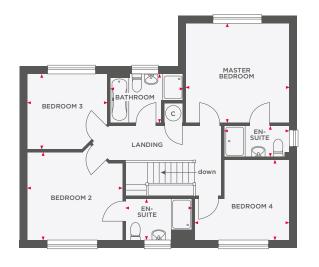

# THE EGERTON

### 4 BEDROOM DETACHED HOME WITH INTEGRAL GARAGE

| BEDROOM 3 | BATH-ROOM S     | BEDROOM 4         |
|-----------|-----------------|-------------------|
| STORE     | LANDING<br>down |                   |
| BEDROOM 2 | EN-<br>SUITE    | MASTER<br>BEDROOM |

| Lounge              | 3005 x 4490 | 9'10" x 14'9"  |
|---------------------|-------------|----------------|
| Kitchen/Dining Room | 5895 x 3475 | 19'4" x 11'5"  |
| Garage              | 2680 x 5135 | 8′10″ x 16′10″ |
| Cloakroom           | 1000 x 1785 | 3'3" x 5'10"   |

| Bathroom       | 1960 x 2590 | 6′5″ x 8′6″    |
|----------------|-------------|----------------|
| Bedroom 4      | 2810 x 3785 | 9′3″ x 12′5″   |
| Bedroom 3      | 2805 x 2900 | 9'2" x 9'6"    |
| Bedroom 2      | 2755 x 4235 | 9'0" x 13'11"  |
| En-Suite       | 1925 x 1575 | 6'4" x 5'2"    |
| Master Bedroom | 3850 x 4235 | 12′8″ × 13′11″ |