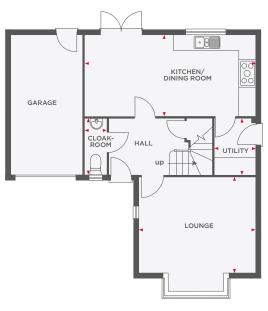

| Lounge              | 3005 x 4490 | 9'10" x 14'9"  |
|---------------------|-------------|----------------|
| Kitchen/Dining Room | 5895 x 3475 | 19'4" x 11'5"  |
| Garage              | 2680 x 5135 | 8′10″ x 16′10″ |
| Cloakroom           | 1000 x 1785 | 3'3" x 5'10"   |