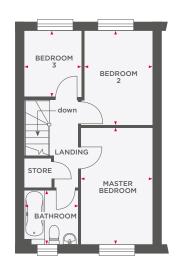

| Lounge              | 3005 x 4490 | 9'10" x 14'9"  |
|---------------------|-------------|----------------|
| Kitchen/Dining Room | 5895 x 3475 | 19'4" x 11'5"  |
| Garage              | 2680 x 5135 | 8′10″ x 16′10″ |
| Cloakroom           | 1000 x 1785 | 3'3" x 5'10"   |

| Bathroom       | 1960 x 2590 | 6′5″ x 8′6″    |
|----------------|-------------|----------------|
| Bedroom 4      | 2810 x 3785 | 9′3″ x 12′5″   |
| Bedroom 3      | 2805 x 2900 | 9'2" x 9'6"    |
| Bedroom 2      | 2755 x 4235 | 9'0" x 13'11"  |
| En-Suite       | 1925 x 1575 | 6'4" x 5'2"    |
| Master Bedroom | 3850 x 4235 | 12′8″ × 13′11″ |