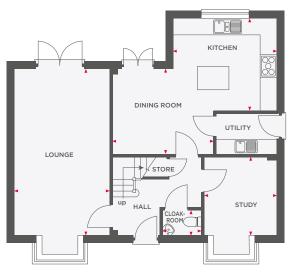

# THE EGERTON

### 4 BEDROOM DETACHED HOME WITH INTEGRAL GARAGE

| BEDROOM 3 | BATH-ROOM S     | BEDROOM 4         |
|-----------|-----------------|-------------------|
| STORE     | LANDING<br>down |                   |
| BEDROOM 2 | EN-<br>SUITE    | MASTER<br>BEDROOM |

| Lounge              | 3005 x 4490 | 9'10" x 14'9"  |
|---------------------|-------------|----------------|
| Kitchen/Dining Room | 5895 x 3475 | 19'4" x 11'5"  |
| Garage              | 2680 x 5135 | 8′10″ x 16′10″ |
| Cloakroom           | 1000 x 1785 | 3'3" x 5'10"   |

| Bathroom       | 1960 x 2590 | 6′5″ x 8′6″    |
|----------------|-------------|----------------|
| Bedroom 4      | 2810 x 3785 | 9′3″ x 12′5″   |
| Bedroom 3      | 2805 x 2900 | 9'2" x 9'6"    |
| Bedroom 2      | 2755 x 4235 | 9'0" x 13'11"  |
| En-Suite       | 1925 x 1575 | 6'4" x 5'2"    |
| Master Bedroom | 3850 x 4235 | 12′8″ × 13′11″ |