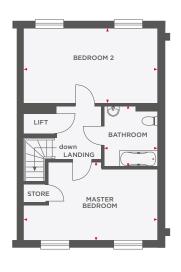

| Master Bedroom | 3470 x 5900 | 11'5" x 19'4" |
|----------------|-------------|---------------|
| Bedroom 2      | 3275 x 5900 | 10'9" x 19'4" |
| Bathroom       | 2670 x 2375 | 8'9" x 7'10"  |