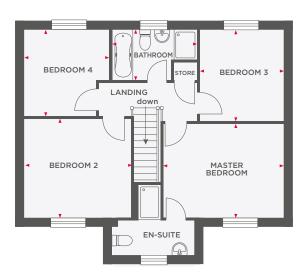

# THE HOLBROOKE

| Lounge                  | 5430 x 3835 | 17'10" × 12'7" |
|-------------------------|-------------|----------------|
| Kitchen/<br>Dining Room | 4480 x 4240 | 14'8" x 13'11" |
| Cloakroom               | 1289 x 1907 | 4'3" x 6'3"    |

| Master Bedroom | 2995 x 3720 | 9′10″ x 12′2″ |
|----------------|-------------|---------------|
| Bedroom 2      | 3830 x 3105 | 12'7" x 10'2" |
| Bedroom 3      | 2660 x 3730 | 8'9" x 12'3"  |
| Bedroom 4      | 2555 x 3105 | 8′5″ x 10′2″  |
| Bathroom       | 2260 x 1920 | 7′5″ x 6′4″   |