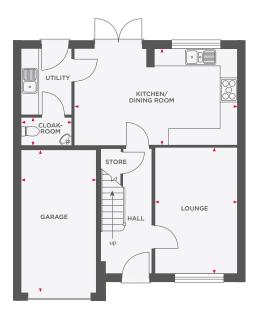

# THE EGERTON

### 4 BEDROOM DETACHED HOME WITH INTEGRAL GARAGE

| BEDROOM 3 | BATH-ROOM S     | BEDROOM 4         |
|-----------|-----------------|-------------------|
| STORE     | LANDING<br>down |                   |
| BEDROOM 2 | EN-<br>SUITE    | MASTER<br>BEDROOM |

| Lounge              | 3005 x 4490 | 9'10" x 14'9"  |
|---------------------|-------------|----------------|
| Kitchen/Dining Room | 5895 x 3475 | 19'4" x 11'5"  |
| Garage              | 2680 x 5135 | 8′10″ x 16′10″ |
| Cloakroom           | 1000 x 1785 | 3'3" x 5'10"   |

| Bathroom       | 1960 x 2590 | 6′5″ x 8′6″    |
|----------------|-------------|----------------|
| Bedroom 4      | 2810 x 3785 | 9′3″ x 12′5″   |
| Bedroom 3      | 2805 x 2900 | 9'2" x 9'6"    |
| Bedroom 2      | 2755 x 4235 | 9'0" x 13'11"  |
| En-Suite       | 1925 x 1575 | 6'4" x 5'2"    |
| Master Bedroom | 3850 x 4235 | 12′8″ × 13′11″ |