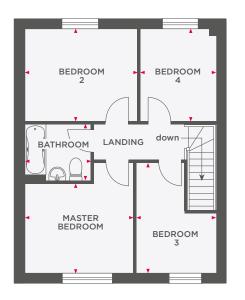

| Bathroom       | 1960 x 2590 | 6′5″ x 8′6″    |
|----------------|-------------|----------------|
| Bedroom 4      | 2810 x 3785 | 9′3″ x 12′5″   |
| Bedroom 3      | 2805 x 2900 | 9'2" x 9'6"    |
| Bedroom 2      | 2755 x 4235 | 9'0" x 13'11"  |
| En-Suite       | 1925 x 1575 | 6'4" x 5'2"    |
| Master Bedroom | 3850 x 4235 | 12′8″ × 13′11″ |