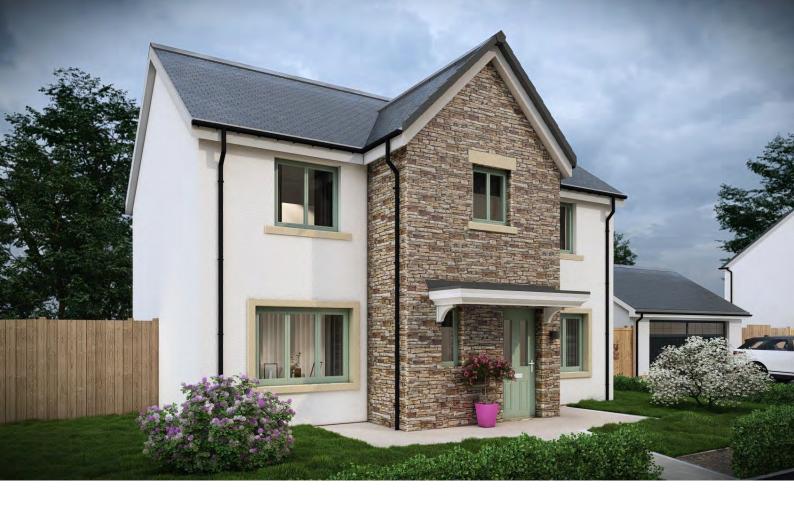

# THE HAVERSHAM

4 BEDROOM DETACHED HOME WITH GARAGE

| Lounge                          | 3605 x 6425 | 11'10" x 21'1" |
|---------------------------------|-------------|----------------|
| Kitchen/Utility/<br>Dining Room | 5255 x 6425 | 17'3" × 21'1"  |
| Cloakroom                       | 1200 x 1704 | 3′11″ x 5′7″   |

| Master Bedroom | 4185 x 3205       | 13'9" x 10'6"     |
|----------------|-------------------|-------------------|
| En-Suite       | 1700 x 2904 (max) | 5'7" x 9'6" (max) |
| Bedroom 2      | 3665 x 3375       | 12'0" × 11'1"     |
| Bedroom 3      | 2900 x 3125       | 9'6" x 10'3"      |
| Bedroom 4      | 2960 x 2955       | 9'8" x 9'8"       |
| Bathroom       | 1258 x 2822       | 4'2" x 9'3"       |
|                |                   |                   |