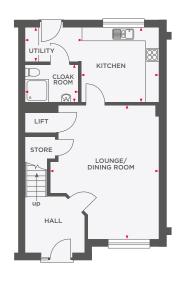

# THE HANDEL

| Lounge/Dining Room | 4815 x 5915 | 15′10″ x 19′5″ |
|--------------------|-------------|----------------|
| Kitchen            | 3470 x 3280 | 11′5″ x 10′9″  |
| Utility            | 1505 x 2280 | 4′11″ x 7′6″   |
| Cloakroom          | 1625 x 2280 | 5'4" x 7'6"    |