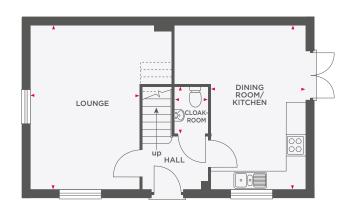

| Lounge              | 3005 x 4490 | 9'10" x 14'9"  |
|---------------------|-------------|----------------|
| Kitchen/Dining Room | 5895 x 3475 | 19'4" x 11'5"  |
| Garage              | 2680 x 5135 | 8′10″ x 16′10″ |
| Cloakroom           | 1000 x 1785 | 3'3" x 5'10"   |