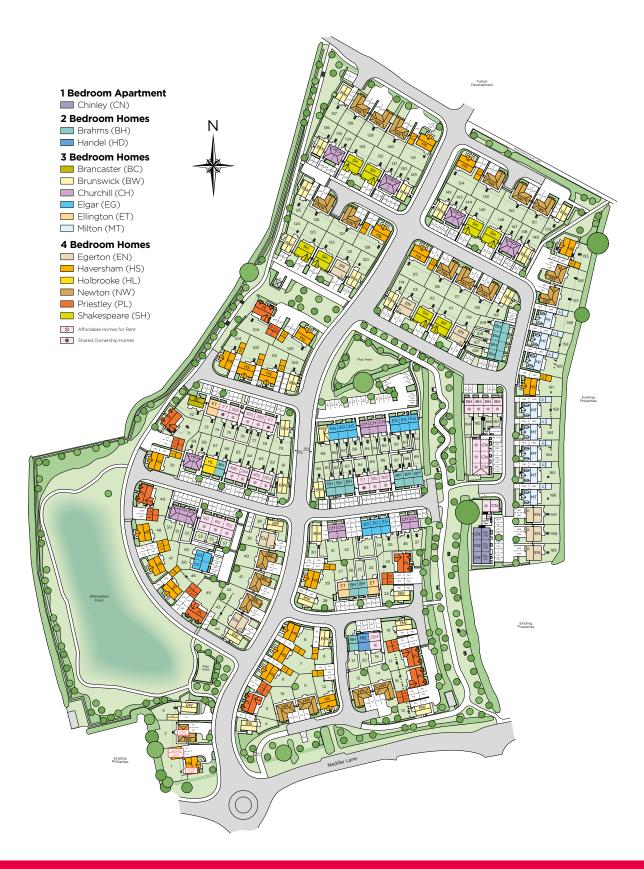

# MOLBROOK DEVELOPMENT PLAN







### MOLBROOK SPECIFICATION

#### **KITCHENS**

- Glass Splashback
- Stainless Steel Electric Oven and Gas Hob, Extractor over (as per plot specific working drawing)
- Worktop and Upstand
- Soft Close Drawers and Hinges
- Downlighters
- Under Unit Lighting
- All Appliances as per Kitchen Layout
- USB Charger Socket
- Stainless Steel Sink with Chrome Mixer Tap

#### **BATHROOMS**

- Contemporary White Sanitary Ware
- Chrome Bath Pillar Tap
- Shaver Socket to Bathroom and En-suite
- Chrome Heated White Towel Rails to Bathroom and En-suite
- Downlight to En-suite

#### **WALL TILING**

#### Cloaks

■ Wall Tiling to splashback only in Cloaks

#### Bathroom

- Half Height Tiling throughout
- Full Height to Shower Cubicle
- Full Height Tiling around Bath if Shower over
- Tiled Window Cills