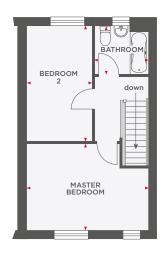

# THE MILTON

| Bedroom 2 | 3085 x 4330 | 10'1" x 14'2" |
|-----------|-------------|---------------|
| Bedroom 3 | 3060 x 4330 | 10'0" x 14'2" |
| Bathroom  | 2125 x 2144 | 7'0" x 7'0"   |
|           |             |               |