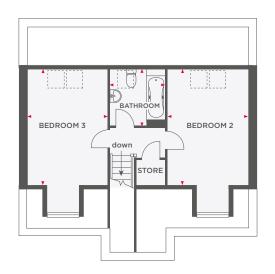

| Bathroom       | 1960 x 2590 | 6′5″ x 8′6″    |
|----------------|-------------|----------------|
| Bedroom 4      | 2810 x 3785 | 9′3″ x 12′5″   |
| Bedroom 3      | 2805 x 2900 | 9'2" x 9'6"    |
| Bedroom 2      | 2755 x 4235 | 9'0" x 13'11"  |
| En-Suite       | 1925 x 1575 | 6'4" x 5'2"    |
| Master Bedroom | 3850 x 4235 | 12′8″ × 13′11″ |