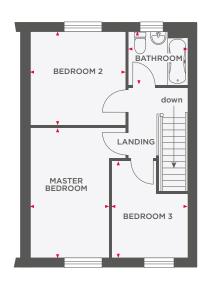

| Bathroom       | 1960 x 2590 | 6′5″ x 8′6″    |
|----------------|-------------|----------------|
| Bedroom 4      | 2810 x 3785 | 9′3″ x 12′5″   |
| Bedroom 3      | 2805 x 2900 | 9'2" x 9'6"    |
| Bedroom 2      | 2755 x 4235 | 9'0" x 13'11"  |
| En-Suite       | 1925 x 1575 | 6'4" x 5'2"    |
| Master Bedroom | 3850 x 4235 | 12′8″ × 13′11″ |