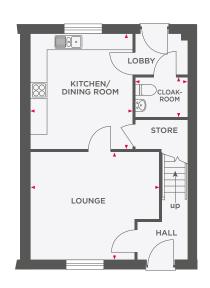

# THE BRANCASTER

| Lounge              | 3315 x 4960 | 10′10″ x 16′3″ |
|---------------------|-------------|----------------|
| Kitchen/Dining Room | 2835 x 4960 | 9'4" x 16'3"   |
| Cloakroom           | 1058 x 1515 | 4'11" x 5'0"   |

# THE BRUNSWICK

| Lounge              | 3315 x 4960 (max) | 10′10″ x 16′3″ (max) |
|---------------------|-------------------|----------------------|
| Kitchen/Dining Room | 2840 x 4960 (max) | 9'4" x 16'3" (max)   |
| Cloakroom           | 1058 x 1515       | 4′11″ x 5′0″         |