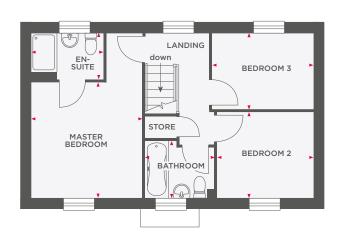

| Bathroom       | 1960 x 2590 | 6′5″ x 8′6″    |
|----------------|-------------|----------------|
| Bedroom 4      | 2810 x 3785 | 9′3″ x 12′5″   |
| Bedroom 3      | 2805 x 2900 | 9'2" x 9'6"    |
| Bedroom 2      | 2755 x 4235 | 9'0" x 13'11"  |
| En-Suite       | 1925 x 1575 | 6'4" x 5'2"    |
| Master Bedroom | 3850 x 4235 | 12′8″ × 13′11″ |