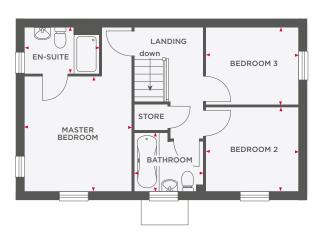

| Bathroom       | 1960 x 2590 | 6′5″ x 8′6″    |
|----------------|-------------|----------------|
| Bedroom 4      | 2810 x 3785 | 9′3″ x 12′5″   |
| Bedroom 3      | 2805 x 2900 | 9'2" x 9'6"    |
| Bedroom 2      | 2755 x 4235 | 9'0" x 13'11"  |
| En-Suite       | 1925 x 1575 | 6'4" x 5'2"    |
| Master Bedroom | 3850 x 4235 | 12′8″ × 13′11″ |