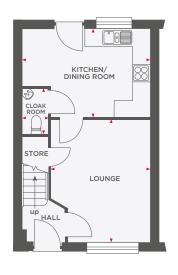

| Lounge              | 3005 x 4490 | 9'10" x 14'9"  |
|---------------------|-------------|----------------|
| Kitchen/Dining Room | 5895 x 3475 | 19'4" x 11'5"  |
| Garage              | 2680 x 5135 | 8′10″ x 16′10″ |
| Cloakroom           | 1000 x 1785 | 3'3" x 5'10"   |

| Bathroom       | 1960 x 2590 | 6′5″ x 8′6″    |
|----------------|-------------|----------------|
| Bedroom 4      | 2810 x 3785 | 9′3″ x 12′5″   |
| Bedroom 3      | 2805 x 2900 | 9'2" x 9'6"    |
| Bedroom 2      | 2755 x 4235 | 9'0" x 13'11"  |
| En-Suite       | 1925 x 1575 | 6'4" x 5'2"    |
| Master Bedroom | 3850 x 4235 | 12′8″ × 13′11″ |