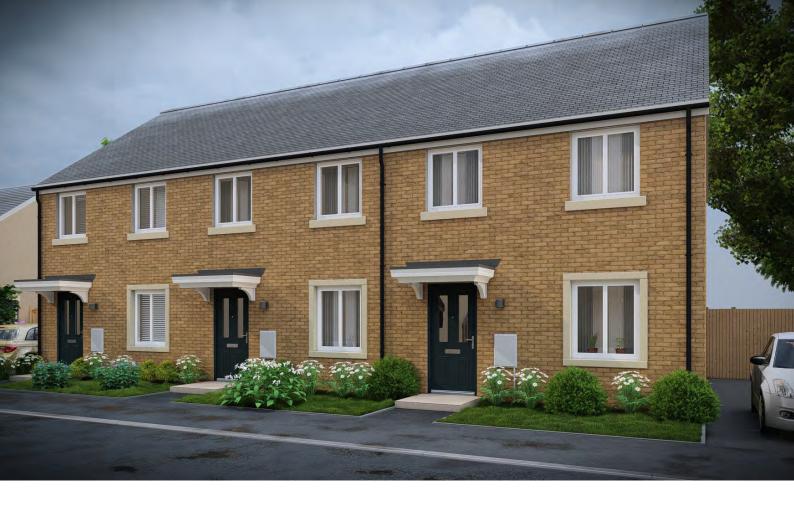

-----------|-------------------|--------------------|
| En-Suite       | 2380 x 1455       | 7′10″ × 4′9″       |
| Bedroom 2      | 2875 x 2585       | 9′5″ x 8′6″        |
| Bedroom 3      | 3030 x 2285       | 9′11″ x 7′5″       |
| Bathroom       | 2080 x 1715 (max) | 6′10″ x 5′8″ (max) |







# THE CHURCHILL





| Lounge                  | 3480 x 4285 | 11'5" × 14'1" |
|-------------------------|-------------|---------------|
| Kitchen/<br>Dining Room | 4450 x 3060 | 14'7" x 10'0" |
| Cloakroom               | 941 x 1597  | 3'1" x 5'3"   |

| Master Bedroom | 2455 x 4060 | 8'1" x 13'4" |
|----------------|-------------|--------------|
| Bedroom 2      | 2375 x 3285 | 7'9" × 10'9" |
| Bedroom 3      | 1980 x 2300 | 6'6" x 7'7"  |
| Bathroom       | 1900 x 1885 | 6′3″ x 6′2″  |







# THE ELGAR





| Lounge              | 3855 x 3900 | 12'8" x 12'10"  |
|---------------------|-------------|-----------------|
| Kitchen/Dining Room | 3300 x 4250 | 10′10″ × 13′11″ |
| Cloakroom           | 1633 x 1827 | 5'4" x 6'0"     |

| Master Bedroom | 2635 x 3965 | 8′8″ x 13′0″  |
|----------------|-------------|---------------|
| Bedroom 2      | 2635 x 4250 | 8′8″ x 13′11″ |
| Bedroom 3      | 2140 x 2910 | 7'0" × 9'7"   |
| Bathroom       | 2140 x 1950 | 7′0″ x 6′5″   |
|                |             |               |







# THE ELLINGTON





| Lounge              | 4645 x 3885 | 15′3″ x 12′9″ |
|---------------------|-------------|---------------|
| Kitchen/Dining Room | 3690 x 4190 | 12'1" x 13'9" |
| Cloakroom           | 1448 x 1896 | 4'9" x 6'3"   |

| Master Bedroom