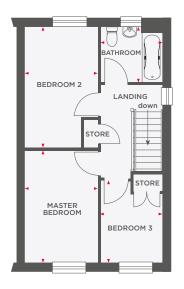

| Master Bedroom | 3315 x 3485 | 10'10" x 11'5" |
|----------------|-------------|----------------|
| En-Suite       | 2165 x 1385 | 7'1" × 4'7"    |
| Bedroom 2      | 2875 x 2585 | 9′5″ x 8′6″    |
| Bedroom 3      | 3030 x 2285 | 9′11″ × 7′6″   |
| Bathroom       | 2080 x 1715 | 6′10″ x 5′7″   |
|                |             |                |

| Master Bedroom | 3315 x 3420       | 10'10" x 11'2"     |
|----------------|-------------------|--------------------|
| En-Suite       | 2380 x 1455       | 7′10″ × 4′9″       |
| Bedroom 2      | 2875 x 2585       | 9′5″ x 8′6″        |
| Bedroom 3      | 3030 x 2285       | 9′11″ x 7′5″       |
| Bathroom       | 2080 x 1715 (max) | 6′10″ x 5′8″ (max) |