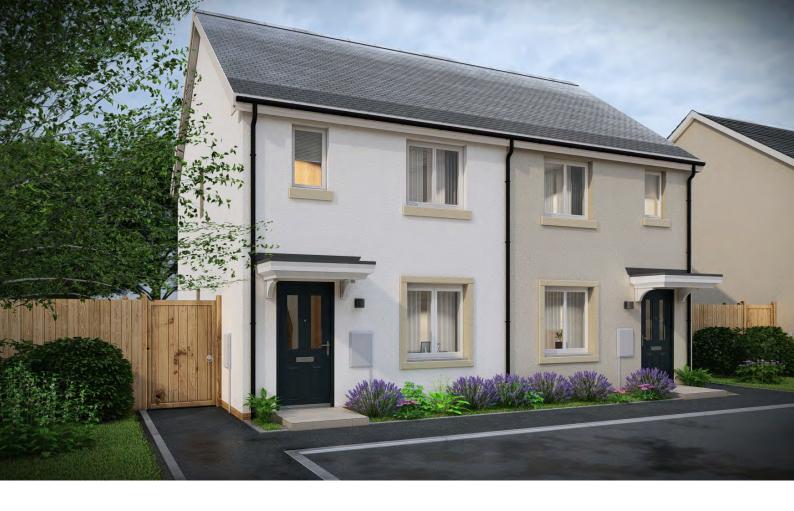

| 3030 x 2285 | 9′11″ × 7′6″   |
| Bathroom       | 2080 x 1715 | 6′10″ x 5′7″   |
|                |             |                |







# THE BRUNSWICK





| Lounge              | 3315 x 4960 (max) | 10′10″ x 16′3″ (max) |
|---------------------|-------------------|----------------------|
| Kitchen/Dining Room | 2840 x 4960 (max) | 9'4" x 16'3" (max)   |
| Cloakroom           | 1058 x 1515       | 4′11″ x 5′0″         |

| Master Bedroom | 3315 x 3420       | 10'10" x 11'2"     |
|----------------|-------------------|--------------------|
| En-Suite       | 2380 x 1455       | 7′10″ × 4′9″       |
| Bedroom 2      | 2875 x 2585       | 9′5″ x 8′6″        |
| Bedroom 3      | 3030 x 2285       | 9′11″ x 7′5″       |
| Bathroom       | 2080 x 1715 (max) | 6′10″ x 5′8″ (max) |







# THE CHURCHILL





| Lounge                  | 3480 x 4285 | 11'5" × 14'1" |
|-------------------------|-------------|---------------|
| Kitchen/<br>Dining Room | 4450 x 3060 | 14'7" x 10'0" |
| Cloakroom               | 941 x 1597  | 3'1" x 5'3"   |

| Master Bedroom | 2455 x 4060 | 8'1" x 13'4" |
|----------------|-------------|--------------|
| Bedroom 2      | 2375 x 3285 | 7'9" × 10'9" |
| Bedroom 3      | 1980 x 2300 | 6'6" x 7'7"  |
| Bathroom       | 1900 x 1885 | 6′3″ x 6′2″  |







# THE ELGAR





| Lounge              | 3855 x 3900 | 12'8" x 12'10"  |
|---------------------|-------------|-----------------|
| Kitchen/Dining Room | 3300 x 4250 | 10′10″ × 13′11″ |
| Cloakroom           | 1633 x 1827 | 5'4" x 6'0"     |

| Master Bedroom | 2635 x 3965 | 8′8″ x 13′0″  |
|-----