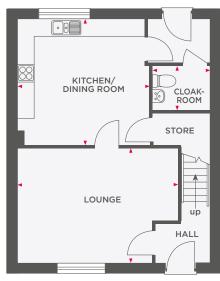

# THE BRANCASTER

| Lounge              | 3315 x 4960 | 10′10″ x 16′3″ |
|---------------------|-------------|----------------|
| Kitchen/Dining Room | 2835 x 4960 | 9'4" x 16'3"   |
| Cloakroom           | 1058 x 1515 | 4'11" x 5'0"   |