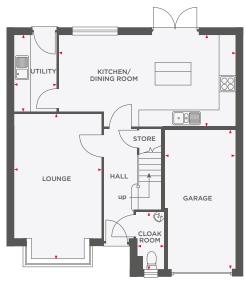

# THE EGERTON

### 4 BEDROOM DETACHED HOME WITH INTEGRAL GARAGE

| BEDROOM 3 | BATH-ROOM S     | BEDROOM 4         |
|-----------|-----------------|-------------------|
| STORE     | LANDING<br>down |                   |
| BEDROOM 2 | EN-<br>SUITE    | MASTER<br>BEDROOM |

| Lounge              | 3005 x 4490 | 9'10" x 14'9"  |
|---------------------|-------------|----------------|
| Kitchen/Dining Room | 5895 x 3475 | 19'4" x 11'5"  |
| Garage              | 2680 x 5135 | 8′10″ x 16′10″ |
| Cloakroom           | 1000 x 1785 | 3'3" x 5'10"   |

| Bathroom       | 1960 x 2590 | 6′5″ x 8′6″    |
|----------------|-------------|----------------|
| Bedroom 4      | 2810 x 3785 | 9′3″ x 12′5″   |
| Bedroom 3      | 2805 x 2900 | 9'2" x 9'6"    |
| Bedroom 2      | 2755 x 4235 | 9'0" x 13'11"  |
| En-Suite       | 1925 x 1575 | 6'4" x 5'2"    |
| Master Bedroom | 3850 x 4235 | 12′8″ × 13′11″ |