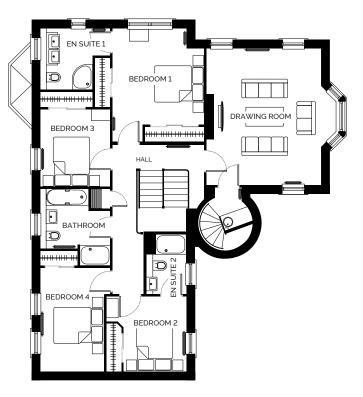

## **First Floor**

| <b>Ground Floor</b> |               |                | First Floor |               |               |
|---------------------|---------------|----------------|-------------|---------------|---------------|
| Kitchen             | 3.09m x 3.75m | 10'2" x 12'3"  | Bedroom 1   | 3.69m x 3.85m | 12'1" x 12'8" |
| Family Room         | 5.05m x 4.55m | 16'7" x 14'11" | En Suite 1  | 2.11m x 2.45m | 6'11" x 8'0"  |
| Dining Room         | 3.01m x 5.47m | 9'11" x 18'0"  | Bedroom 2   | 2.51m x 3.01m | 8'3" x 9'11"  |
| Utility             | 1.60m x 3.49m | 5'3" x 11'5"   | En Suite 2  | 1.62m x 2.41m | 5'4" x 7'11"  |
| Toilet              | 2.16m x 1.23m | 7'1" x 4'0"    | Bedroom 3   | 2.80m x 3.11m | 9'2" x 10'2"  |
| Garage              | 5.98m x 5.48m | 19'7" x 18'0"  | Bedroom 4   | 2.56m x 4.15m | 8'5" x 13'8"  |
|                     |               |                | Bathroom    | 2.56m x 2.38m | 8'5" x 7'10"  |

Drawing Room

The details contained on this floor plan has been prepared for the convenience of intending purchasers. The information is for guidance only. The Company reserves the right to amend or vary specification. Nothing in this brochure shall constitute or form any part of a contract.