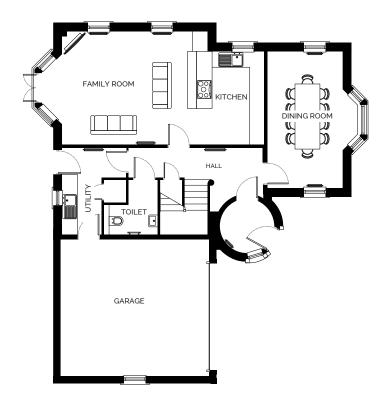

## **Ground Floor**

## **First Floor**

| <b>Ground Floor</b> |               |                | First Floor |               |               |
|---------------------|---------------|----------------|-------------|---------------|---------------|
| Kitchen             | 3.09m x 3.75m | 10'2" x 12'3"  | Bedroom 1   | 3.69m x 3.85m | 12'1" x 12'8" |
| Family Room         | 5.05m x 4.55m | 16'7" x 14'11" | En Suite 1  | 2.11m x 2.45m | 6'11" x 8'0"  |
| Dining Room         | 3.01m x 5.47m | 9'11" x 18'0"  | Bedroom 2   | 2.51m x 3.01m | 8'3" x 9'11"  |
| Utility             | 1.60m x 3.49m | 5'3" x 11'5"   | En Suite 2  | 1.62m x 2.41m | 5'4" x 7'11"  |
| Toilet              | 2.16m x 1.23m | 7'1" x 4'0"    | Bedroom 3   | 2.80m x 3.11m | 9'2" x 10'2"  |
| Garage              | 5.98m x 5.48m | 19'7" x 18'0"  | Bedroom 4   | 2.56m x 4.15m | 8'5" x 13'8"  |
|                     |               |                | Bathroom    | 2.56m x 2.38m | 8'5" x 7'10"  |