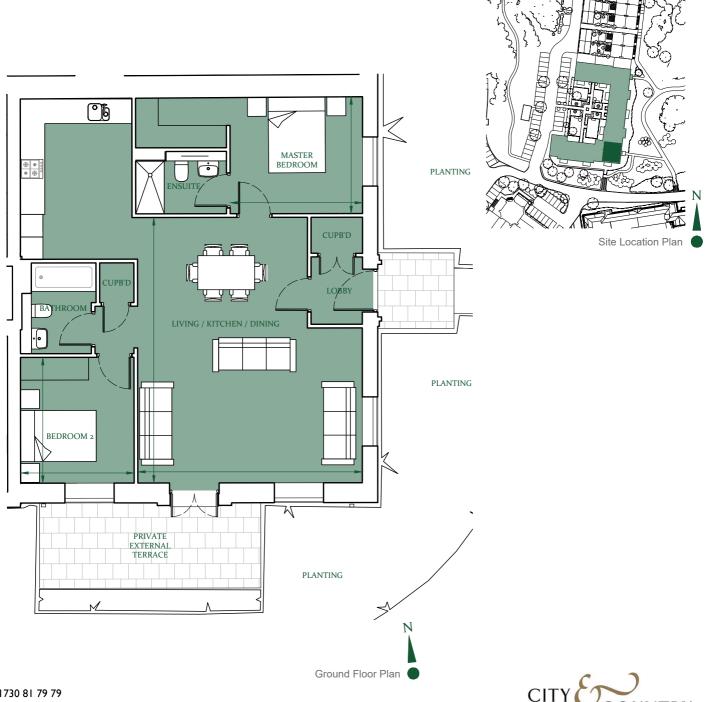

## Floorplan - Plot NB03

2 Bedroom Apartment with Private External Terrace Ground Floor

Total area 990 sq ft (91.9 sq m)

Living/Kitchen/Dining (max.) 23' x 19'5" (7.1m x 5.9m) Master Bedroom (max.) 11′5″ x 10′1″ (3.5m x 3m)

9′10″ x 10′11″ Bedroom 2 (max.) (3m x 3.3m)

01730 81 79 79

e: sales@cityandcountry.co.uk | w: www.cityandcountry.co.uk

The information in this document is intended as a guide only and is subject to change without prior notice. Accordingly, due to the City & Country policy of continual improvement, the finished product may vary from the information provided and City & Country reserves the right to amend the specification. All dimensions stated are approximate only with maximum dimensions and may alter through the construction phase and with interior finishes. You are therefore advised not to order any carpets, appliances or other goods which depend upon accurate dimensions before carrying out a check measure within your reserved property. January 2020. Revision A: 19-10-2020.