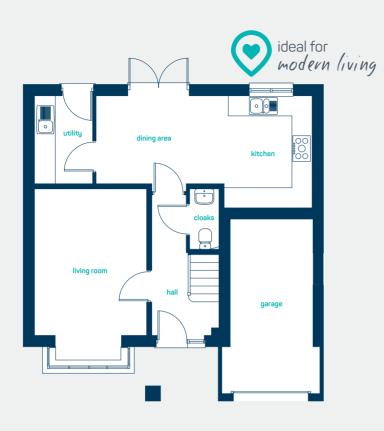

### ground floor

| living room<br>kitchen/dining<br>utility | 16'7" × 10'8"<br>20'7" × 10'8"<br>8'4" × 5'6"   |
|------------------------------------------|-------------------------------------------------|
| living room<br>kitchen/dining<br>utility | 4.98m x 3.25m<br>6.26m x 3.25m<br>2.55m x 1.68m |