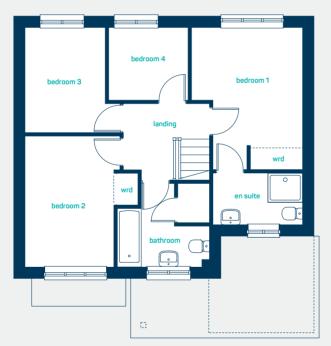

### first floor

| bedroom 1 | 13'6" × 10'7" |
|-----------|---------------|
| en-suite  | 8'6" × 4'11"  |
| bedroom 2 | 12'6" × 8'4"  |
| bedroom 3 | 10'0" × 7'7"  |
| bedroom 4 | 7'7" × 6'11"  |
| bathroom  | 8'9" × 8'0"   |
| bedroom 1 | 4.12m x 3.22m |
| en-suite  | 2.60m x 1.50m |
| bedroom 2 | 3.80m x 2.50m |
| bedroom 3 | 3.05m x 2.32m |
| bedroom 4 | 2.30m x 2.11m |
| bathroom  | 2.67m x 2.44m |