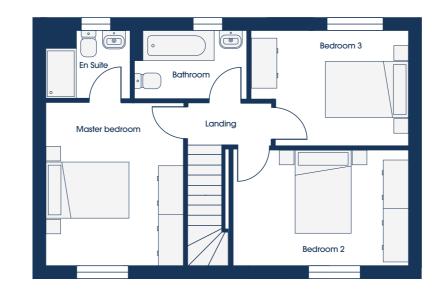

## FIRST FLOOR

OPTIONS

| SLEEP LUX      |               | 3 1 2         |
|----------------|---------------|---------------|
| Master Bedroom | 3.33m x 3.91m | 10'11 x 12'9" |
| En Suite       | 2.19m x 1.61m | 6'7" x 5'3"   |
| Bedroom 2      | 4.21m x 2.80m | 13'9" x 9'2"  |
| Bedroom 3      | 3.76m x 2.72m | 12'4" x 8'11" |
| Bathroom       | 2.71m x 1.61m | 8'10" x 5'3"  |