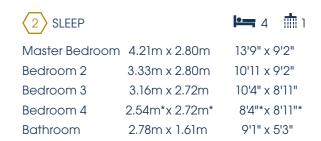

## FIRST FLOOR

OPTIONS

| SLEEP LUX      |               | 3 1 2         |
|----------------|---------------|---------------|
| Master Bedroom | 3.33m x 3.91m | 10'11 x 12'9" |
| En Suite       | 2.19m x 1.61m | 6'7" x 5'3"   |
| Bedroom 2      | 4.21m x 2.80m | 13'9" x 9'2"  |
| Bedroom 3      | 3.76m x 2.72m | 12'4" x 8'11" |
| Bathroom       | 2.71m x 1.61m | 8'10" x 5'3"  |