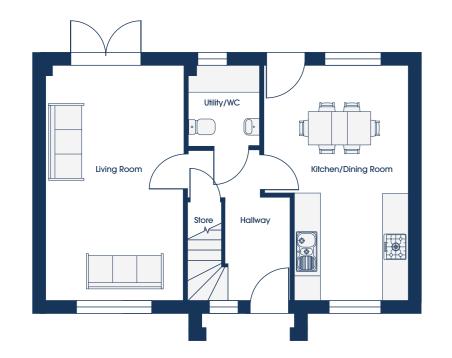

## GROUND FLOOR

## OPTIONS

Living Room Kitchen/Dining 3.49m x 5.64m Utility/WC

3.35m x 5.64m 10'11" x 18'6" 1.70m x 1.92m 5'7" x 6'3"

11'5" x 18'6"