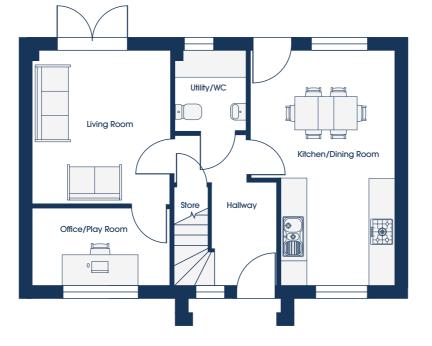

## 1 WORK/PLAY

Living Room 3.35m x 3.67m 10'11" x 12'0" Kitchen/Dining 3.49m x 5.64m 11'5" x 18'6" Office/Play Room 3.35m x 1.87m 10'11" x 6'1" Utility/WC 1.70m x 1.92m 5'7" x 6'3"