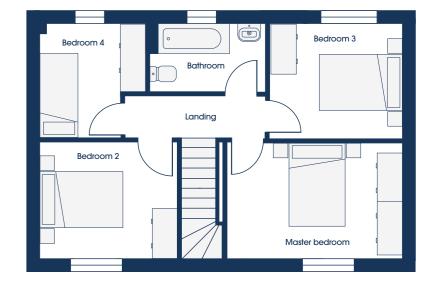

## FIRST FLOOR

OPTIONS

| SLEEP LUX      |               | 3 1 2         |
|----------------|---------------|---------------|
| Master Bedroom | 3.33m x 3.91m | 10'11 x 12'9" |
| En Suite       | 2.19m x 1.61m | 6'7" x 5'3"   |
| Bedroom 2      | 4.21m x 2.80m | 13'9" x 9'2"  |
| Bedroom 3      | 3.76m x 2.72m | 12'4" x 8'11" |
| Bathroom       | 2.71m x 1.61m | 8'10" x 5'3"  |