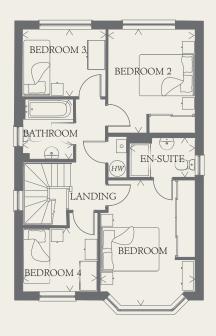

#### FIRST FLOOR

| BEDROOM 1 | 14'3" x 10'10" | 4.35 x 3.30 m |
|-----------|----------------|---------------|
| EN-SUITE  | 7'6" x 4'7"    | 2.28 x 1.39 m |
| BEDROOM 2 | 11'11" x 9'11" | 3.62 x 3.02 m |
| BEDROOM 3 | 9'5" x 7'8"    | 2.88 x 2.34 m |
| BEDROOM 4 | 8'6" x 7'3"    | 2.60 x 2.20 m |
| BATHROOM  | 6'11" x 5'9"   | 2.10 x 1.76 m |
|           |                |               |

- td Tumble dryer space
- Hot water cylinder
- ST Cupboard

wm Washing machine space

dw Dishwasher space

ff Fridge/freezer

< Denotes where dimensions are taken from. All wardrobes are subject to site specification. Please see Sales Consultant for further details.