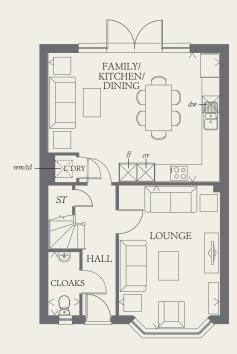

#### GROUND FLOOR

| LOUNGE                        | 16'4" x 11'6" | 4.97 x 3.51 m |
|-------------------------------|---------------|---------------|
| FAMILY/<br>KITCHEN/<br>DINING | 19'8" x 14'9" | 5.99 x 4.49 m |
| LAUNDRY                       | 3'1" x 2'5"   | 0.93 x 0.74 m |
| CLOAKS                        | 7'3" x 3'6"   | 2.20 x 1.06 m |

- td Tumble dryer space
- Hot water cylinder
- ST Cupboard

wm Washing machine space

dw Dishwasher space

ff Fridge/freezer

< Denotes where dimensions are taken from. All wardrobes are subject to site specification. Please see Sales Consultant for further details.