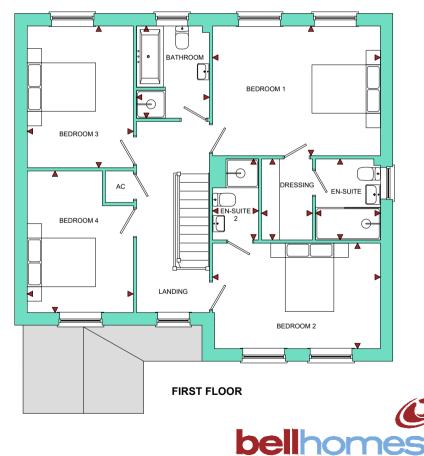

## Faraday Gardens

Madley, Herefordshire, HR2 9PJ

| ROOM          | IMPERIAL / "     | METRIC / mm   |
|---------------|------------------|---------------|
| Bedroom 1     | 15' 4" x 11' 10" | 4662 x 3601mm |
| Bedroom 2     | 15' 4" x 9' 8"   | 4662 x 2933mm |
| Bedroom 3     | 9' 8" x 12' 11"  | 2947 x 3936mm |
| Bedroom 4     | 9' 8" x 12' 11"  | 2947 x 3936mm |
| Bathroom      | 6' 8" x 8' 5"    | 2025 x 2563mm |
| En-Suite      | 5' 11" x 7' 5"   | 1800 x 2250mm |
| En-Suite 2    | 4' 2" x 7' 5"    | 1275 x 2250mm |
| Dressing Room | 4' 8" x 7' 5"    | 1411 x 2250mm |

### www.bellhomes.com

We strive to make each home and development as varied and interesting as possible. Therefore the above is for illustration purposes only and individual properties may vary. Please ask for details of specific properties. Every care has been taken with the preparation of this information, which has been produced for your guidance only and does not form part of a contract. The Plans are NOT TO SCALE, and may vary on site. Please do not use this information for purchase of furnishings and furniture.