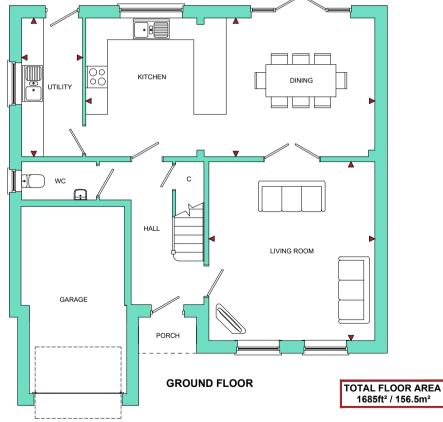

#### **4 Bedroom Detached Home**

| ROOM             | IMPERIAL / "    | METRIC / mm   |
|------------------|-----------------|---------------|
| Living Room      | 15' 2" x 16' 4" | 4610 x 4970mm |
| Kitchen / Dining | 26' 4" x 12' 8" | 8029 x 3850mm |
| Utility          | 5' 7" x 12' 8"  | 1693 x 3850mm |

### www.bellhomes.com

We strive to make each home and development as varied and interesting as possible. Therefore the above is for illustration purposes only and individual properties may vary. Please ask for details of specific properties. Every care has been taken with the preparation of this information, which has been produced for your guidance only and does not form part of a contract. The Plans are NOT TO SCALE, and may vary on site. Please do not use this information for purchase of furnishings and furniture.