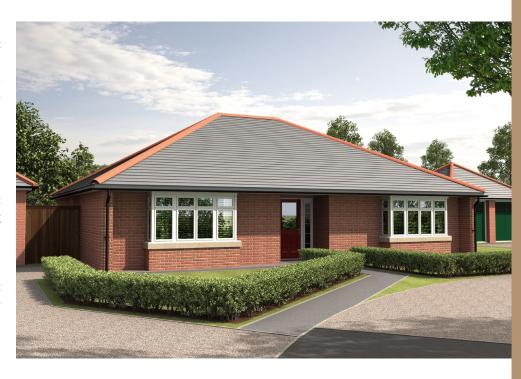

## THE LUNCARTY

## 3 Bedroom Detached Bungalow

The Luncarty is a generous sized bungalow with bay windows to the front giving this home a "traditional feel". The Luncarty has been designed to suit the needs of those that want a flexible approach to living on one level, combined with spacious rooms and added storage

4000 x 4975 mm

This image is from an imaginary viewpoint within an open space area. Its purpose is to give a feel for the development, not an accurate description of an individual property. It shows a typical Broadgate home of this type, but external materials and landscaping may vary throughout the development and from site to site. Certain windows are subject to plot position on site. Properties may also be built handed (mirror image).