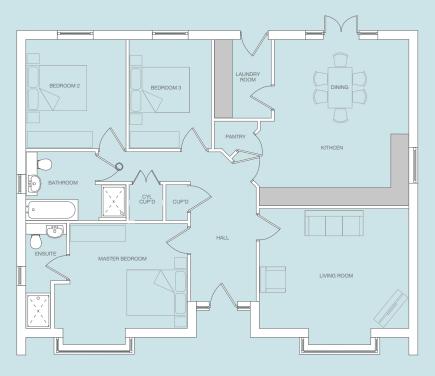

The entrance hall leads into the living room with its bay window optimising maximum space, whilst the dining kitchen has a bright and airy feel with the French doors leading into the rear garden. Further storage is offered with the built in pantry and laundry room.

The master bedroom is complete with the built in wardrobe and en-suite, with two further bedrooms and modern family bathroom, which includes a separate shower cubicle and bath.

## **Ground Floor**

Living Room

|                | 13' I" | Х | 16' 3"      |
|----------------|--------|---|-------------|
| Kitchen Dining | 5500   | Х | 4975 mm max |
| <u> </u>       | 18' 0" | Х | 16' 3"      |
| Laundry Room   | 2630   | Х | 1900 mm     |
| •              | 8' 7"  | Х | 6' 2"       |
| Master Bedroom | 3500   | Х | 4160 mm     |
|                | 11'5"  | Х | 13' 7"      |
| En-Suite       | 3500   | Х | 1350 mm max |
|                | 11' 5" | Х | 4' 4"       |
| Bedroom 2      | 3650   | Х | 3325 mm     |
|                | 11'11" | Х | 10' 9"      |
| Bedroom 3      | 3650   | Х | 2750 mm     |
|                | 11'11" | Х | 9' 0"       |
| Bathroom       | 2300   | Х | 3350 mm max |