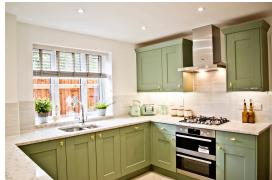

## THE LANDWOOD **KEY SPECIFICATION**

- Constructed using Energy Efficient Materials throughout
- High performance Insulation to Grounds Floors, External Walls and Roofs
- Individually Designed Fully Fitted Kitchens with a Choice of Laminate Worktops
- Choice of wall tiles to Kitchen
- Stainless Steel Built Under Single Oven, Glass Induction Hob with Stainless Steel Chimney Hood
- Stainless Steel 1 1/2 Bowl Sink & Tap to Kitchen
- Washing Machine Space & Plumbing Provided
- White Low Energy Efficient LED Downlighters to Kitchen & Bathroom
- Geberit Selnova Sanitaryware & Bristan Prism Brassware
- Family Bathroom with Mira Over Bath Shower & Shower Screen
- Full Height Tiling around Bath with Tiled splashback to Basin
- Choice of Ceramic Wall Tiles
- Worcester Bosch Energy Efficient Air Source Heat Pump Reducing C02 Emissions and Energy Bills
- White Towel Radiator to Bathroom
- Waste Water Energy Efficient Heat Recovery to Bath
- TV Point to Living Room and all Bedrooms
- Telephone Point to Living Room, & Bedroom 1
- Power Points with High Performance RCB Protection
- External PIR Lighting to all Front/Rear Doors
- Mains Powered Smoke Alarm to Hall & Landing with Battery Back Up
- White Internal Doors with Chrome Ironmongery
- Storage Cupboard to Hallway
- Double Glazed UPVC Anthracite Grey Windows & French Doors with Energy Efficient Glazing
- 7.3KW Electric Vehicle Car Charging Point
- Landscaped Front Gardens and Rear Paved Patio area
- Double Garage with Lighting & Power Points & Additional Off Road Parking
- Electrically Operated Up and Over Garage Door
- 10 Year LABC Structural Warranty