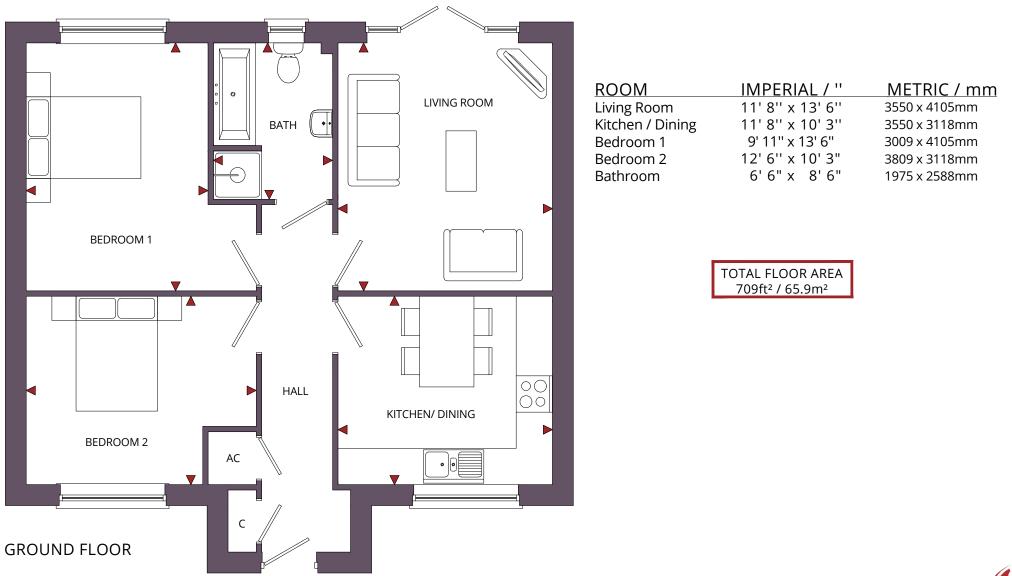

## THE LANDWOOD

2 BEDROOM BUNGALOW

PLOT 5

## THE LANDWOOD

We strive to make each home and development as varied and interesting as possible. Therefore the above is for illustration purposes only and individual properties may vary. Please ask for details of specific properties. Every care has been taken with the preparation of this information which has been produced for your guidance only and does not form part of a contract. The Plans are NOTTO SCALE, and may vary on site. Please do not use this information for purchase of furnishings and furniture