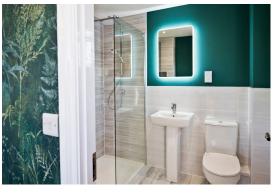

## THE LANDWOOD **KEY SPECIFICATION**

- Constructed using Energy Efficient Materials throughout
- High performance Insulation to Grounds Floors, External Walls and Roofs
- Individually Designed Fully Fitted Kitchens with a Choice of Laminate Worktops
- Choice of wall tiles to Kitchen
- Stainless Steel Built Under Single Oven, Glass Induction Hob with Stainless Steel Chimney Hood
- Stainless Steel 1 1/2 Bowl Sink & Tap to Kitchen
- Washing Machine Space & Plumbing Provided
- White Low Energy Efficient LED Downlighters to Kitchen & Bathroom
- Geberit Selnova Sanitaryware & Bristan Prism Brassware
- Family Bathroom with Mira Over Bath Shower & Shower Screen
- Full Height Tiling around Bath with Tiled splashback to Basin
- Choice of Ceramic Wall Tiles
- Worcester Bosch Energy Efficient Air Source Heat Pump Reducing C02 Emissions and Energy Bills
- White Towel Radiator to Bathroom
- Waste Water Energy Efficient Heat Recovery to Bath
- TV Point to Living Room and all Bedrooms
- Telephone Point to Living Room, & Bedroom 1
- Power Points with High Performance RCB Protection
- External PIR Lighting to all Front/Rear Doors
- Mains Powered Smoke Alarm to Hall & Landing with Battery Back Up
- White Internal Doors with Chrome Ironmongery
- Storage Cupboard to Hallway
- Double Glazed UPVC Anthracite Grey Windows & French Doors with Energy Efficient Glazing
- 7.3KW Electric Vehicle Car Charging Point
- Landscaped Front Gardens and Rear Paved Patio area
- Double Garage with Lighting & Power Points & Additional Off Road Parking
- Electrically Operated Up and Over Garage Door
- 10 Year LABC Structural Warranty