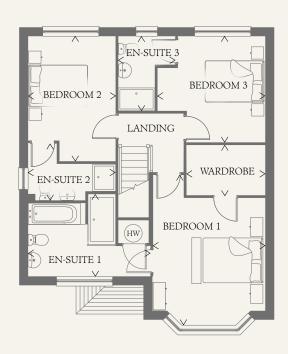

### FIRST FLOOR

| BEDROOM 1  | 13'6" x 11'11" | 4.12 x 3.63 m |
|------------|----------------|---------------|
| EN-SUITE 1 | 9'3" x 7'9"    | 2.83 x 2.37 m |
| WARDROBE   | 8'4" x 5'5"    | 2.54 x 1.65 m |
| BEDROOM 2  | 13'4" x 9'3"   | 4.06 x 2.83 m |
| EN-SUITE 2 | 9'3" x 6'1"    | 2.83 x 1.85 m |
| BEDROOM 3  | 11'5" x 11'3"  | 3.49 x 3.44 m |
| EN-SUITE 3 | 7'11" x 6'1"   | 2.41 x 1.85 m |

KEY

00 Hob

td Tumble dryer space

Hw Hot water cylinder

ov Oven

ff Fridge/freezer

ST Cupboard

wm Washing machine space

dw Dishwasher space

< Denotes where dimentions are taken from. All wardrobes are subject to site specification. Please see Sales Consultant for further details.

THINK 193733. EF\_LEAMQ\_DM.1.0 RV