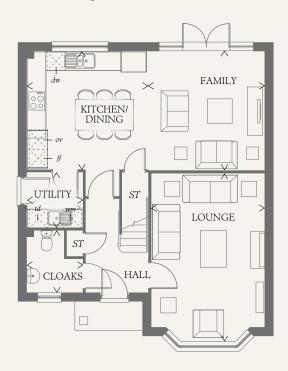

#### GROUND FLOOR

| LOUNGE             | 17'9" x 11'11" | 5.42 x 3.63 m |
|--------------------|----------------|---------------|
| KITCHEN/<br>DINING | 12'9" x 12'6"  | 3.87 x 3.82 m |
| FAMILY             | 12'6" x 12'6"  | 3.88 x 3.80 m |
| UTILITY            | 5'11" x 5'11"  | 1.81 x 1.80 m |
| CLOAKS             | 6'6" x 5'11"   | 1.99 x 1.80 m |

KEY

00 Hob

td Tumble dryer space

Hw Hot water cylinder

ov Oven

ff Fridge/freezer

ST Cupboard

wm Washing machine space

dw Dishwasher space

< Denotes where dimentions are taken from. All wardrobes are subject to site specification. Please see Sales Consultant for further details.

THINK 193733. EF\_LEAMQ\_DM.1.0 RV