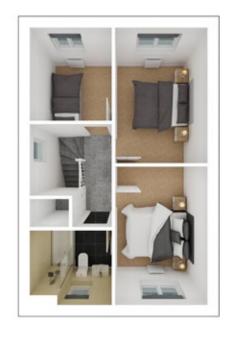

## First Floor

| Bedroom One   | 3950 x 2400mm   12' 11" x 7' 10" |
|---------------|----------------------------------|
| Bedroom Two   | 3172 x 2400mm   10' 4" x 7' 10"  |
| Bedroom Three | 2611 x 2123mm   8' 7" x 7' 0"    |
| Bathroom      | 1724 x 2123mm   5' 8" x 7' 0"    |