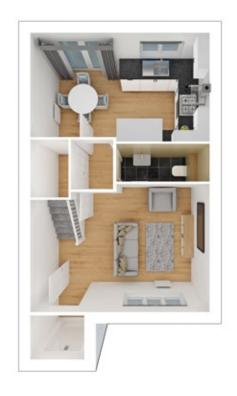

## **Ground Floor**

| Lounge         | 3279 x 4611mm   10' 9" x 15' 1" |
|----------------|---------------------------------|
| Kitchen/Dining | 2800 x 4611mm   9' 2" x 15' 2"  |
| WC             | 954 x 2400mm   3' 1" x 7' 8"    |