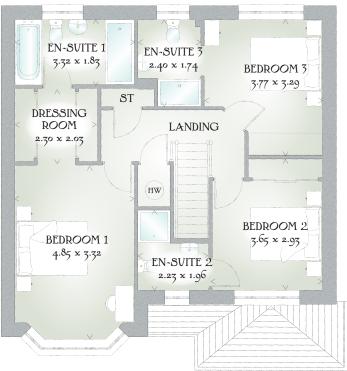

#### FIRST FLOOR

| Bedroom 1        | 15'11" x 10'11" | 4.85 x 3.32 m |
|------------------|-----------------|---------------|
| Dressing<br>Room | 7'7" x 6'8"     | 2.30 x 2.03 m |
| En-suite 1       | 10'11" x 6'0"   | 3.32 x 1.83 m |
| Bedroom 2        | 12'0" x 9'7"    | 3.65 x 2.93 m |
| En-suite 2       | 7'4" x 6'5"     | 2.23 x 1.96 m |
| Bedroom 3        | 12'4" x 10'10"  | 3.77 x 3.29 m |
| En-suite 3       | 7'10" x 5'9"    | 2.40 x 1.74 m |

CONSUMER CODE FOR HOME BUILDERS Customers should note this illustration is an example of the Sherbourne Lifestyle house type. All dimensions indicated are approximate and furniture layout is for illustrative purposes only. Homes may be 'handed' (mirror image) versions of the illustrations, and may be detached, semi-detached or terraced. Materials used may differ from plot to plot including render and roof tile colours. Detailed plans and specifications are available for inspection for each plot at our Sales Centre during working hours and customers must check their individual specifications prior to making a reservation.