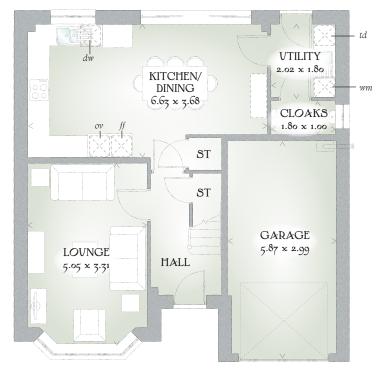

### **GROUND FLOOR**

| Lounge             | 16'7" x 10'10" | 5.05 x 3.31 m |
|--------------------|----------------|---------------|
| Kitchen/<br>Dining | 21'9" x 12'1"  | 6.63 x 3.68 m |
| Utility            | 6'8" x 5'11"   | 2.02 x 1.80 m |
| Cloaks             | 5'11" x 3'3"   | 1.80 x 1.00 m |
| Garage             | 19'3" x 9'10"  | 5.87 x 2.99 m |

## Traditional homes, built the way you remember

KEY 🔯 Hob ov Oven *ff* Fridge/freezer *wm* Washing machine space *dw* Dishwasher space *td* Tumble dryer space *m* Hot water cylinder ST Cupboard

< Denotes where dimensions are taken from. All wardrobes are subject to site specification. Please see Sales Consultant for further details.