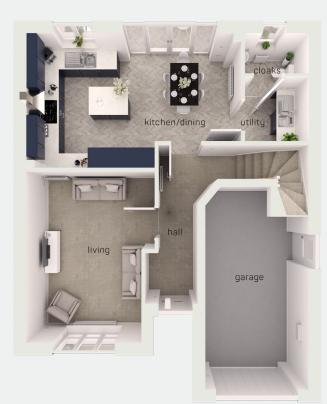

## ground floor

| kitchen/dining<br>living room<br>utility<br>cloaks | 20'4" × 12'7"<br>12'1" × 16'2"<br>6'0" × 6'4"<br>6'0" × 3'5" |
|----------------------------------------------------|--------------------------------------------------------------|
| kitchen/dining<br>living room<br>utility<br>cloaks | 6.20m x 3.8<br>3.67m x 4.9<br>1.82m x 1.94<br>1.82m x 1.05   |

x 3.85m x 4.91m x 1.94m x 1.05m

12'7"