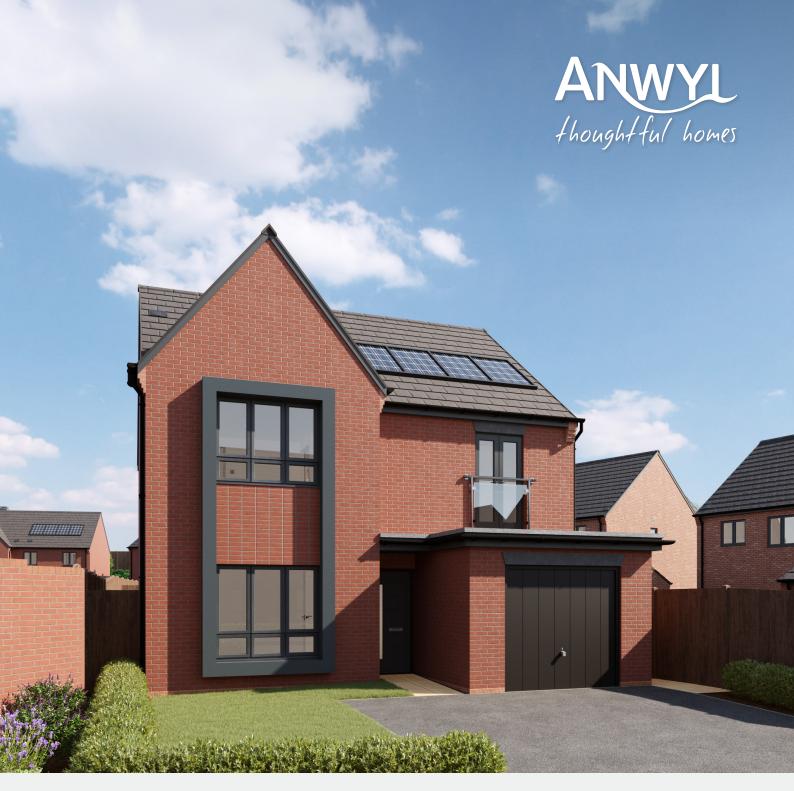

## the lathom 4 bed detached with garage

Four bedrooms and an in/egral garage give the Lathom everything you need and more. Key features include a large kitchen diner with French doors to the rear garden.

## the lathom 4 bed detached with garage

www.anwylhomes.co.uk

Anwyl Homes is a Registered Developer with the NHQB. This is a computer-generated image of the lathom, elevation treatment may vary. Room sizes are approximate, dimensions are taken from the longest room point (please consult homes advisor for measurement points). Plots may be handed and any garages may be single or double. Kitchen and bathroom layouts are indicative. These plans are correct at the time of going to press, but may be subject to change during construction. Please ensure that you check for specific plot details. Kitchen islands are an optional upgrade to this house type. 29/08/23.