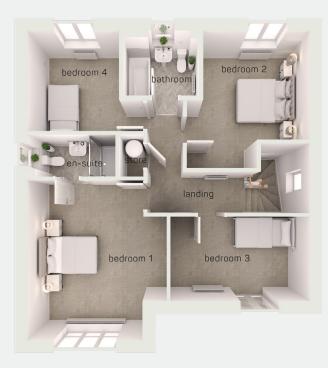

## first floor

Anwyl thoughtful homes

| bedroom 1                                                                | 13'2" x 15'2"                                                                                      |
|--------------------------------------------------------------------------|----------------------------------------------------------------------------------------------------|
| en-suite                                                                 | 8′4″ x 3′11″                                                                                       |
| bedroom 2                                                                | 10'1" x 13'0"                                                                                      |
| bedroom 3                                                                | 13'2" x 8'0"                                                                                       |
| bedroom 4                                                                | 11′0″ x 9′6″                                                                                       |
| bathroom                                                                 | 7'2" x 6'2"                                                                                        |
| bedroom 1<br>en-suite<br>bedroom 2<br>bedroom 3<br>bedroom 4<br>bathroom | 4.01m x 4.61m<br>2.54m x 1.20m<br>3.06m x 3.96m<br>4.01m x 2.43m<br>3.34m x 2.89m<br>2.18m x 1.89m |