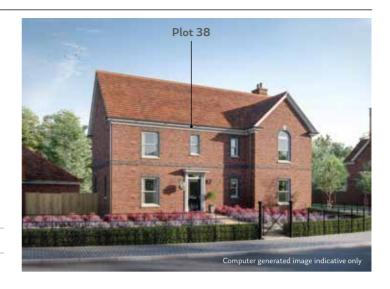

## Ash

## 4 Bedroom Home Plot 35

| Living                | 3.91m x 6.67m | 12'10" x 21'11" |
|-----------------------|---------------|-----------------|
| Kitchen/Dining/Family | 6.39m x 8.59m | 21'0" x 28'2"   |
| Bedroom 1             | 4.09m x 3.50m | 13'5" x 11'6"   |
| Bedroom 2             | 4.09m x 3.41m | 13'5" x 11'2"   |
| Bedroom 3             | 3.92m x 3.30m | 12'10" x 10'10" |
| Bedroom 4             | 3.27m x 3.26m | 10'9" x 10'8"   |
| Total Internal Area   | 185.8 sq m    | 2,000 sq ft     |