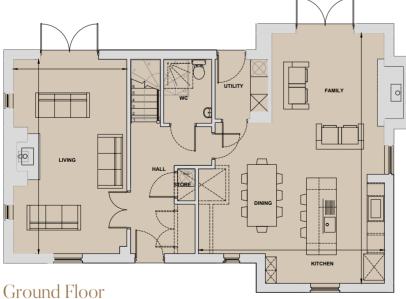

## 4 Bedroom Home Plot 35

| Living                | 3.91m x 6.67m | 12'10" x 21'11" |
|-----------------------|---------------|-----------------|
| Kitchen/Dining/Family | 6.39m x 8.59m | 21'0" x 28'2"   |
| Bedroom 1             | 4.09m x 3.50m | 13'5" x 11'6"   |
| Bedroom 2             | 4.09m x 3.41m | 13'5" x 11'2"   |
| Bedroom 3             | 3.92m x 3.30m | 12'10" x 10'10" |
| Bedroom 4             | 3.27m x 3.26m | 10'9" x 10'8"   |
| Total Internal Area   | 185.8 sq m    | 2,000 sq ft     |