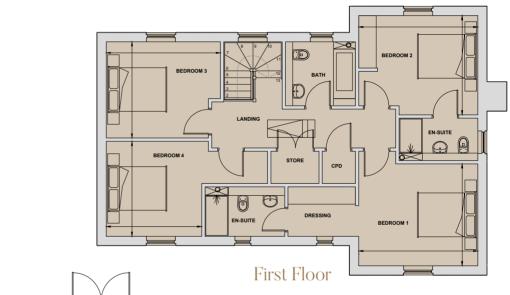

## 4 Bedroom Home Plot 35

| Living                | 3.91m x 6.67m | 12'10" x 21'11" |
|-----------------------|---------------|-----------------|
| Kitchen/Dining/Family | 6.39m x 8.59m | 21'0" x 28'2"   |
| Bedroom 1             | 4.09m x 3.50m | 13'5" x 11'6"   |
| Bedroom 2             | 4.09m x 3.41m | 13'5" x 11'2"   |
| Bedroom 3             | 3.92m x 3.30m | 12'10" x 10'10" |
| Bedroom 4             | 3.27m x 3.26m | 10'9" x 10'8"   |
| Total Internal Area   | 185.8 sq m    | 2,000 sq ft     |