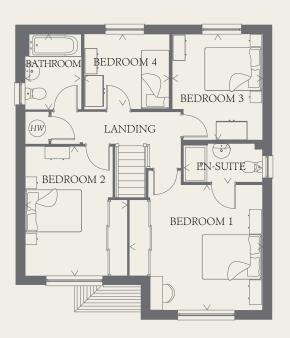

### FIRST FLOOR

| BEDROOM 1 | 14'1" x 13'4"  | 4.29 x 4.06 m |
|-----------|----------------|---------------|
| EN-SUITE  | 8'5" x 4'1"    | 2.56 x 1.25 m |
| BEDROOM 2 | 13'9" x 10'10" | 4.18 x 3.30 m |
| BEDROOM 3 | 11'2" x 9'6"   | 3.40 x 2.90 m |
| BEDROOM 4 | 9'2" x 7'10"   | 2.80 x 2.40 m |
| BATHROOM  | 7'10" x 5'11"  | 2.40 x 1.80 m |

Customers should note this illustration is an example of the Cambridge house type. All dimensions indicated are approximate and the furniture layout is for illustrative purposes only. Homes may be 'handed' (mirror image) versions of the illustrations, and may be detached, semi-detached or terraced. Materials used may differ from plot to plot including render and roof tile colours. Detailed plans and specifications are available for inspection for each plot at our Sales Centre during working hours and customers must check their individual specifications prior to making a reservation.

KEY

oo Hob

td Tumble dryer space

ov Oven

Hw Hot water cylinder

ST Cupboard

 ${\it ff}$  Fridge/freezer

wm Washing machine space

dw Dishwasher space

ils.

< Denotes where dimensions are taken from. All wardrobes are subject to site specification. Please see Sales Consultant for further details.

THINK. EF\_CAMB\_DM.7