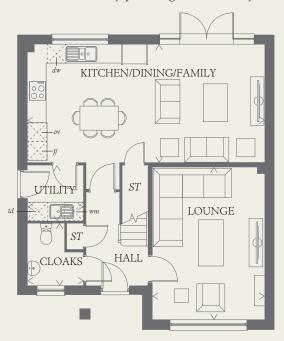

### GROUND FLOOR

| LOUNGE                        | 16'3" x 11'11" | 4.95 x 3.63 m |
|-------------------------------|----------------|---------------|
| KITCHEN/<br>DINING/<br>FAMILY | 25'2" x 12'6"  | 7.68 x 3.82 n |
| UTILITY                       | 5'11" x 5'11"  | 1.81 x 1.80 m |
| CLOAKS                        | 6'6" x 5'11"   | 1.99 x 1.80 m |

Customers should note this illustration is an example of the Cambridge house type. All dimensions indicated are approximate and the furniture layout is for illustrative purposes only. Homes may be 'handed' (mirror image) versions of the illustrations, and may be detached, semi-detached or terraced. Materials used may differ from plot to plot including render and roof tile colours. Detailed plans and specifications are available for inspection for each plot at our Sales Centre during working hours and customers must check their individual specifications prior to making a reservation.

KEY

oo Hob

td Tumble dryer space

ov Oven

Hw Hot water cylinder

ST Cupboard

 ${\it ff}$  Fridge/freezer

wm Washing machine space

dw Dishwasher space

ils.

< Denotes where dimensions are taken from. All wardrobes are subject to site specification. Please see Sales Consultant for further details.

THINK. EF\_CAMB\_DM.7