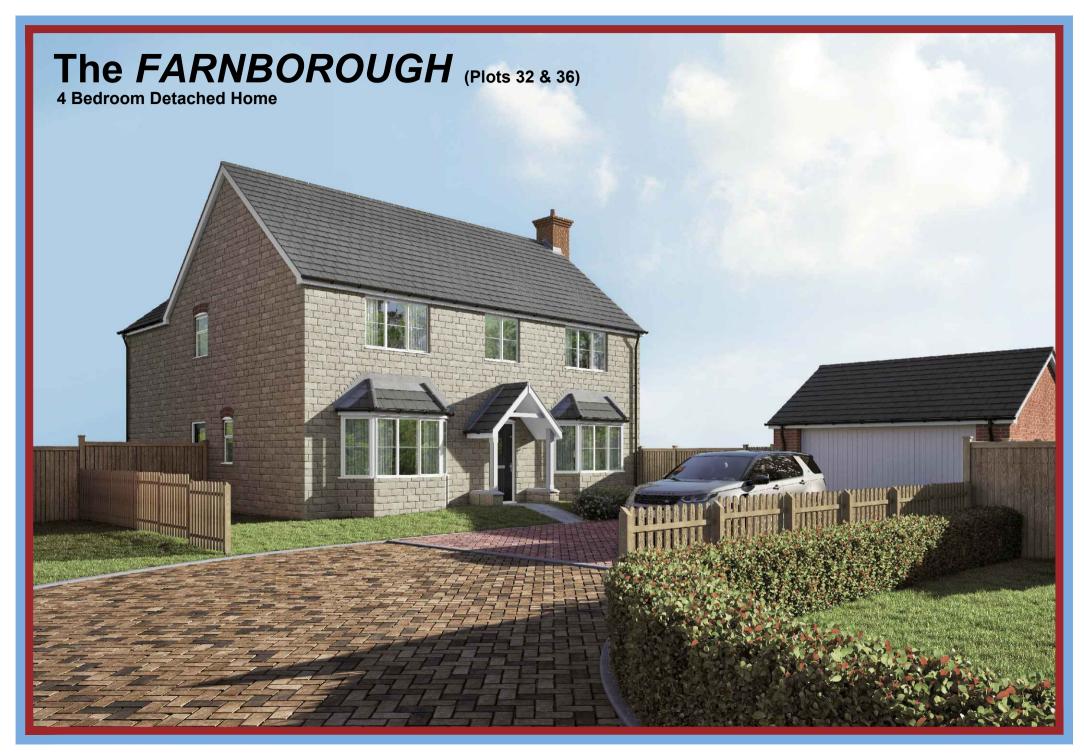

## The FARNBOROUGH (Plots 32 & 36)

## **4 Bedroom Detached Home**

## The Spires

Moreton-on-Lugg, Herefordshire, HR4 8DE

| ROOM            | IMPERIAL / "     | METRIC / mm   |
|-----------------|------------------|---------------|
| Living Room     | 13' 7" x 22' 10" | 4135 x 6950mm |
| Kitchen / Diner | 19' 10" x 14' 6" | 6035 x 4420mm |
| Study           | 12' 7" x 9' 1"   | 3835 x 2760mm |
| Utility         | 9' 8" x 5' 5"    | 2935 x 1660mm |