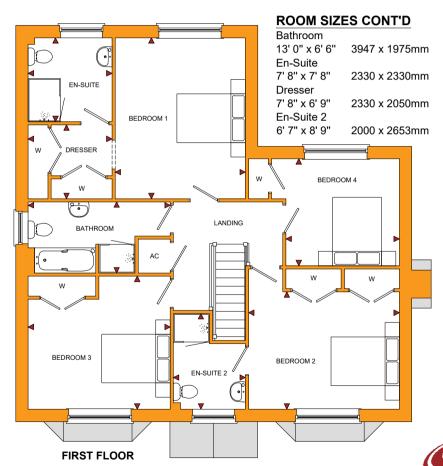

| ROOM      | IMPERIAL / "     | METRIC / mm   |
|-----------|------------------|---------------|
| Bedroom 1 | 11' 11" x 14' 8" | 3618 x 4468mm |
| Bedroom 2 | 13' 9" x 10' 8"  | 4187 x 3256mm |
| Bedroom 3 | 13' 0" x 12' 1"  | 3947 x 3691mm |
| Bedroom 4 | 10' 4" x 9' 9"   | 3149 x 2968mm |