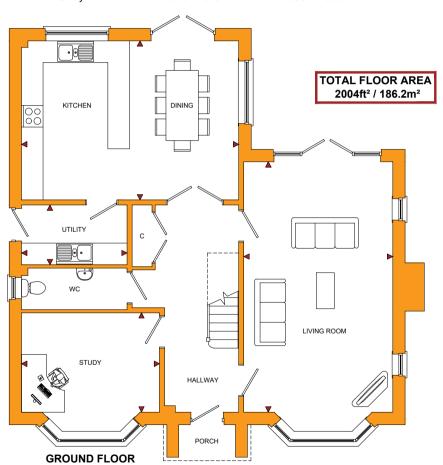

## The Spires

Moreton-on-Lugg, Herefordshire, HR4 8DE

| ROOM            | IMPERIAL / "     | METRIC / mm   |
|-----------------|------------------|---------------|
| Living Room     | 13' 7" x 22' 10" | 4135 x 6950mm |
| Kitchen / Diner | 19' 10" x 14' 6" | 6035 x 4420mm |
| Study           | 12' 7" x 9' 1"   | 3835 x 2760mm |
| Utility         | 9' 8" x 5' 5"    | 2935 x 1660mm |