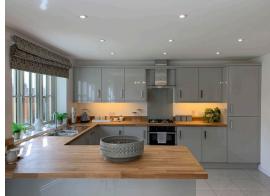

## THE CEDAR KEY SPECIFICATION

- Constructed using Energy Efficient Materials throughout
- High Performance Insulation to Ground Floors, External Walls and Roofs
- Individually Designed Kitchen & Utility with a Choice of Doors and Laminate Worktops
- Choice of Wall Tiles and Floor Tiles to Kitchen & Utility
- Stainless Steel 1.5 Bowl Sink & Drainer with Single Lever Chrome Mixer Tap to Kitchen
- Stainless Steel Single Bowl Sink & Drainer with Single Lever Chrome Mixer Tap to Utility
- Stainless Steel Built Under Double Oven & 4 Zone Glass Induction Hob with Stainless Steel Chimney Hood
- Fully Integrated 50:50 Fridge Freezer
- Washing Machine Space and Tumble Dryer Space to Utility
- White Low Energy Efficient LED Downlighters to Kitchen, Bathroom & Ensuite
- Fitted Wardrobes & Ensuite to Bedroom 1
- Geberit Contemporary White Sanitaryware & Bristan Chrome Mixer Taps
- Family Bathroom with Separate Mira Shower Cubicle
- Half Height Tiling around Bath, Fully Tiled Shower Enclosure with Tiled splashback to Basin
- Mira Shower Enclosure with Mira Water Efficient Shower to Ensuite
- Full Height Tiling to Enclosed Shower Area in Ensuite with Splashback to Basin
- Choice of Ceramic Wall and Floor Tiles to Bathroom & Ensuite
- Mitsubushi Ecodan Air Source Efficient Heat Pump Reducing C02 Emissions and Energy Bills
- Mitsubushi Hot Water Cylinder with Energy Monitoring Functions
- Underfloor Heating to Ground Floor providing Comfortable & Energy Efficient Heating
- External PIR Lighting to all Front/Rear Doors
- Wired for High Speed Fibre Broadband Capabilities
- Provision for Future Installation of Solar Photovoltaic Panels
- Oak Cottage Style Internal Doors with Chrome Lever on Rose Ironmongery
- Choice of Carpets
- Double Glazed UPVC Anthracite Grey Windows & French Doors with Energy Efficient Glazing
- 7.3KW Electric Vehicle Car Charging Point
- Landscaped Front Gardens & Rear Paved Patio area
- Single Integral Garage with Lighting & Power Points & Additional Off Road Parking
- 10 Year LABC Structural Warranty