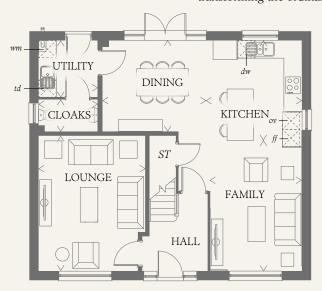

### GROUND FLOOR

| LOUNGE  | 15'2" x 12'0" | 4.63 x 3.65 m |
|---------|---------------|---------------|
| KITCHEN | 12'0" x 9'11" | 3.67 x 3.03 m |
| DINING  | 12'5" x 10'3" | 3.80 x 3.13 m |
| FAMILY  | 13'9" x 10'3" | 4.24 x 3.14 m |
| CLOAKS  | 6'7" x 3'6"   | 2.04 x 1.09 m |
| UTILITY | 6'7" x 6'4"   | 2.04 x 1.95 m |
|         |               |               |

This floorplan relates to plots 39, 48, 51 & 53. For plot 33 please speak with Sales Consultant for relevant details.

Customers should note this illustration is an example of the Amberley house type. All dimensions indicated are approximate and the furniture layout is for illustrative purposes only. Homes may be 'handed' (mirror image) versions of the illustrations, and may be detached,  $semi-detached\ or\ terraced.\ Materials\ used\ may\ differ\ from\ plot\ to\ plot\ including\ render\ and\ roof$ tile colours. Detailed plans and specifications are available for inspection for each plot at our  $Sales\,Centre\,during\,working\,hours\,and\,customers\,must\,check\,their\,individual\,specifications\,prior\,specifications\,prior\,specifications\,prior\,specifications\,prior\,specifications\,prior\,specifications\,prior\,specifications\,prior\,specifications\,prior\,specifications\,prior\,specifications\,prior\,specifications\,prior\,specifications\,prior\,specifications\,prior\,specifications\,prior\,specifications\,prior\,specifications\,prior\,specifications\,prior\,specifications\,prior\,specifications\,prior\,specifications\,prior\,specifications\,prior\,specifications\,prior\,specifications\,prior\,specifications\,prior\,specifications\,prior\,specifications\,prior\,specifications\,prior\,specifications\,prior\,specifications\,prior\,specifications\,prior\,specifications\,prior\,specifications\,prior\,specifications\,prior\,specifications\,prior\,specifications\,prior\,specifications\,prior\,specifications\,prior\,specifications\,prior\,specifications\,prior\,specifications\,prior\,specifications\,prior\,specifications\,prior\,specifications\,prior\,specifications\,prior\,specifications\,prior\,specifications\,prior\,specifications\,prior\,specifications\,prior\,specifications\,prior\,specifications\,prior\,specifications\,prior\,specifications\,prior\,specifications\,prior\,specifications\,prior\,specifications\,prior\,specifications\,prior\,specifications\,prior\,specifications\,prior\,specifications\,prior\,specifications\,prior\,specifications\,prior\,specifications\,prior\,specifications\,prior\,specifications\,prior\,specifications\,prior\,specifications\,prior\,specifications\,prior\,specifications\,prior\,specifications\,prior\,specifications\,prior\,specifications\,prior\,specifications\,prior\,specifications\,prior\,specifications\,prior\,specifications\,prior\,specifications\,prior\,specifications\,prior\,specifications\,prior\,specifications\,prior\,specifications\,prior\,specifications\,prior\,specifications\,prior\,specifications\,prior\,specifications\,prior\,specifications\,prior\,specifications\,prior\,specifications\,prior\,specifications\,prior\,specifications\,prior\,specifications\,prior\,specifications\,prior\,specifications\,prior\,specifications\,prior\,specifications\,$ to making a reservation.

td Tumble dryer space

ov Oven ff Fridge/freezer

Hw Hot water cylinder ST Cupboard

wm Washing machine space

dw Dishwasher space

> Max dimensions Note: Bedroom dimensions taken into wardrobe recess. All wardrobes are subject to site specification. Please see Sales Consultant for further details.