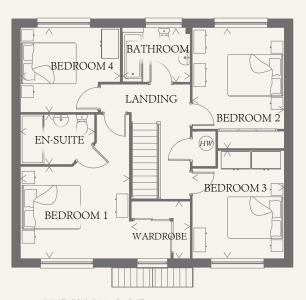

#### FIRST FLOOR

| BEDROOM 1 | 12'2" x 10'4" | 3.71 x 3.15 m |
|-----------|---------------|---------------|
| WARDROBE  | 6'4" x 6'5"   | 1.95 x 1.99 m |
| EN-SUITE  | 8'4" x 5'7"   | 2.53 x 1.69 m |
| BEDROOM 2 | 13'5" x 10'2" | 4.13 x 3.11 m |
| BEDROOM 3 | 12'1" x 10'2" | 3.69 x 3.11 m |
| BEDROOM 4 | 10'4" x 9'6"  | 3.40 x 2.89 m |
| BATHROOM  | 7'6" x 6'1"   | 2.31 x 1.86 m |

This floorplan relates to plots 39, 48, 51 & 53. For plot 33 please speak with Sales Consultant for relevant details.

Customers should note this illustration is an example of the Amberley house type. All dimensions indicated are approximate and the furniture layout is for illustrative purposes only. Homes may be 'handed' (mirror image) versions of the illustrations, and may be detached,  $semi-detached\ or\ terraced.\ Materials\ used\ may\ differ\ from\ plot\ to\ plot\ including\ render\ and\ roof$ tile colours. Detailed plans and specifications are available for inspection for each plot at our  $Sales\,Centre\,during\,working\,hours\,and\,customers\,must\,check\,their\,individual\,specifications\,prior\,specifications\,prior\,specifications\,prior\,specifications\,prior\,specifications\,prior\,specifications\,prior\,specifications\,prior\,specifications\,prior\,specifications\,prior\,specifications\,prior\,specifications\,prior\,specifications\,prior\,specifications\,prior\,specifications\,prior\,specifications\,prior\,specifications\,prior\,specifications\,prior\,specifications\,prior\,specifications\,prior\,specifications\,prior\,specifications\,prior\,specifications\,prior\,specifications\,prior\,specifications\,prior\,specifications\,prior\,specifications\,prior\,specifications\,prior\,specifications\,prior\,specifications\,prior\,specifications\,prior\,specifications\,prior\,specifications\,prior\,specifications\,prior\,specifications\,prior\,specifications\,prior\,specifications\,prior\,specifications\,prior\,specifications\,prior\,specifications\,prior\,specifications\,prior\,specifications\,prior\,specifications\,prior\,specifications\,prior\,specifications\,prior\,specifications\,prior\,specifications\,prior\,specifications\,prior\,specifications\,prior\,specifications\,prior\,specifications\,prior\,specifications\,prior\,specifications\,prior\,specifications\,prior\,specifications\,prior\,specifications\,prior\,specifications\,prior\,specifications\,prior\,specifications\,prior\,specifications\,prior\,specifications\,prior\,specifications\,prior\,specifications\,prior\,specifications\,prior\,specifications\,prior\,specifications\,prior\,specifications\,prior\,specifications\,prior\,specifications\,prior\,specifications\,prior\,specifications\,prior\,specifications\,prior\,specifications\,prior\,specifications\,prior\,specifications\,prior\,specifications\,prior\,specifications\,prior\,specifications\,prior\,specifications\,prior\,specifications\,prior\,specifications\,prior\,specifications\,prior\,specifications\,prior\,specifications\,prior\,specifications\,prior\,specifications\,prior\,specifications\,prior\,specifications\,prior\,specifications\,prior\,specifications\,prior\,specifications\,prior\,specifications\,prior\,specifications\,prior\,specifications\,prior\,specifications\,$ to making a reservation.

td Tumble dryer space

ov Oven ff Fridge/freezer

Hw Hot water cylinder ST Cupboard

wm Washing machine space

dw Dishwasher space

> Max dimensions Note: Bedroom dimensions taken into wardrobe recess. All wardrobes are subject to site specification. Please see Sales Consultant for further details.